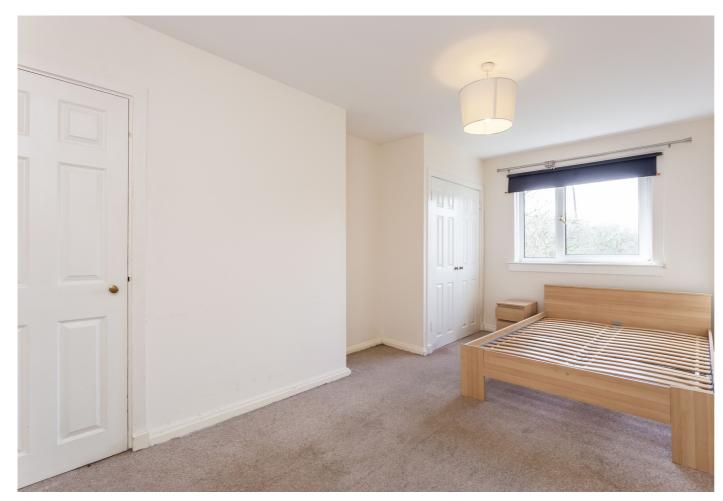

Comprises an entrance hallway, living/dining room, kitchen, three double bedrooms, and a bathroom.

Highlights include a modern fitted kitchen and bathroom, light neutral decor throughout, electric heating and double glazing. In addition, there are well-proportioned room sizes, superb storage, including stores for each room, and hardwood flooring for the hall.

Three well-proportioned double bedrooms offer flexible living space, each benefiting from built-in storage. Completing the home, the bathroom includes a three-piece suite, an electric shower over the bath, tiled flooring, and splash walls.