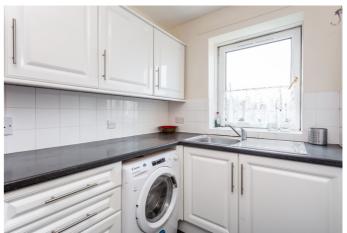

Externally, residents enjoy access to a shared rear green, while unrestricted on-street parking is available to the front.

A generously sized living/dining room to the front provides ample space for both lounge and dining furniture, featuring two built-in storage cupboards, carpeted flooring, and a central pendant light. Set to the rear, the kitchen is fitted with base and wall units, worktops, a tiled surround, and integrated electric cooking appliances.