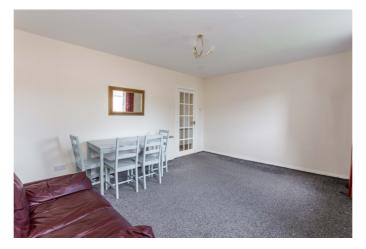

Externally, residents enjoy access to a shared rear green, while unrestricted on-street parking is available to the front.

A generously sized living/dining room to the front provides ample space for both lounge and dining furniture, featuring two built-in storage cupboards, carpeted flooring, and a central pendant light. Set to the rear, the kitchen is fitted with base and wall units, worktops, a tiled surround, and integrated electric cooking appliances.