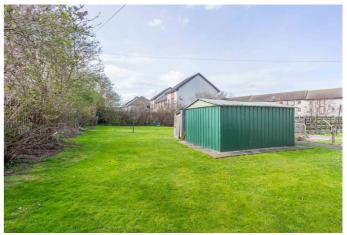

Externally, residents enjoy access to a shared rear green, while unrestricted on-street parking is available to the front.

A generously sized living/dining room to the front provides ample space for both lounge and dining furniture, featuring two built-in storage cupboards, carpeted flooring, and a central pendant light. Set to the rear, the kitchen is fitted with base and wall units, worktops, a tiled surround, and integrated electric cooking appliances.