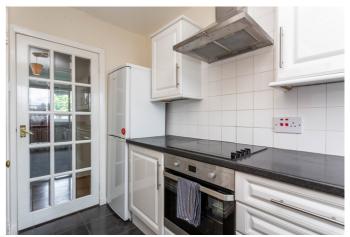

Externally, residents enjoy access to a shared rear green, while unrestricted on-street parking is available to the front.

A generously sized living/dining room to the front provides ample space for both lounge and dining furniture, featuring two built-in storage cupboards, carpeted flooring, and a central pendant light. Set to the rear, the kitchen is fitted with base and wall units, worktops, a tiled surround, and integrated electric cooking appliances.