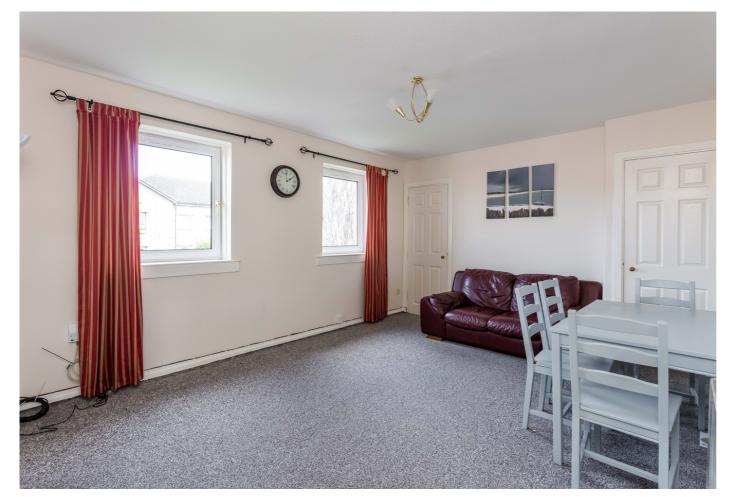

Externally, residents enjoy access to a shared rear green, while unrestricted on-street parking is available to the front.

A generously sized living/dining room to the front provides ample space for both lounge and dining furniture, featuring two built-in storage cupboards, carpeted flooring, and a central pendant light. Set to the rear, the kitchen is fitted with base and wall units, worktops, a tiled surround, and integrated electric cooking appliances.