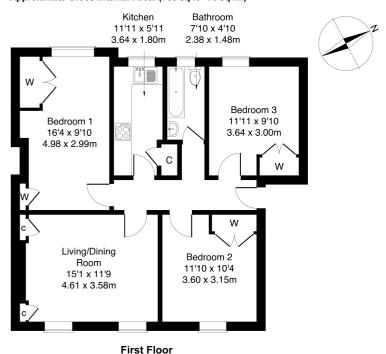

Comprises an entrance hallway, living/dining room, kitchen, three double bedrooms, and a bathroom.

Highlights include a modern fitted kitchen and bathroom, light neutral decor throughout, electric heating and double glazing. In addition, there are well-proportioned room sizes, superb storage, including stores for each room, and hardwood flooring for the hall.

Externally, residents enjoy access to a shared rear green, while unrestricted on-street parking is available to the front.

A generously sized living/dining room to the front provides ample space for both lounge and dining furniture, featuring two built-in storage cupboards, carpeted flooring, and a central pendant light. Set to the rear, the kitchen is fitted with base and wall units, worktops, a tiled surround, and integrated electric cooking appliances.

Three well-proportioned double bedrooms offer flexible living space, each benefiting from built-in storage. Completing the home, the bathroom includes a three-piece suite, an electric shower over the bath, tiled flooring, and splash walls.

### 25/3 West Pilton Grove, Edinburgh, EH4 4EP

Approximate Gross Internal Area: (786 sq ft - 73 sq m.)

Legal Disclaimer: Floor-plan and measurements are for illustrative guidance only, and not intended to form part of any contract