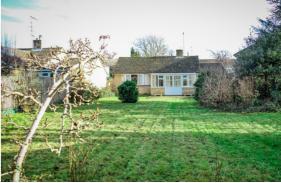

On the outside the property offers ample scope for further development/ extension subject to planning with a good size frontage of mature gardens with driveway leading to attached garage with part canopy area. The rear garden measure approximately 110FT (33.5M) X 51FT (15.5M) of mature lawns with a variety of mature trees, shrubs and bushes.