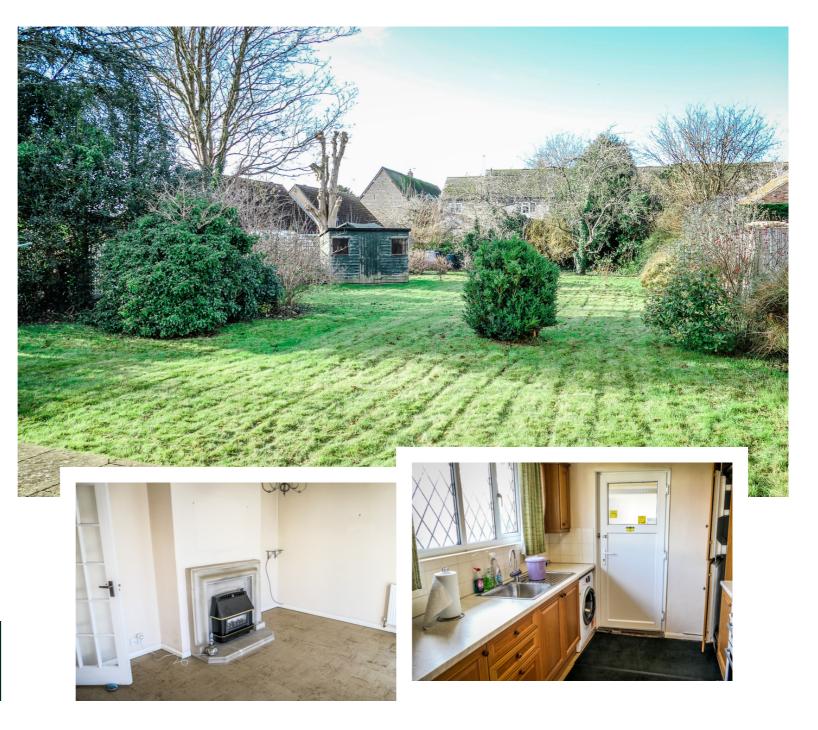

The bungalow has an entrance hall, lounge to the rear with access to the conservatory with further access to the rear garden. Kitchen with a range of eye and base level units with built in fridge and freezer. Built in cupboard housing gas fired central heating boiler suppling central heating and hot water. The main bedroom has a built in double wardrobe and fitted seating and storage area to the bay with double glazed window overlooking the rear garden. Further bedroom and family bathroom with modern white suite of panelled bath with mixer tap shower attachment, pedestal wash hand basing and low level toilet.

On the outside the property offers ample scope for further development/ extension subject to planning with a good size frontage of mature gardens with driveway leading to attached garage with part canopy area. The rear garden measure approximately 110FT (33.5M) X 51FT (15.5M) of mature lawns with a variety of mature trees, shrubs and bushes.