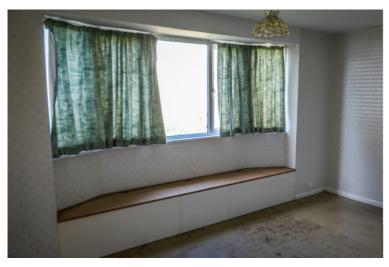

The bungalow has an entrance hall, lounge to the rear with access to the conservatory with further access to the rear garden. Kitchen with a range of eye and base level units with built in fridge and freezer. Built in cupboard housing gas fired central heating boiler suppling central heating and hot water. The main bedroom has a built in double wardrobe and fitted seating and storage area to the bay with double glazed window overlooking the rear garden. Further bedroom and family bathroom with modern white suite of panelled bath with mixer tap shower attachment, pedestal wash hand basing and low level toilet.