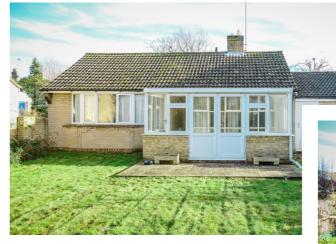

## GUIDE PRICE £420,000

Being offered for sale with no onward chain. 2 bedroom detached bungalow located within a plot of 0.20Acre (STS). Gas Radiator Heating. Double glazed. Modern bathroom. Kitchen with appliances. Garage.

## SOUGHT AFTER VILLAGE

We are delighted to receive instructions to offer for sale this 2 bedroom detached bungalow located within a plot of approximately 0.20 Acre (STS) of mature gardens. The property is being offered for sale with no onward chain complications having the benefit of gas radiator central heating, double glazing throughout, double glazed conservatory, modern bathroom and fitted kitchen with some appliances.