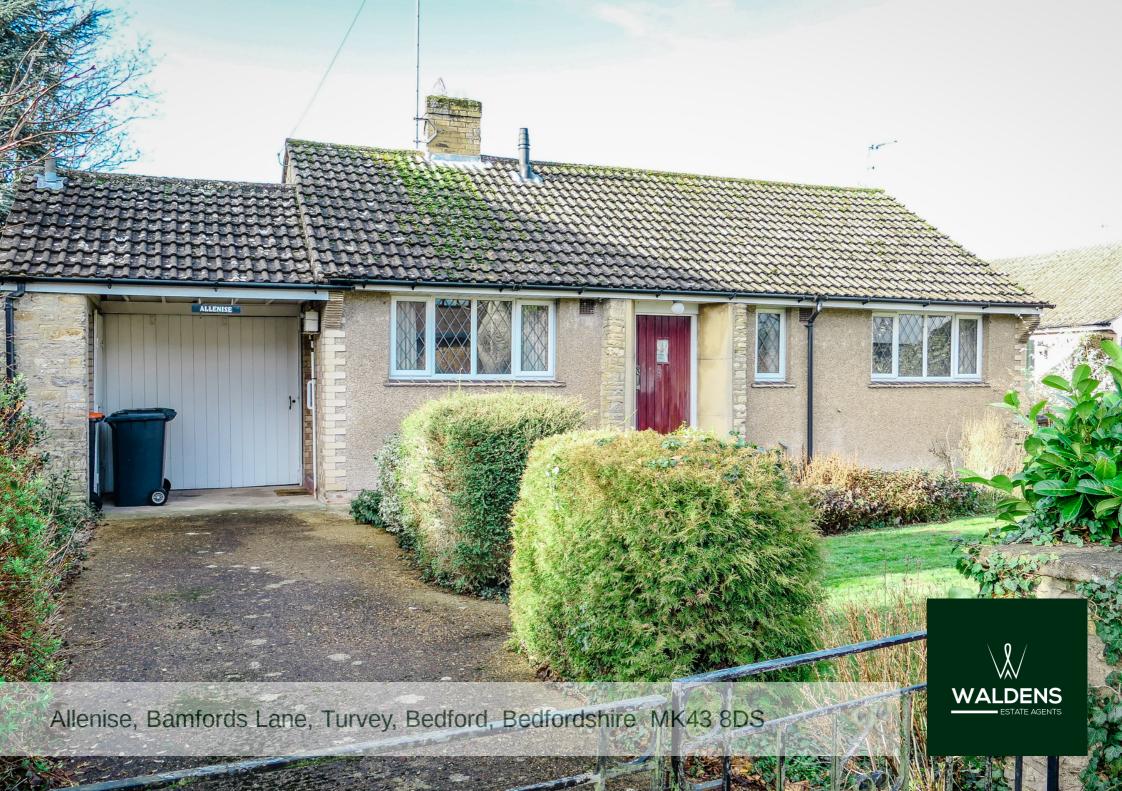

Allenise Bamfords Lane Turvey Bedford Bedfordshire MK43 8DS

## GUIDE PRICE £420,000

Being offered for sale with no onward chain. 2 bedroom detached bungalow located within a plot of 0.20Acre (STS). Gas Radiator Heating. Double glazed. Modern bathroom. Kitchen with appliances. Garage.

## SOUGHT AFTER VILLAGE

We are delighted to receive instructions to offer for sale this 2 bedroom detached bungalow located within a plot of approximately 0.20 Acre (STS) of mature gardens. The property is being offered for sale with no onward chain complications having the benefit of gas radiator central heating, double glazing throughout, double glazed conservatory, modern bathroom and fitted kitchen with some appliances.

On the outside the property offers ample scope for further development/ extension subject to planning with a good size frontage of mature gardens with driveway leading to attached garage with part canopy area. The rear garden measure approximately 110FT (33.5M) X 51FT (15.5M) of mature lawns with a variety of mature trees, shrubs and bushes.