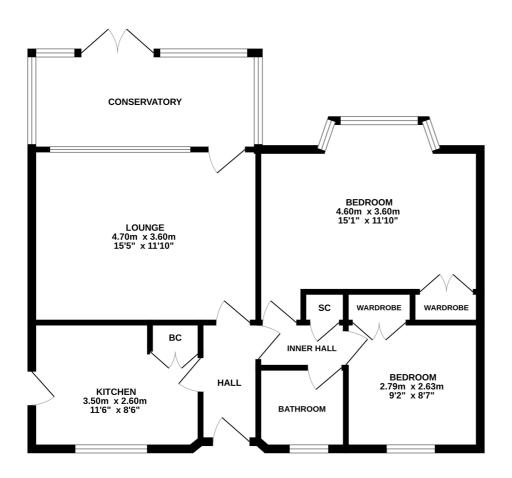

The bungalow has an entrance hall, lounge to the rear with access to the conservatory with further access to the rear garden. Kitchen with a range of eye and base level units with built in fridge and freezer. Built in cupboard housing gas fired central heating boiler suppling central heating and hot water. The main bedroom has a built in double wardrobe and fitted seating and storage area to the bay with double glazed window overlooking the rear garden. Further bedroom and family bathroom with modern white suite of panelled bath with mixer tap shower attachment, pedestal wash hand basing and low level toilet.

**GROUND FLOOR** 

White very attempt has been made to ensure the accuracy of the floorgian certained here, measurements of doors, undows, norman and vig white them are approximate and no responsibility is taken for any verse, omission or mis-statement. This plan is for illustrative purposes only and should be used as such by any prospective purchaser. The services, systems and appliances show have no to been tested and no guarantee as to their operability or efficiency can be given. Made with Metropy c0232