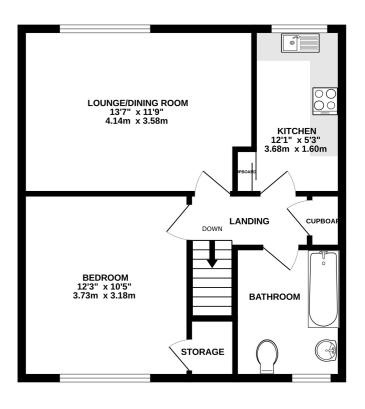

GROUND FLOOR 1ST FLO

Whilst every attempt has been made to ensure the accuracy of the floorplan contained here, measuren of doors, windows, rooms and any other items are approximate and no responsibility is taken for any e omission or mis-statement. This plan is for illustrative purposes only and should be used as such by i prospective purchaser. The services, systems and appliances shown have not been tested and no guar.

### Lounge/Dining Room

13' 7" x 11' 9" (4.14m x 3.58m)

#### Kitchen

12' 1" x 5' 3" (3.68m x 1.60m)

#### Bedroom

 $12' \ 3" \times 10' \ 5" \ (3.73m \times 3.18m)$  Laminate flooring, over stairs storage cupboard, radiator, front aspect double glazed window.

#### **Bathroom**

### Front

Allocated parking for two cars, front/side garden.