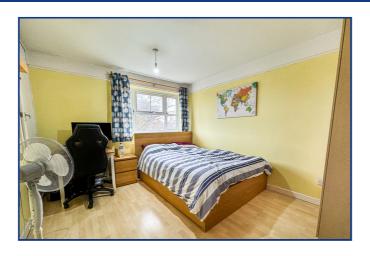

#### Bedroom

 $12' \ 3" \times 10' \ 5" \ (3.73m \times 3.18m)$  Laminate flooring, over stairs storage cupboard, radiator, front aspect double glazed window.