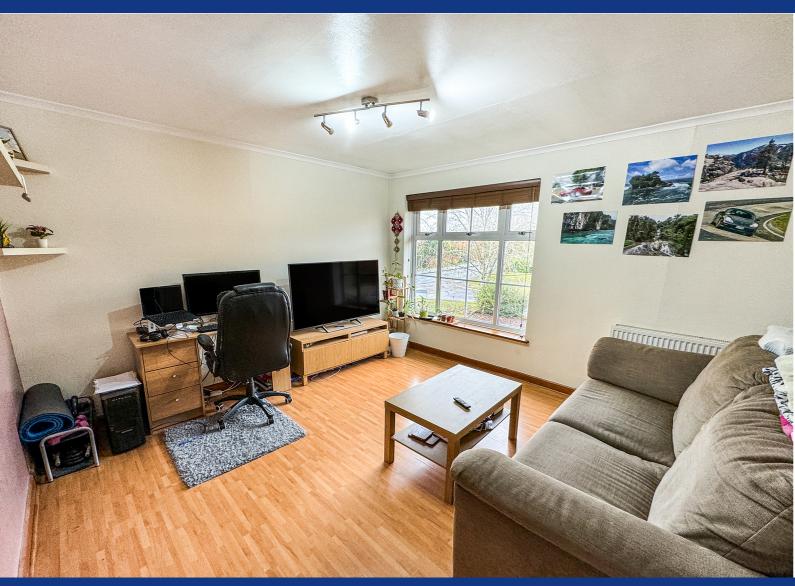

Sainsbury's local and other shops and amenities, whilst providing excellent access to the A329 and the M4 motorway and a regular bus route into the town centre. Accommodation includes a spacious lounge/dining room, separate kitchen, double bedroom and a modern bathroom. Further benefits include loft storage, UPVC double glazing, off road parking for two cars and a pleasant front garden and additional garden space to the side with a shed. There is approx. 93 years remaining on the lease and the ground rent is £150 per annum tbc via solicitors.

- First Floor Maisonette
- Double Bedroom
- 13Ft Lounge/Dining Room
- Gas Central Radiator Heating
- UPVC Double Glazing
- Allocated Parking
- CLOSED CHAIN ABOVE
- Modern Bathroom
- Front Garden With Shed
- 93 Year Lease
- Low Leasehold Charges







GROUND FLOOR 1ST FLO





Whilst every attempt has been made to ensure the accuracy of the floorplan contained here, measuren of doors, windows, rooms and any other items are approximate and no responsibility is taken for any e omission or mis-statement. This plan is for illustrative purposes only and should be used as such by i prospective purchaser. The services, systems and appliances shown have not been tested and no guar.

# **Property Description**

## **First Floor**

### Landing

### Lounge/Dining Room

13' 7" x 11' 9" (4.14m x 3.58m)

#### Kitchen

12' 1" x 5' 3" (3.68m x 1.60m)

#### Bedroom

 $12' \ 3" \times 10' \ 5" \ (3.73m \times 3.18m)$  Laminate flooring, over stairs storage cupboard, radiator, front aspect double glazed window.

#### **Bathroom**

# Outside

### Front