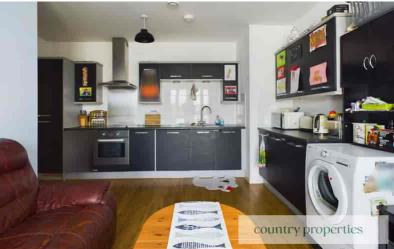

#### Kitchen Area

Roll edge worktop with black fronted cupboards above and below, stainless steel single bowl sink unit with mixer tap over. Under cupboard worktop lighting, integrated stainless steel electric oven with four burner electric hob over and stainless steel chimney style extractor above, integrated fridge/ freezer. Integrated washing machine Android and integrated slim line dishwasher.