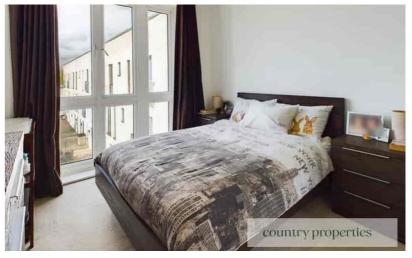

#### Bedroom One

UPVC double glazed windows overlooking the garden area below and children's playground. Radiator. Range of built in wardrobes with shelf and double hanging space, one mirror fronted. Television and telephone points.

#### **Bedroom Two**

UPVC double glazed window overlooking the outside garden area and Charles playground. Television and telephone points. Radiator.