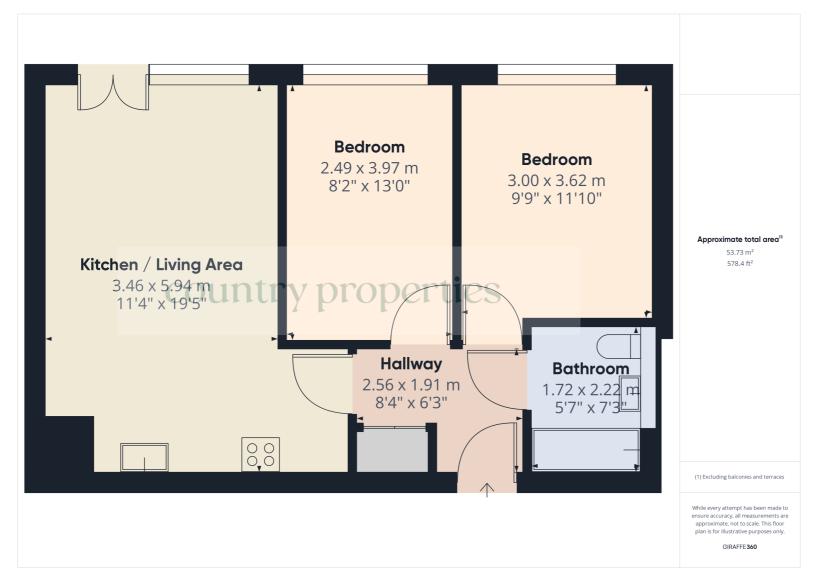

## **Entrance Floor**

Personal door leading into the entrance hall with a wood effect laminate flooring, doors to bedrooms, bathroom, living room/ kitchen and a large storage/ airing cupboard.

# Living Room

Open plan living room with UPVC double glazed French doors leading out onto a Juliet balcony overlooking the ground floor, garden areas and play area. Further UPVC double glazed window openings. Wood effect laminate flooring. Radiator. Vent extractor system. Television and telephone points. Open plan to the kitchen area.

#### Kitchen Area

Roll edge worktop with black fronted cupboards above and below, stainless steel single bowl sink unit with mixer tap over. Under cupboard worktop lighting, integrated stainless steel electric oven with four burner electric hob over and stainless steel chimney style extractor above, integrated fridge/ freezer. Integrated washing machine Android and integrated slim line dishwasher.

#### Bedroom One

UPVC double glazed windows overlooking the garden area below and children's playground. Radiator. Range of built in wardrobes with shelf and double hanging space, one mirror fronted. Television and telephone points.

#### **Bedroom Two**

UPVC double glazed window overlooking the outside garden area and Charles playground. Television and telephone points. Radiator.

#### Bathroom

Three piece suites comprising of a panel bath with thermostatic controlled shower over pedestal, wash hand basin, low level dual flush WC, Wall mounted Chrome effect, heated towel rail, ceramic floor and wall tiling. Extractor fan. Wall mounted electric shaver/toothbrush points.