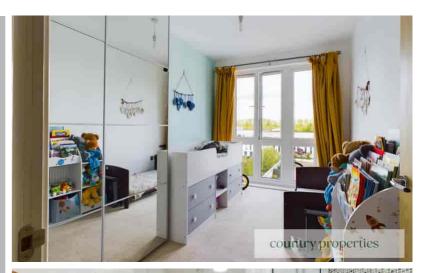

#### Bedroom One

UPVC double glazed windows overlooking the garden area below and children's playground. Radiator. Range of built in wardrobes with shelf and double hanging space, one mirror fronted. Television and telephone points.

#### **Bedroom Two**

UPVC double glazed window overlooking the outside garden area and Charles playground. Television and telephone points. Radiator.