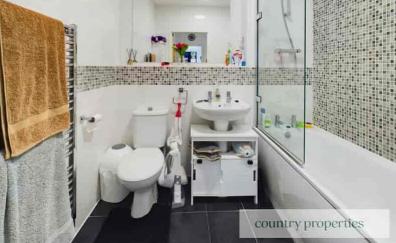

#### Bathroom

Three piece suites comprising of a panel bath with thermostatic controlled shower over pedestal, wash hand basin, low level dual flush WC, Wall mounted Chrome effect, heated towel rail, ceramic floor and wall tiling. Extractor fan. Wall mounted electric shaver/toothbrush points.