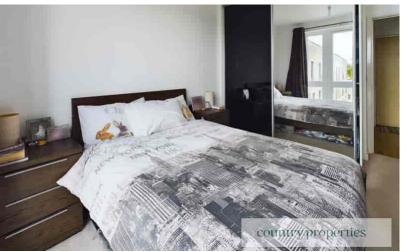

#### Bedroom One

UPVC double glazed windows overlooking the garden area below and children's playground. Radiator. Range of built in wardrobes with shelf and double hanging space, one mirror fronted. Television and telephone points.

#### **Bedroom Two**

UPVC double glazed window overlooking the outside garden area and Charles playground. Television and telephone points. Radiator.