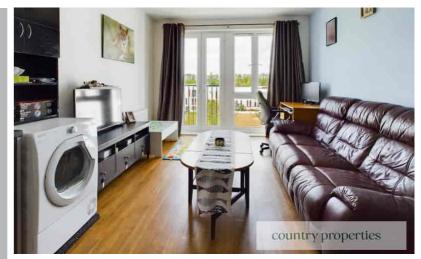

# Living Room

Open plan living room with UPVC double glazed French doors leading out onto a Juliet balcony overlooking the ground floor, garden areas and play area. Further UPVC double glazed window openings. Wood effect laminate flooring. Radiator. Vent extractor system. Television and telephone points. Open plan to the kitchen area.