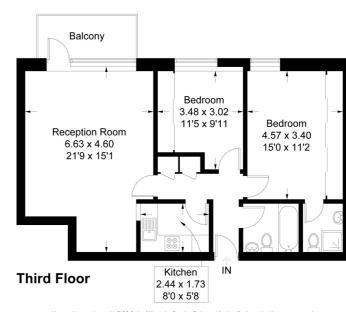

## Hartington Road, W13

Approximate Gross Internal Area = 70.8 sq m / 763 sq ft

Whilst every care is taken in the preparation of this plan, please check all dimensions, shapes and compass bearings before making any decisions reliant upon them www.london58.com © 2020 hello@london58.com