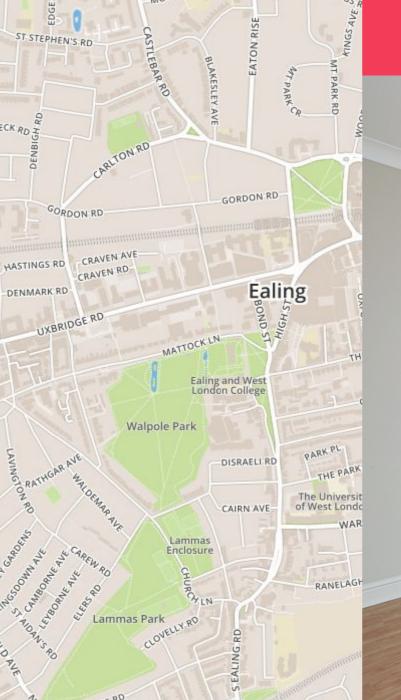

Hartington Road is conveniently located for a wide range of amenities nearby and multiple bus links on the Uxbridge Road. Situated within close

proximity to both West Ealing and Ealing Broadway Stations and only a short walk to the popular Walpole Park.