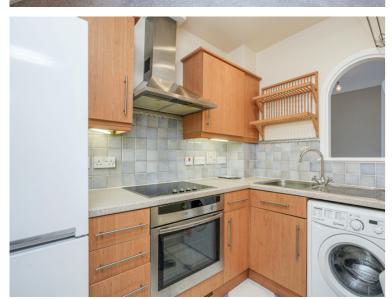

## HARTINGTON ROAD £1,450 pcm

- Two bedrooms
- Two bathrooms
- Large reception
- Separate Kitchen
- Unfurnished
- Available now
- Lift access
- Parking available at an additional cost

The property comprises Two bedrooms, one en-suite shower room, a second bathroom, separate kitchen and a large reception leading to a private balcony. Off street parking space available at an additional cost.