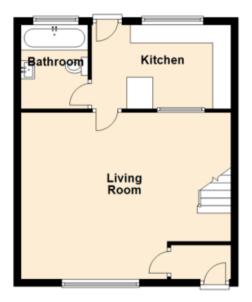

The interior of this well presented property comprises a spacious living room, family bathroom and fitted kitchen on the ground floor. The first floor consists of 2 bedrooms. The exterior boasts a private rear yard, perfect for enjoying the summer months.

## **Ground Floor**

20-22 Bridge End, Leeds, LS1 4DJ t: 0330 004 0050 e: hello@bettermove.co.uk www.bettermove.co.uk