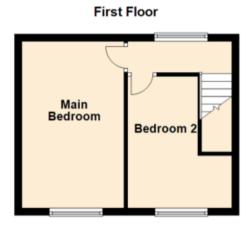

The interior of this well presented property comprises a spacious living room, family bathroom and fitted kitchen on the ground floor. The first floor consists of 2 bedrooms. The exterior boasts a private rear yard, perfect for enjoying the summer months.