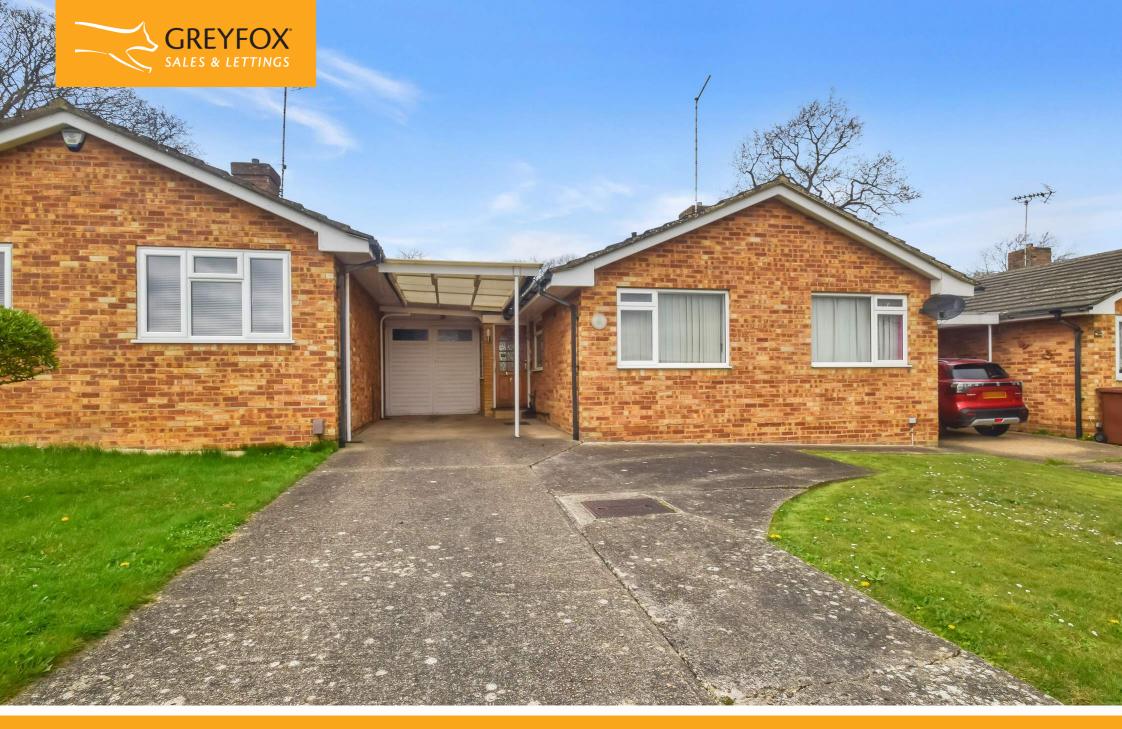

# Fairfax Close, Parkwood, Gillingham, Kent, ME8 9SZ Guide Price £300,000 Freehold

### **Description**

\*\*Guide Price £300,000 - £325,000 \*\* Rarely available and with scope to update and modernise, this extended link detached bungalow is situated in a cul-de-sac and is well located for Parkwood Green shopping centre, amenities, and good transport links. Internally the bungalow comprises of an entrance hallway, family bathroom with shower over bath, sizeable kitchen, den/office space, two good size bedrooms and spacious lounge/diner with patio doors leading onto the garden. Other added benefits to take into consideration include a garage, parking for multiple vehicles, front lawn and westerly facing rear garden with patio, lawn, handy storage shed and established hedgerow, which offers an extra degree of privacy. The property is being offered with the benefit of no onward chain, and in our opinion will best benefit those looking at downsizing without compromise on space. Please contact the Greyfox Sales Team in Rainham to book your viewing now.

### **Key Features**

- Extended Link Detached Bungalow
- Chain Free With Scope To Update & Modernise
- · Spacious Lounge/Diner
- Two Double Bedrooms
- · Garage & Driveway for Multiple Vehicles
- Popular Parkwood Location
- Close to Shops, Local Amenities & Good Transport Links
- Rear West Facing Garden Measuring Approx. 33x19ft