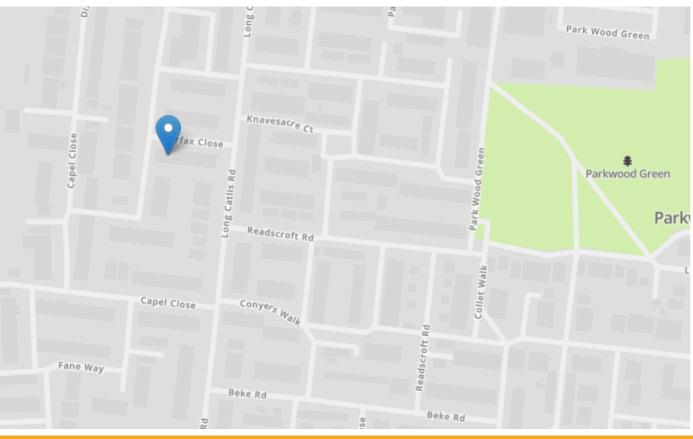

# **Property Location**

Fairfax Close, Parkwood, Gillingham, Kent, ME8 9SZ

| Energy Efficiency Rating                    |                            |           |
|---------------------------------------------|----------------------------|-----------|
|                                             | Current                    | Potential |
| Very energy efficient - lower running costs |                            |           |
| (92+) <b>A</b>                              |                            |           |
| (81-91) <b>B</b>                            |                            | 86        |
| (69-80)                                     | 07                         |           |
| (55-68) D                                   | 67                         |           |
| (39-54)                                     |                            |           |
| (21-38)                                     |                            |           |
| (1-20)                                      |                            |           |
| Not energy efficient - higher running costs |                            |           |
| England, Scotland & Wales                   | EU Directive<br>2002/91/EC |           |