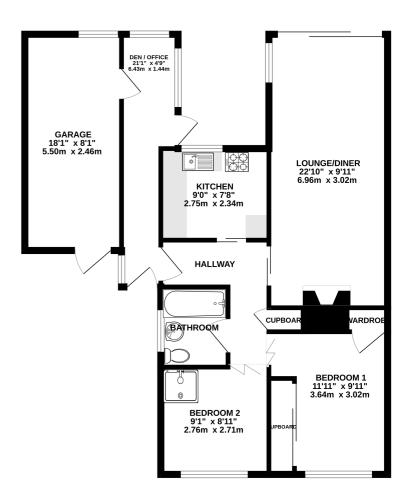

#### GROUND FLOOR 824 sq.ft. (76.6 sq.m.) approx.

TOTAL FLOOR AREA: 824 sq.ft. (76.6 sq.m.) approx

Whilst every attempt has been made to ensure the accuracy of the floorplan contained here, measurement of doors, windows, comms and any other items are approximate and no responsibility is taken for any entro, omission or mis schement. This plan is of indistantive proposes only and solvable to used as such by any prospective purchaser. The exist of the proposes only and solvable to used as such by any prospective purchaser. The exist of the proposes only and solvable to used as such by any prospective purchaser. The exist of the proposes only and solvable to use of such as to their operating of the proposes of the solvable to the solvable of the proposes of the solvable of the