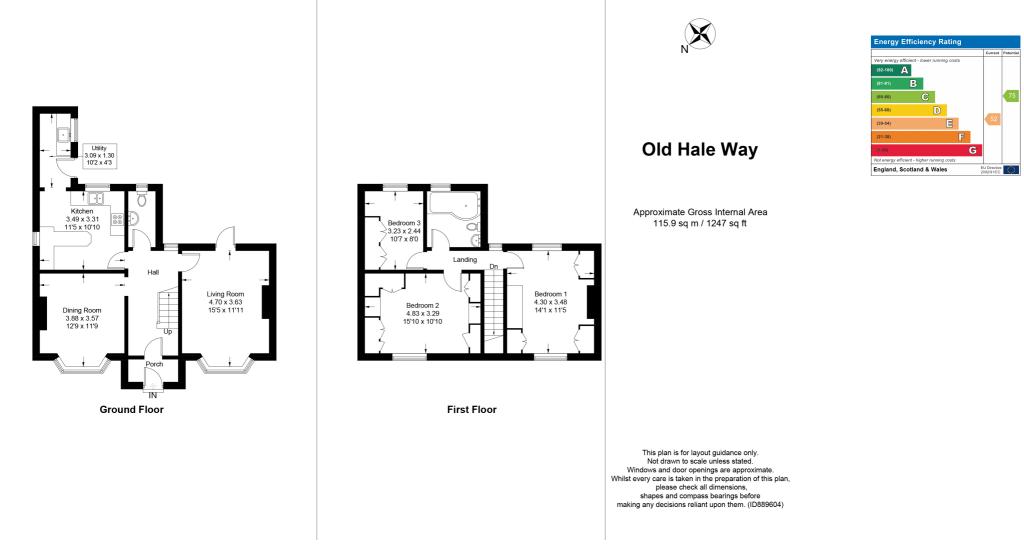

This attractive period home offers versatile and well-balanced accommodation and tremendous scope for further enhancement. Ground floor accommodation currently comprises a duel aspect living room, dining room and kitchen with separate utility. Upstairs are three good sized bedrooms and a family bathroom. Further benefits include a gravel driveway providing off road parking and separate rear garden.