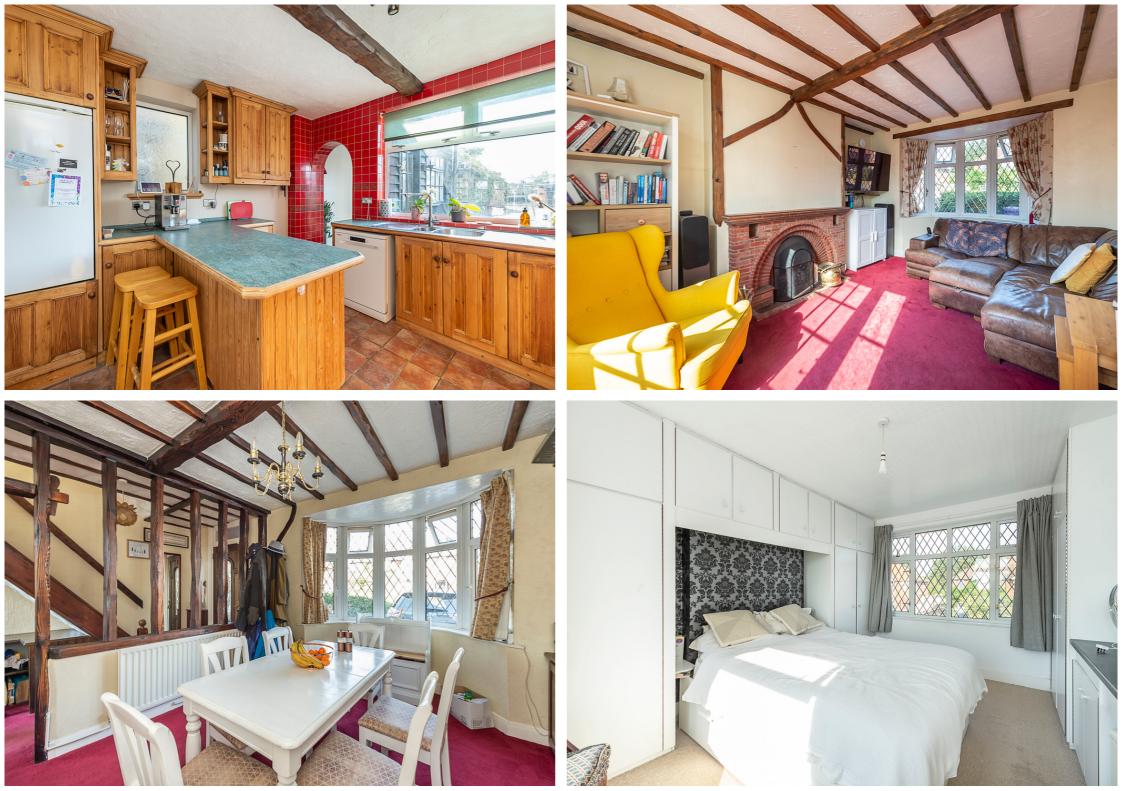

This attractive period home offers versatile and well-balanced accommodation and tremendous scope for further enhancement. Ground floor accommodation currently comprises a duel aspect living room, dining room and kitchen with separate utility. Upstairs are three good sized bedrooms and a family bathroom. Further benefits include a gravel driveway providing off road parking and separate rear garden.