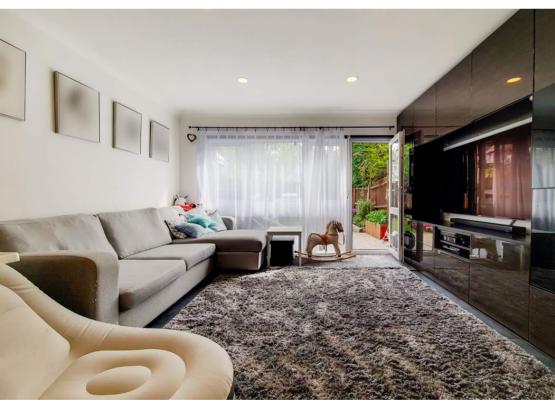

### Reception

27' 3"  $\times$  13' 4" (8.31m  $\times$  4.06m) Bright room benefiting from a large rear aspect double glazed window and door to garden, there are also two side aspect double glazed windows. The room has a tiled floor and three radiators of which one is vertical. The stairs to the first floor have a useful cupboard underneath and the room flows well in the kitchen area