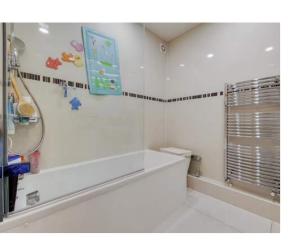

### **Bathroom**

Modern suite consisting of panel enclosed bath with shower, vanity wash hand basin with a large mirror above, tiled floor and walls, heated towel rail, fully tiled. Separate WC is next door