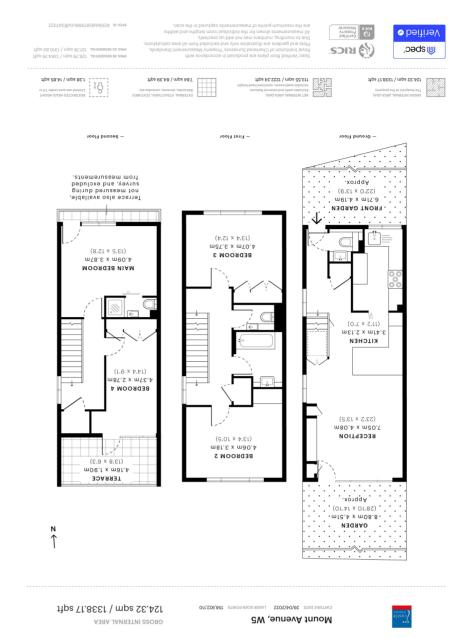

Offering accommodation over three floors the property is deceptively spacious throughout with four double bedrooms (two with private balconies) with fitted wardrobes and one having an en-suite. On the ground floor is a bright reception and a fully fitted kitchen. Outside there is a South facing rear garden and a garage also.

### Reception

27' 3"  $\times$  13' 4" (8.31m  $\times$  4.06m) Bright room benefiting from a large rear aspect double glazed window and door to garden, there are also two side aspect double glazed windows. The room has a tiled floor and three radiators of which one is vertical. The stairs to the first floor have a useful cupboard underneath and the room flows well in the kitchen area

# Kitchen

13' 5"  $\times$  6' 10" (4.09m  $\times$  2.08m) Front aspect double glazed window, with sink and mixer tap under, ample range of eye and base level units, a large rangemaster cooker with extractor hood over, dishwasher, also a good sized breakfast bar as you enter the reception

# **Bedroom 4**

13' 4"  $\times$  12' 4" (4.06m  $\times$  3.76m) Front aspect double glazed window, radiator, fitted wardrobes

#### **Bedroom 3**

13' 5"  $\times$  12' 3" (4.09m  $\times$  3.73m) Front aspect double glazed window, radiator, fitted wardrobes

#### **Bedroom 2**

16' 2"  $\times$  9' (4.93m  $\times$  2.74m) Rear aspect double glazed window and door to balcony with views across Ealing, radiator, fitted wardrobe

#### Bedroom 1

Front aspect double glazed window with door leading to private balcony, radiator, fully tiled en-suite shower room with wc nd wall mounted wash hand basin

### Garden

South facing, arranged to be easy to maintain with patio area leading onto shingled area, gate to front.