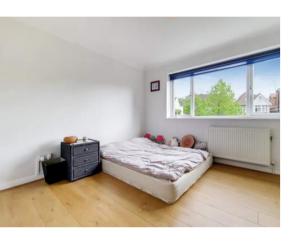

# **Bedroom 4**

13' 4"  $\times$  12' 4" (4.06m  $\times$  3.76m) Front aspect double glazed window, radiator, fitted wardrobes

#### **Bedroom 3**

13' 5"  $\times$  12' 3" (4.09m  $\times$  3.73m) Front aspect double glazed window, radiator, fitted wardrobes