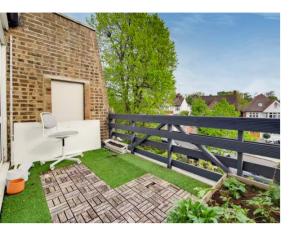

### Garden

South facing, arranged to be easy to maintain with patio area leading onto shingled area, gate to front.