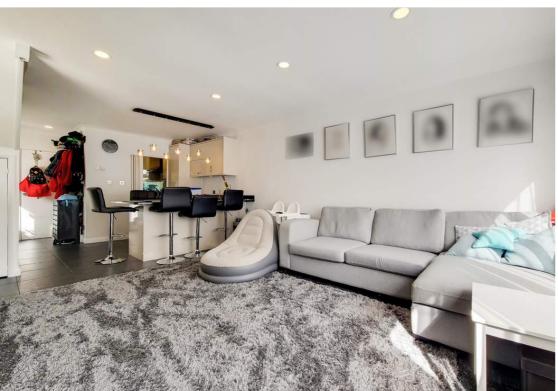

### Reception

27' 3"  $\times$  13' 4" (8.31m  $\times$  4.06m) Bright room benefiting from a large rear aspect double glazed window and door to garden, there are also two side aspect double glazed windows. The room has a tiled floor and three radiators of which one is vertical. The stairs to the first floor have a useful cupboard underneath and the room flows well in the kitchen area

# Kitchen

13' 5"  $\times$  6' 10" (4.09m  $\times$  2.08m) Front aspect double glazed window, with sink and mixer tap under, ample range of eye and base level units, a large rangemaster cooker with extractor hood over, dishwasher, also a good sized breakfast bar as you enter the reception