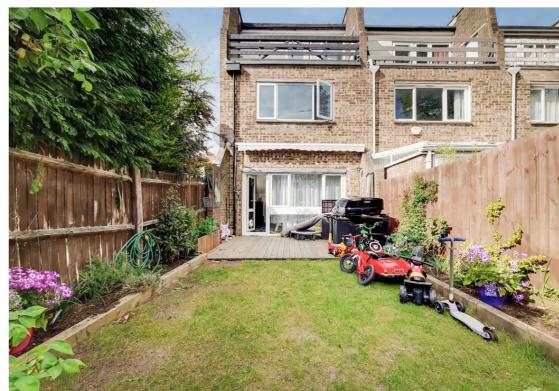

### Garden

South facing, arranged to be easy to maintain with patio area leading onto shingled area, gate to front.