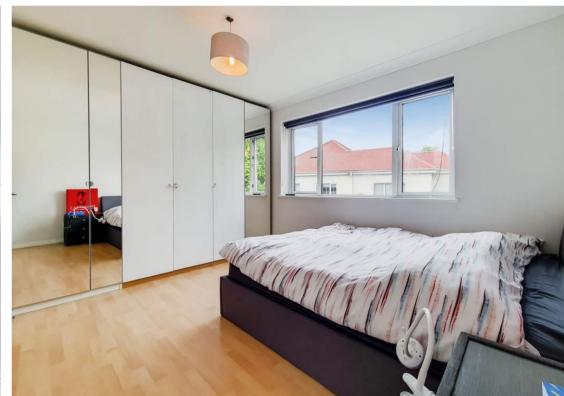

#### **Bedroom 2**

16' 2"  $\times$  9' (4.93m  $\times$  2.74m) Rear aspect double glazed window and door to balcony with views across Ealing, radiator, fitted wardrobe

#### Bedroom 1

Front aspect double glazed window with door leading to private balcony, radiator, fully tiled en-suite shower room with wc nd wall mounted wash hand basin