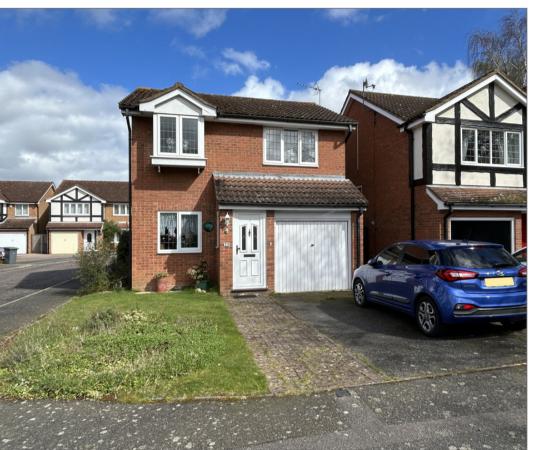

## £325,000

Situated in the Purdis Farm Development is this very well presented three bedroom detached family home being offered for sale with no onward chain. This accommodation comprises of entrance porch, lounge, dining area, Kitchen, first floor bathroom. Benefits include double glazed windows, gas central heating, garage, off road parking, enclosed rear garden and falling within Broke Hall Primary School and Copleston High School catchments (Subject To Availability). 0.5 miles from Sainsburys and Homebase, 1.4 miles from Ransomes Europark offering a range of shops, bank and restaurants and 0.6 miles from John Lewis at Home, Waitrose and a range home furnishing stores. Early viewing is highly recommended to avoid disappointment.

- NO CHAIN
- DOUBLE GLAZED WINDOWS & DOORS
- GARAGE & OFF ROAD PARKIKNG
- GAS CENTRAL HEATING