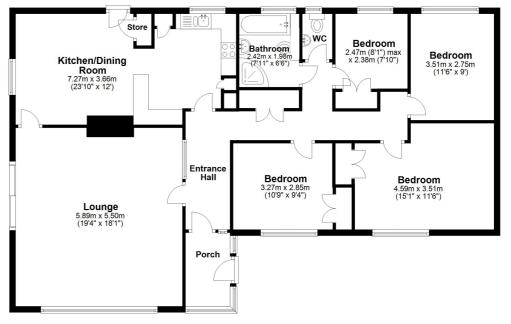

## Porch

#### **Entrance Hall**

Carpeted floor, radiators, airing cupboard and doors leading to;

#### Lounge

19' 4"  $\times$  18' 1" (5.89m  $\times$  5.51m) A large light and airy lounge with carpeted floor, fire place, radiator, double glazed window and doors to the garden.

## Kitchen/Dining Room

23' 10" x 12' 0" (7.26m x 3.66m) A spacious open plan kitchen/dining room - Ideal when entertaining! The kitchen has a mix of wall and base units, space for washing machine and dishwasher, integrated oven, hob and microwave. The dining area has carpeted floor, space for table and chairs, radiators, cupboard space, double glazed window and door to the garden.

#### **Bedroom One**

15' 1"  $\times$  11' 6" (4.60m  $\times$  3.51m) Double bedroom with carpeted floor, built in wardrobes, radiator and double glazed window.

#### **Bedroom Two**

11' 6" x 9' 0" (3.51m x 2.74m) Double bedroom with carpeted floor, radiator and double glazed window.

#### **Bedroom Three**

10' 9" x 9' 4" (3.28m x 2.84m) Carpeted floor, built in wardrobes, radiator and double glazed windows.

#### **Bedroom Four**

8' 1" x 7' 10" (2.46m x 2.39m) A generous size fourth bedroom with carpeted floor, built in wardrobe, radiator and double glazed window.

#### Bathroom

7' 11" x 6' 6" (2.41m x 1.98m) Bath, separate shower, wash hand basin, low level W.C., heated towel rail and frosted double glazed window.

### W.C.

Low level W.C., wash hand basin, radiator and double glazed window.

## Ground Floor

Whilst every attempt has been made to ensure the accuracy of the floor plan contained here, measurements of doors, windows, rooms and any other items are approximate and no responsibility is taken for any error, omission or mis-statement. This plan is for illustrative purposes only and should be used as such by any prospective purchaser. Plan produced using PlanIp.