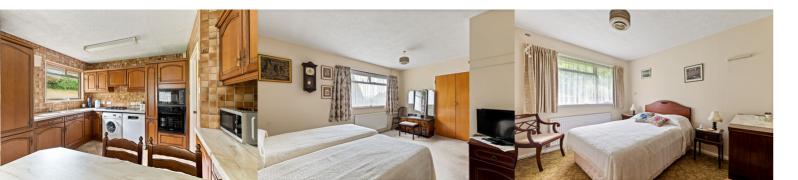

## Kitchen/Dining Room

23' 10" x 12' 0" (7.26m x 3.66m) A spacious open plan kitchen/dining room - Ideal when entertaining! The kitchen has a mix of wall and base units, space for washing machine and dishwasher, integrated oven, hob and microwave. The dining area has carpeted floor, space for table and chairs, radiators, cupboard space, double glazed window and door to the garden.

#### **Bedroom One**

15' 1"  $\times$  11' 6" (4.60m  $\times$  3.51m) Double bedroom with carpeted floor, built in wardrobes, radiator and double glazed window.

#### **Bedroom Two**

11' 6" x 9' 0" (3.51m x 2.74m) Double bedroom with carpeted floor, radiator and double glazed window.