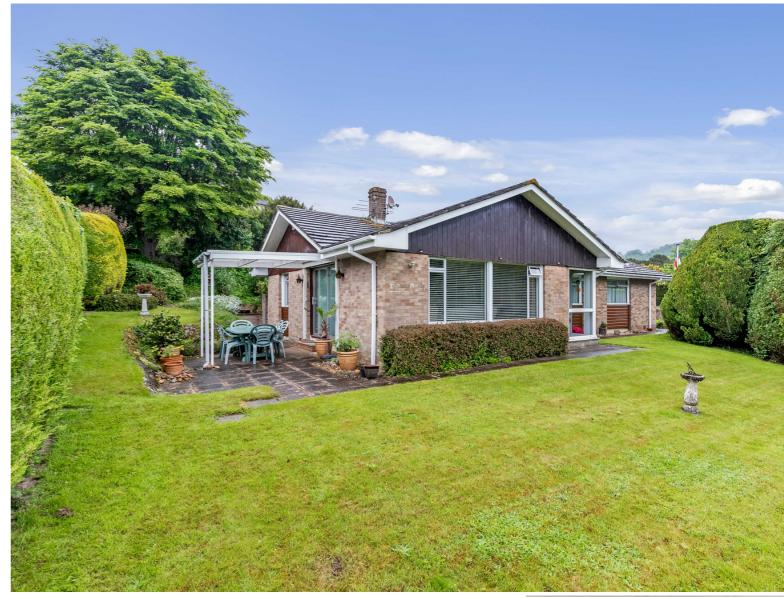

# 39 Danes Court

Dover CT16 2QF

## £400,000 FREEHOLD

Draft Details...Offers Over £400,000 | Four Bedroom Detached Bungalow | Double Garage & Off Street Parking for up to four vehicles | Two Toilets | Potential To Extend (Subject to Obtaining Planning Permission) Burnap + Abel are delighted to offer onto the market this fabulous four bedroom detached bungalow located in the highly sought after Danes Court, Dover. The property would be ideal for for a growing family and the accommodation boasts a spacious lounge, open plan kitchen/diner, four bedrooms and a family bathroom. Additional benefits include a double garage with off street parking for two/three cars, two toilets, private wrap around rear garden, double glazing and gas central heating. Danes Court is seen as one of the best areas to be in the historic seaside town of Dover. The elevated views from this fabulous location are stunning and the walks into the hills will be perfect for anyone who loves the great outdoors. There has been plenty of investment that has gone into the area in recent years and with the excellent schools, shopping complex, cruise terminal and high speed rail link into St Pancras, London. For your chance to view call sole agent Burnap + Abel on 01304 279107

#### Garden

A fabulous private wrap around rear garden with paved and lawn areas. Ideal outside space to sit back and relax on those warm Summer evenings and weekends with family and friends.