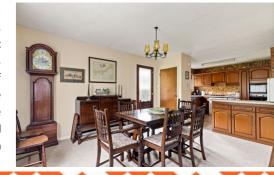

## Kitchen/Dining Room

23' 10" x 12' 0" (7.26m x 3.66m) A spacious open plan kitchen/dining room - Ideal when entertaining! The kitchen has a mix of wall and base units, space for washing machine and dishwasher, integrated oven, hob and microwave. The dining area has carpeted floor, space for table and chairs, radiators, cupboard space, double glazed window and door to the garden.