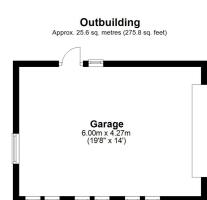

## **Garage & Off Street Parking**

19' 8" x 14' 0" (5.99m x 4.27m) A large double garage and off street parking for two/three cars.