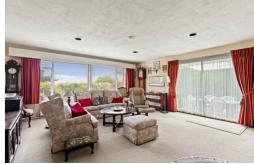

#### Lounge

19' 4"  $\times$  18' 1" (5.89m  $\times$  5.51m) A large light and airy lounge with carpeted floor, fire place, radiator, double glazed window and doors to the garden.