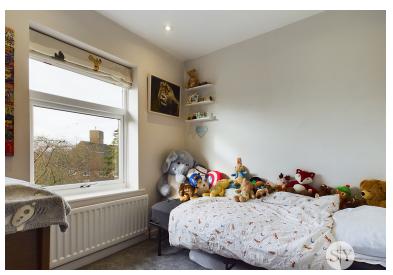

### **Bedroom Two**

Double bedroom with carpet flooring, storage cupboard, panel radiator, uPVC double glazed window.

## **Bedroom Three**

Carpet flooring, ceiling spotlights, panel radiator, uPVC double glazed window.