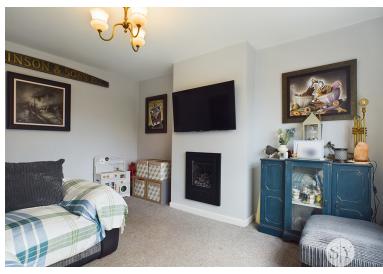

As you enter, the hallway welcomes you with its warm ambiance and provides practical under stair storage. The lounge, adorned in neutral tones, features a cozy gas fire, creating a comfortable and inviting atmosphere. The adjacent dining room is perfect for entertaining, leading seamlessly into the well-appointed kitchen. The kitchen showcases high gloss cream storage units, complemented by wood-effect counter tops and modern green brick tiling, creating a contemporary and stylish culinary space. Ascending to the first floor, leading from the landing which provides access to the fully boarded and insulated loft, is the the master bedroom which exudes tranquility, offering a retreat after a long day. The second bedroom, generously sized and drenched in natural light, is perfect for a double bed, while the third bedroom provides flexibility as a single bedroom or home office. The bathroom, accompanied by a separate WC, completes the internal accommodation.

## Lounge

Carpet flooring, gas fire, panel radiator, TV point, uPVC double glazed window.