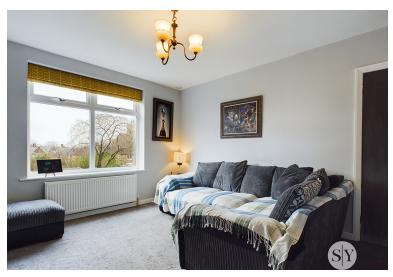

As you enter, the hallway welcomes you with its warm ambiance and provides practical under stair storage. The lounge, adorned in neutral tones, features a cozy gas fire, creating a comfortable and inviting atmosphere. The adjacent dining room is perfect for entertaining, leading seamlessly into the well-appointed kitchen. The kitchen showcases high gloss cream storage units, complemented by wood-effect counter tops and modern green brick tiling, creating a contemporary and stylish culinary space. Ascending to the first floor, leading from the landing which provides access to the fully boarded and insulated loft, is the the master bedroom which exudes tranquility, offering a retreat after a long day. The second bedroom, generously sized and drenched in natural light, is perfect for a double bed, while the third bedroom provides flexibility as a single bedroom or home office. The bathroom, accompanied by a separate WC, completes the internal accommodation.

## Lounge

Carpet flooring, gas fire, panel radiator, TV point, uPVC double glazed window.