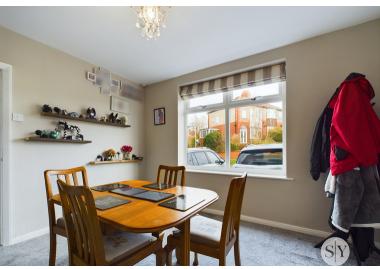

pace for fridge freezer, lino flooring, tiled splashback, cupboard housing boiler, space for microwave, uPVC double glazed window and door to rear.

## **First Floor**

## Landing

Carpet flooring, loft access, ceiling spotlights, uPVC double glazed window.

### Master Bedroom

Carpet flooring, ceiling spotlights, panel radiator, uPVC double glazed window.

### **Bedroom Two**

Double bedroom with carpet flooring, storage cupboard, panel radiator, uPVC double glazed window.

## **Bedroom Three**

Carpet flooring, ceiling spotlights, panel radiator, uPVC double glazed window.

### Bathroom

Two piece in white, mains fed shower over the bath, tiled splashback, lino flooring, ceiling spotlights, heated towel radiator, frosted uPVC double glazed window.

## WC

In white, lino flooring.

















#### **FLOORPLAN & EPC**





These particulars are intended to give a fair and reliable description of the property but no responsibility for any inaccuracy or error can be accepted and do not constitute an offer or contract. We have not tested any services or appliances (including central heating if fitted) referred to in these particulars and the purchasers are advised to satisfy themselves as to the working order and condition. If a property is unoccupied at any time there may be reconnection charges for any switched off/disconnected or drained services or appliances. All measurements are approximate.