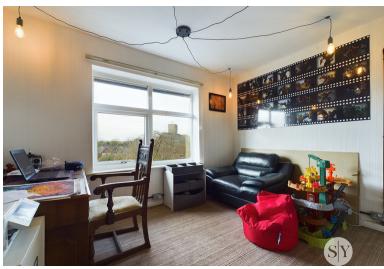

As you enter, the hallway welcomes you with its warm ambiance and provides practical under stair storage. The lounge, adorned in neutral tones, features a cozy gas fire, creating a comfortable and inviting atmosphere. The adjacent dining room is perfect for entertaining, leading seamlessly into the well-appointed kitchen. The kitchen showcases high gloss cream storage units, complemented by wood-effect counter tops and modern green brick tiling, creating a contemporary and stylish culinary space. Ascending to the first floor, leading from the landing which provides access to the fully boarded and insulated loft, is the the master bedroom which exudes tranquility, offering a retreat after a long day. The second bedroom, generously sized and drenched in natural light, is perfect for a double bed, while the third bedroom provides flexibility as a single bedroom or home office. The bathroom, accompanied by a separate WC, completes the internal accommodation.

## Lounge

Carpet flooring, gas fire, panel radiator, TV point, uPVC double glazed window.