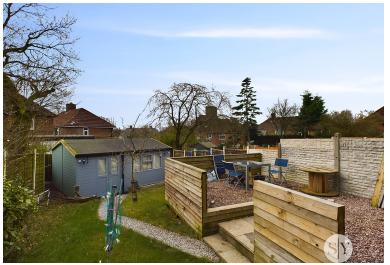

Externally, the property boasts a driveway with space for two cars at the front, ensuring convenience for homeowners. The rear garden is a haven of relaxation, featuring a well-maintained lawn, a dedicated seating area, and a charming Summerhouse - perfect for enjoying outdoor moments with family and friends. This property holds the advantage of freehold tenure, providing peace of mind and long-term security. In close proximity to a range of amenities including a Co-op, family-run bakery, convenience stores, and beauty salons, the location is as practical as it is desirable. Furthermore, the property falls within the catchment area of highly regarded schools, making it an ideal choice for families.