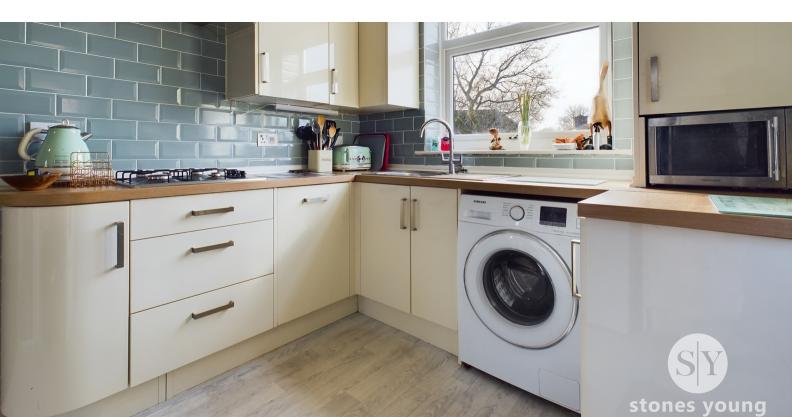

As you enter, the hallway welcomes you with its warm ambiance and provides practical under stair storage. The lounge, adorned in neutral tones, features a cozy gas fire, creating a comfortable and inviting atmosphere. The adjacent dining room is perfect for entertaining, leading seamlessly into the well-appointed kitchen. The kitchen showcases high gloss cream storage units, complemented by wood-effect counter tops and modern green brick tiling, creating a contemporary and stylish culinary space. Ascending to the first floor, leading from the landing which provides access to the fully boarded and insulated loft, is the the master bedroom which exudes tranquility, offering a retreat after a long day. The second bedroom, generously sized and drenched in natural light, is perfect for a double bed, while the third bedroom provides flexibility as a single bedroom or home office. The bathroom, accompanied by a separate WC, completes the internal accommodation.

## Kitchen

Range of fitted wall and base units with contrasting work surfaces, stainless steel sink and drainer, integral electric oven, gas hob, extractor fan, plumbed for washing machine, space for fridge freezer, lino flooring, tiled splashback, cupboard housing boiler, space for microwave, uPVC double glazed window and door to rear.