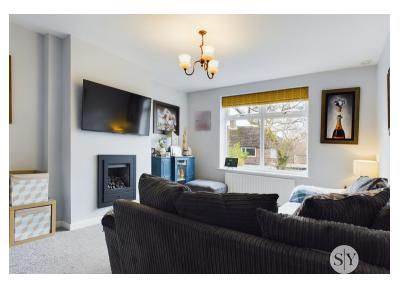

## Lounge

Carpet flooring, gas fire, panel radiator, TV point, uPVC double glazed window.