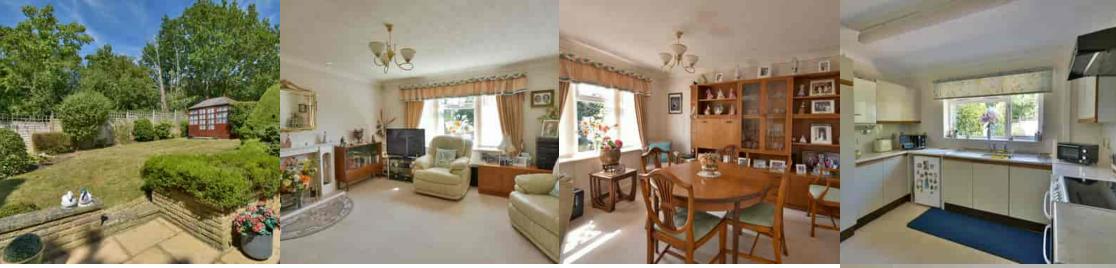

# Sitting Room

15' 9" x 12' 8" (4.80m x 3.86m) A south facing room with double glazed window overlooking the front of the property, fireplace with lighting, television point, radiator with cover, opening through to the dining room.

## Dining Room

 $11'\ 8''\ x\ 9'\ 10''\ (3.56m\ x\ 3.00m)$  A south facing room with double glazed window overlooking the front, radiator with cover, return door to the hallway.

### Kitchen

10' 8" x 9' 10" (3.25m x 3.00m) Having a pleasant outlook over the rear garden, fitted with double drainer stainless steel sink unit with cupboards under, range of working surfaces with cupboards and drawers below with matching wall mounted cupboards, space for electric cooker, extractor hood, space for fridge, wall mounted gas boiler, radiator, double glazed door giving access to the rear garden.

#### Outside

To the rear of the property there is a full length patio with gated side access, outside tap, laid to lawn with flower and shrub borders, screened by hedging, summer house.

To the front of the property the garden is laid to lawn, driveway leading to garage with electric up and over door, plumbing for washing machine and further appliance spaces.