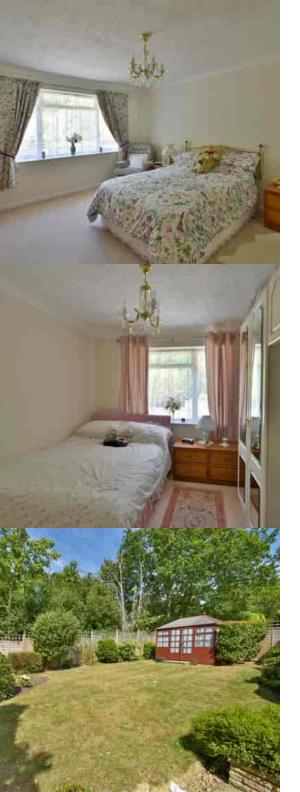

#### Bedroom 1

15' 9" x 11' 9" (4.80m x 3.58m) Having a pleasant outlook over the rear garden, radiator, built in wardrobe.

### Bedroom 2

 $11'\ 10''\ \times\ 9'\ 9''\ (3.61m\ \times\ 2.97m)$  With aspect to the rear, radiator.

#### Outside

To the rear of the property there is a full length patio with gated side access, outside tap, laid to lawn with flower and shrub borders, screened by hedging, summer house.

To the front of the property the garden is laid to lawn, driveway leading to garage with electric up and over door, plumbing for washing machine and further appliance spaces.