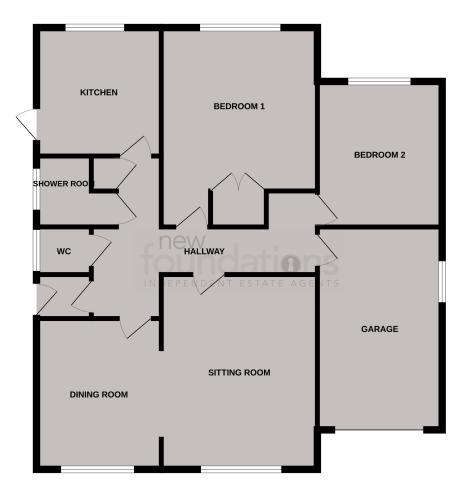

#### **ROOM DESCRIPTIONS**

#### **Entrance**

Front door leading to enclosed entrance vestibule with door leading to entrance hall with access to loft space with fitted ladder and light, radiator with cover, courtesy door to the garage, built in airing cupboard with hot water tank and shelving.

# Sitting Room

15' 9" x 12' 8" (4.80m x 3.86m) A south facing room with double glazed window overlooking the front of the property, fireplace with lighting, television point, radiator with cover, opening through to the dining room.

## Dining Room

 $11'\ 8''\ x\ 9'\ 10''\ (3.56m\ x\ 3.00m)$  A south facing room with double glazed window overlooking the front, radiator with cover, return door to the hallway.

### Kitchen

10' 8" x 9' 10" (3.25m x 3.00m) Having a pleasant outlook over the rear garden, fitted with double drainer stainless steel sink unit with cupboards under, range of working surfaces with cupboards and drawers below with matching wall mounted cupboards, space for electric cooker, extractor hood, space for fridge, wall mounted gas boiler, radiator, double glazed door giving access to the rear garden.

#### Bedroom 1

15' 9" x 11' 9" (4.80m x 3.58m) Having a pleasant outlook over the rear garden, radiator, built in wardrobe.

### Bedroom 2

 $11'\ 10''\ \times\ 9'\ 9''\ (3.61m\ \times\ 2.97m)$  With aspect to the rear, radiator.

## **Refitted Shower Room**

With corner shower cubicle with chrome fitments and glass screen, wash hand basin with mixer tap and cupboard under, low level WC, tiled walls and floor.

# Separate W/C

Low level WC, wash hand basin with mixer tap, tiled walls and floor.

#### Outside

To the rear of the property there is a full length patio with gated side access, outside tap, laid to lawn with flower and shrub borders, screened by hedging, summer house.

To the front of the property the garden is laid to lawn, driveway leading to garage with electric up and over door, plumbing for washing machine and further appliance spaces.

#### **GROUND FLOOR**

While every utterrigh his been made to ensure the accuracy of the floorplan contained here, measurement of shoots, individuos, comes and any object enterms are approximate and on responsibility to label for any enterior of shoots, individually to label for any enterior consistion or mis-statement. This plan is for literature purposes only and should be used as such by any prospective purchaser. The services, systems and appliances shown have not been tested and no guarantee as to their operability or efficiency can be given.