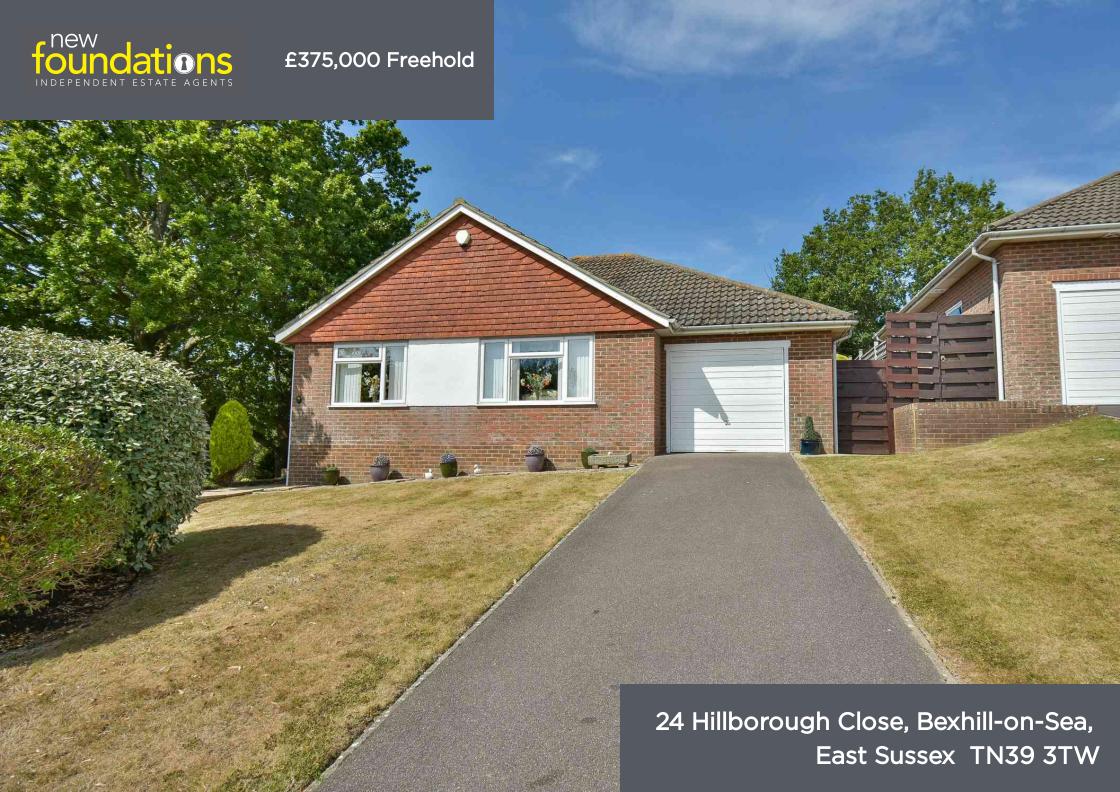

### PROPERTY DESCRIPTION

A bright and spacious 2 bedroom detached bungalow situated a short distance walk from Little Common village with private gated access providing a short cut to the shops and amenities. The accommodation comprises entrance hall, sitting room with opening to the dining room, kitchen, shower room with W/C, separate W/C, gas boiler and radiators, gardens and garage. EPC - D.

### **FEATURES**

- Two Bedrooms
- Detached Bungalow
- Close Little Common Village
- Lounge
- Dining Room

- Shower Room With WC
- Off Road Parking & Garage
- Fitted Kitchen
- Well Kept Rear Garden
- Council Tax Band E