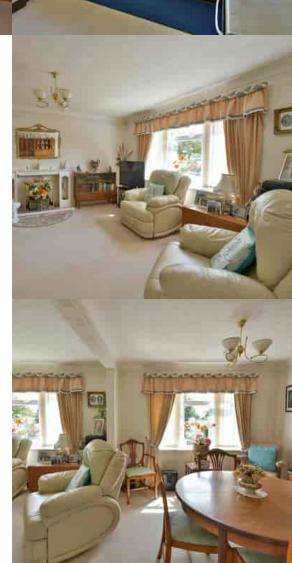

# Sitting Room

15' 9" x 12' 8" (4.80m x 3.86m) A south facing room with double glazed window overlooking the front of the property, fireplace with lighting, television point, radiator with cover, opening through to the dining room.

## Dining Room

 $11'\ 8''\ x\ 9'\ 10''\ (3.56m\ x\ 3.00m)$  A south facing room with double glazed window overlooking the front, radiator with cover, return door to the hallway.