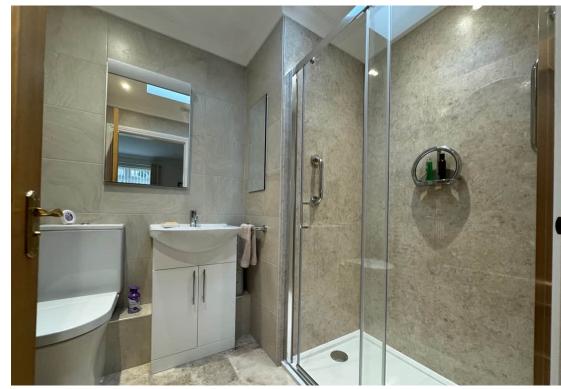

#### PROPERTY FEATURES

2303SQFT of Accommodation \*Large Reception Hall
3 Double Bedrooms with 2 with En-suites & Fitted Wardrobes
Spacious Sitting Room with a feature Portuguese Stone Fire place
Conservatory with a fully insulated LEKA roof 50 year guarantee
Bespoke fully integrated Kitchen /diner with integrated Neff & Bosch appliances
Separate utility room \* Water softener\* Electric Loft Ladder
Well maintained gardens \* Summer House\* Kitchen garden
Double Electric Garage & work shop \* Ample Drive way Parking