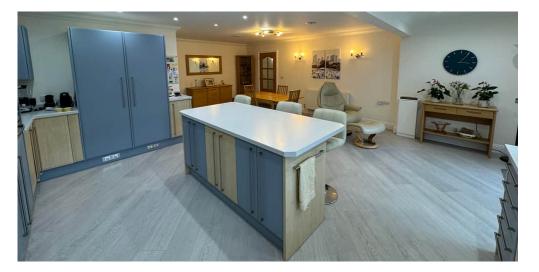

#### PROPERTY FEATURES

2303SQFT of Accommodation \*Large Reception Hall
3 Double Bedrooms with 2 with En-suites & Fitted Wardrobes
Spacious Sitting Room with a feature Portuguese Stone Fire place
Conservatory with a fully insulated LEKA roof 50 year guarantee
Bespoke fully integrated Kitchen /diner with integrated Neff & Bosch appliances
Separate utility room \* Water softener\* Electric Loft Ladder
Well maintained gardens \* Summer House\* Kitchen garden
Double Electric Garage & work shop \* Ample Drive way Parking