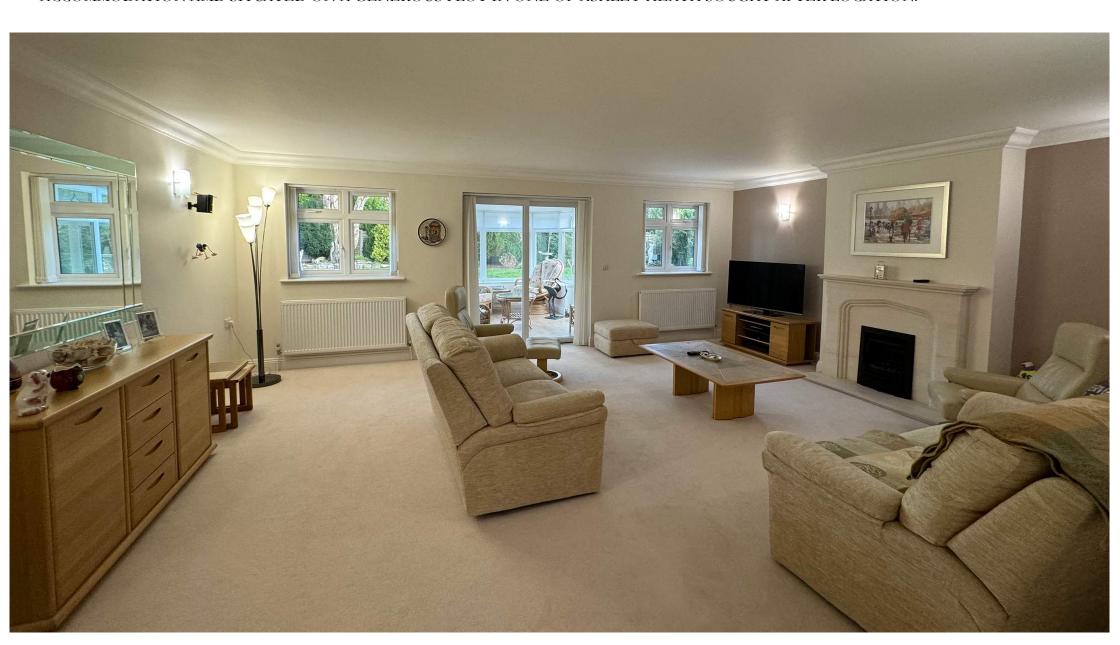

#### PROPERTY FEATURES

2303SQFT of Accommodation \*Large Reception Hall
3 Double Bedrooms with 2 with En-suites & Fitted Wardrobes
Spacious Sitting Room with a feature Portuguese Stone Fire place
Conservatory with a fully insulated LEKA roof 50 year guarantee
Bespoke fully integrated Kitchen /diner with integrated Neff & Bosch appliances
Separate utility room \* Water softener\* Electric Loft Ladder
Well maintained gardens \* Summer House\* Kitchen garden
Double Electric Garage & work shop \* Ample Drive way Parking