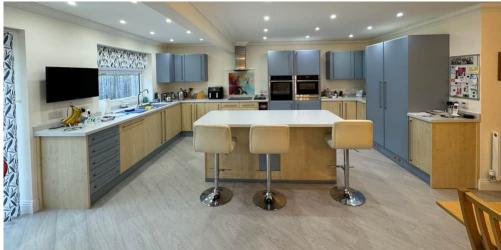

#### PROPERTY FEATURES

2303SQFT of Accommodation \*Large Reception Hall
3 Double Bedrooms with 2 with En-suites & Fitted Wardrobes
Spacious Sitting Room with a feature Portuguese Stone Fire place
Conservatory with a fully insulated LEKA roof 50 year guarantee
Bespoke fully integrated Kitchen /diner with integrated Neff & Bosch appliances
Separate utility room \* Water softener\* Electric Loft Ladder
Well maintained gardens \* Summer House\* Kitchen garden
Double Electric Garage & work shop \* Ample Drive way Parking