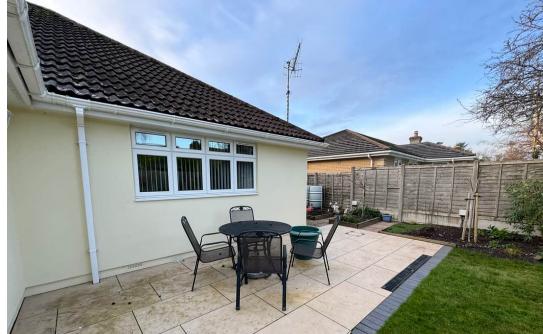

#### **GARDENS**

The East facing private rear gardens can be approached from both the conservatory and the kitchen/diner which open onto to a large wrap around Porcelain stone patio area with brick edging and is surrounded by a well maintain lawn area and well stocked borders and hedging. A Large detached summer house with power light and a small patio is a feature of the garden, with a small area to side designate to Kitchen garden with potting and tool shed. The front garden can be access form both side of the property and makes way to a large paved driveway surrounded by lawn and evergreen hedging. The Bungalow also benefits from Double electric garage and workshop area and ample on driveway parking