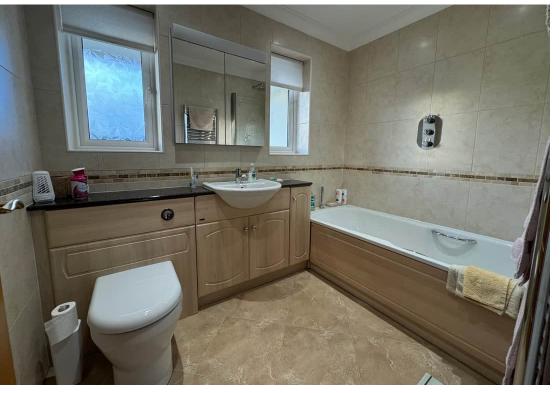

#### PROPERTY FEATURES

2303SQFT of Accommodation \*Large Reception Hall
3 Double Bedrooms with 2 with En-suites & Fitted Wardrobes
Spacious Sitting Room with a feature Portuguese Stone Fire place
Conservatory with a fully insulated LEKA roof 50 year guarantee
Bespoke fully integrated Kitchen /diner with integrated Neff & Bosch appliances
Separate utility room \* Water softener\* Electric Loft Ladder
Well maintained gardens \* Summer House\* Kitchen garden
Double Electric Garage & work shop \* Ample Drive way Parking