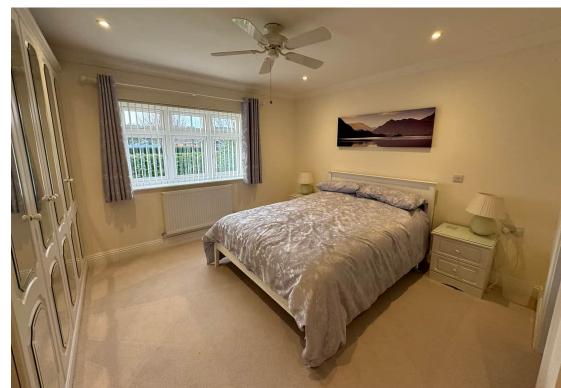

#### PROPERTY FEATURES

2303SQFT of Accommodation \*Large Reception Hall
3 Double Bedrooms with 2 with En-suites & Fitted Wardrobes
Spacious Sitting Room with a feature Portuguese Stone Fire place
Conservatory with a fully insulated LEKA roof 50 year guarantee
Bespoke fully integrated Kitchen /diner with integrated Neff & Bosch appliances
Separate utility room \* Water softener\* Electric Loft Ladder
Well maintained gardens \* Summer House\* Kitchen garden
Double Electric Garage & work shop \* Ample Drive way Parking