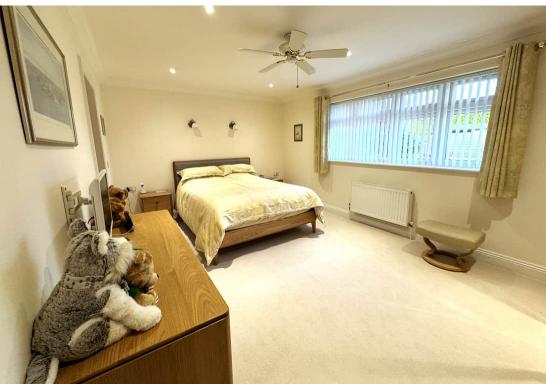

#### PROPERTY FEATURES

2303SQFT of Accommodation \*Large Reception Hall
3 Double Bedrooms with 2 with En-suites & Fitted Wardrobes
Spacious Sitting Room with a feature Portuguese Stone Fire place
Conservatory with a fully insulated LEKA roof 50 year guarantee
Bespoke fully integrated Kitchen /diner with integrated Neff & Bosch appliances
Separate utility room \* Water softener\* Electric Loft Ladder
Well maintained gardens \* Summer House\* Kitchen garden
Double Electric Garage & work shop \* Ample Drive way Parking