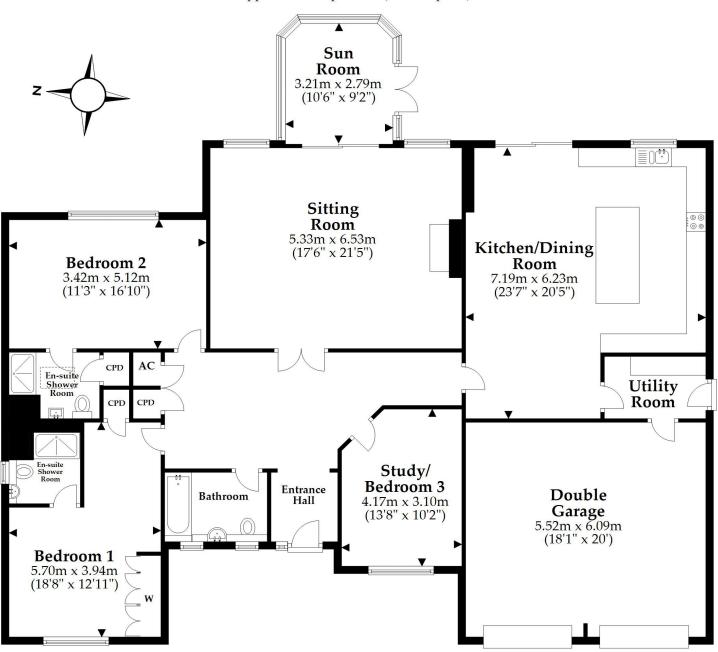

### **Ground Floor**

Approx. 214.0 sq. metres (2303.9 sq. feet)

Total area: approx. 214.0 sq. metres (2303.9 sq. feet)