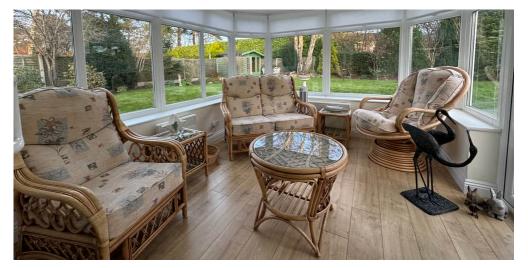

#### PROPERTY FEATURES

2303SQFT of Accommodation \*Large Reception Hall
3 Double Bedrooms with 2 with En-suites & Fitted Wardrobes
Spacious Sitting Room with a feature Portuguese Stone Fire place
Conservatory with a fully insulated LEKA roof 50 year guarantee
Bespoke fully integrated Kitchen /diner with integrated Neff & Bosch appliances
Separate utility room \* Water softener\* Electric Loft Ladder
Well maintained gardens \* Summer House\* Kitchen garden
Double Electric Garage & work shop \* Ample Drive way Parking

#### **GARDENS**

The East facing private rear gardens can be approached from both the conservatory and the kitchen/diner which open onto to a large wrap around Porcelain stone patio area with brick edging and is surrounded by a well maintain lawn area and well stocked borders and hedging. A Large detached summer house with power light and a small patio is a feature of the garden, with a small area to side designate to Kitchen garden with potting and tool shed. The front garden can be access form both side of the property and makes way to a large paved driveway surrounded by lawn and evergreen hedging. The Bungalow also benefits from Double electric garage and workshop area and ample on driveway parking