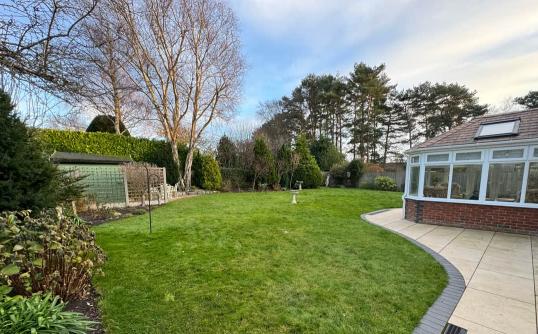

#### **GARDENS**

The East facing private rear gardens can be approached from both the conservatory and the kitchen/diner which open onto to a large wrap around Porcelain stone patio area with brick edging and is surrounded by a well maintain lawn area and well stocked borders and hedging. A Large detached summer house with power light and a small patio is a feature of the garden, with a small area to side designate to Kitchen garden with potting and tool shed. The front garden can be access form both side of the property and makes way to a large paved driveway surrounded by lawn and evergreen hedging. The Bungalow also benefits from Double electric garage and workshop area and ample on driveway parking