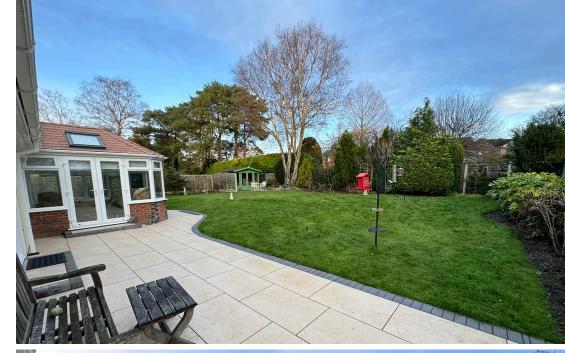

#### **GARDENS**

The East facing private rear gardens can be approached from both the conservatory and the kitchen/diner which open onto to a large wrap around Porcelain stone patio area with brick edging and is surrounded by a well maintain lawn area and well stocked borders and hedging. A Large detached summer house with power light and a small patio is a feature of the garden, with a small area to side designate to Kitchen garden with potting and tool shed. The front garden can be access form both side of the property and makes way to a large paved driveway surrounded by lawn and evergreen hedging. The Bungalow also benefits from Double electric garage and workshop area and ample on driveway parking