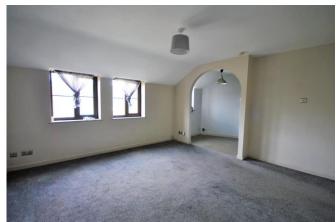

# £145,000 Leasehold = 1 = 1 = 1 EPC D

On the market with no onward chain, this apartment benefits from one bedroom, kitchen, living room, shower room and one allocated parking bay.

Accessed up its own staircase and entering the property though the front door, you are welcomed into a hallway which allows access into the other room. The heart of the property is the large living room with a modern kitchen through a feature archway. Out of the windows, beautiful views of Cheddar Gorge and The Mendips can be enjoyed. The kitchen is fitted with a range of wall and base units, sink with mixer tap, free standing electric oven and has space for white appliances. The property benefits from one double bedroom and a modern shower room fitted with a corner shower, vanity basin and low-level WC.

## Features

- One double bedroom
- One allocated parking space
- Kitchen
- Living room
- Views of the Cheddar Gorge and Mendip Hills
- Modern shower room