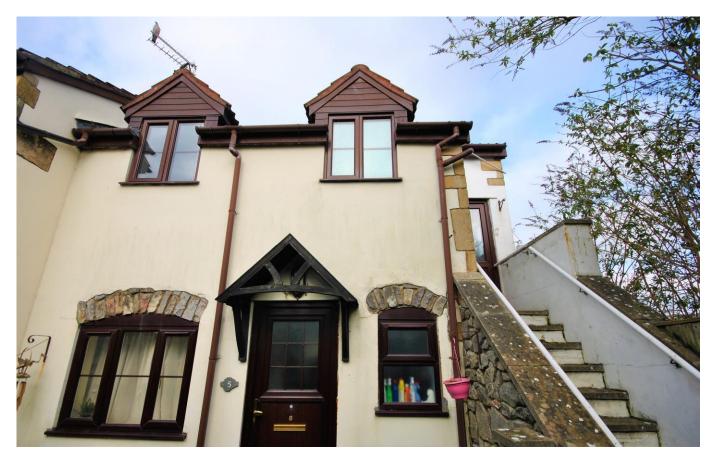

# Old Station Close

Cheddar, BS27 3DF

# £145,000 Leasehold = 1 = 1 = 1 EPC D

On the market with no onward chain, this apartment benefits from one bedroom, kitchen, living room, shower room and one allocated parking bay.

Accessed up its own staircase and entering the property though the front door, you are welcomed into a hallway which allows access into the other room. The heart of the property is the large living room with a modern kitchen through a feature archway. Out of the windows, beautiful views of Cheddar Gorge and The Mendips can be enjoyed. The kitchen is fitted with a range of wall and base units, sink with mixer tap, free standing electric oven and has space for white appliances. The property benefits from one double bedroom and a modern shower room fitted with a corner shower, vanity basin and low-level WC.