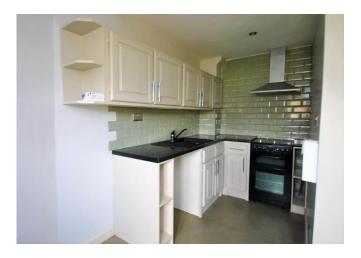

# £145,000 Leasehold = 1 = 1 = 1 EPC D

On the market with no onward chain, this apartment benefits from one bedroom, kitchen, living room, shower room and one allocated parking bay.

Accessed up its own staircase and entering the property though the front door, you are welcomed into a hallway which allows access into the other room. The heart of the property is the large living room with a modern kitchen through a feature archway. Out of the windows, beautiful views of Cheddar Gorge and The Mendips can be enjoyed. The kitchen is fitted with a range of wall and base units, sink with mixer tap, free standing electric oven and has space for white appliances. The property benefits from one double bedroom and a modern shower room fitted with a corner shower, vanity basin and low-level WC.

## Features

- One double bedroom
- One allocated parking space
- Kitchen
- Living room
- Views of the Cheddar Gorge and Mendip Hills
- Modern shower room