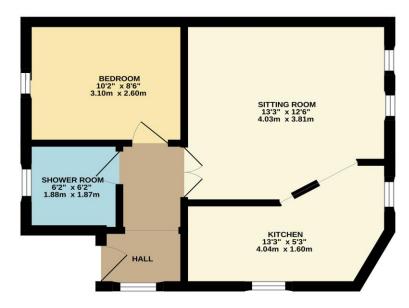

Outside, there is one allocated parking bay.

There is no management fee with the property.

**GROUND FLOOR** 412 sq.ft. (38.3 sq.m.) approx.

### **Local Information**

- Council Tax-band A
- Tenure Leasehold- 965 years remaining
- EPC Rating D
- Heating- Off Peak Electric Heaters

UTAL FLOOR ARCE: 4.42 Sq.1t. (38.5 Sq.1tt.) approx-bas been made to ensure the accuracy of the floorplant contained here, measurements owns and any other items are approximate and no responsibility is taken for any error. The time of the state of the interval the state of the set to their operatinity or efficiency can be given.