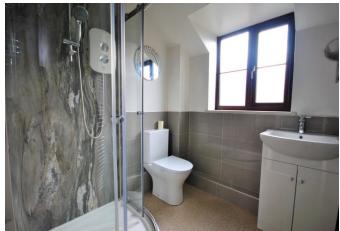

# £145,000 Leasehold = 1 = 1 = 1 EPC D

On the market with no onward chain, this apartment benefits from one bedroom, kitchen, living room, shower room and one allocated parking bay.

Accessed up its own staircase and entering the property though the front door, you are welcomed into a hallway which allows access into the other room. The heart of the property is the large living room with a modern kitchen through a feature archway. Out of the windows, beautiful views of Cheddar Gorge and The Mendips can be enjoyed. The kitchen is fitted with a range of wall and base units, sink with mixer tap, free standing electric oven and has space for white appliances. The property benefits from one double bedroom and a modern shower room fitted with a corner shower, vanity basin and low-level WC.

## Features

- One double bedroom
- One allocated parking space
- Kitchen
- Living room
- Views of the Cheddar Gorge and Mendip Hills
- Modern shower room