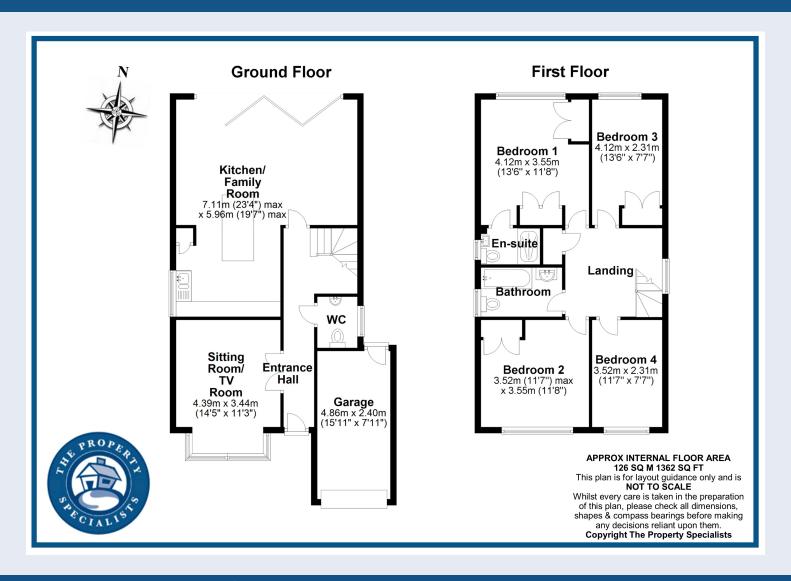

## Billericay | Essex | CM12 9DT

Located on one of Billericay's most sought after roads and within a short stroll of Billericay High Street is this beautifully presented four double bedroom detached house that has a fantastic kitchen family room which is a great space for entertaining. On entering the property you are greeted by spacious hallway leading to a ground floor w/c and good size separate utility room / laundry room. To the front of the house a large living room with feature box bay window; creating a great place to relax, unwind and watch a film. The real delight of this house is the amazing L shape kitchen family room with its beautiful high specification kitchen with an amazing island to sit round and enjoy a glass of wine. There is a huge range of fitted units incorporating integrated appliances. There is a dining and seating area and the rear has huge set of bifold doors opening out onto the stunning garden. On the first floor there is a spacious landing perfect for children to play and there are four great size double bedrooms and three piece family bathroom with shower over the bath, which is in addition to the en-suite shower room. Outside the front drive has ample parking, being set back from the road. The beautiful landscaped rear garden has a variety of mature trees and shrubs. In addition there is a good size side garden offering lots of space for storage and sheds. An internal viewing is strongly advised.

- Prime Location Close To Billericay Station And High Street
- Highly Sought After Road Within The Quilter Schools Catchment
- Entrance Hallway and Ground Floor W/C
- Good Size Living Room With Feature Box Bay Window
- Converted Garage Providing A Good Size Utility Room Plus Storage To The Front Still
- Fantastic L Shape Kitchen Family Room with High Spec Shaker Kitchen Units and a Range of Appliances
- Bi Fold Doors Leading To Secluded Rear Garden
- Four Double Bedrooms With Built In Wardrobes
- En-suite Shower Room And Family Bathroom
- Off Road Parking For Several Cars
- Spacious Landing Area
- An Amazing Landscaped Garden with Lighting and a Variety of Trees and Shrubs