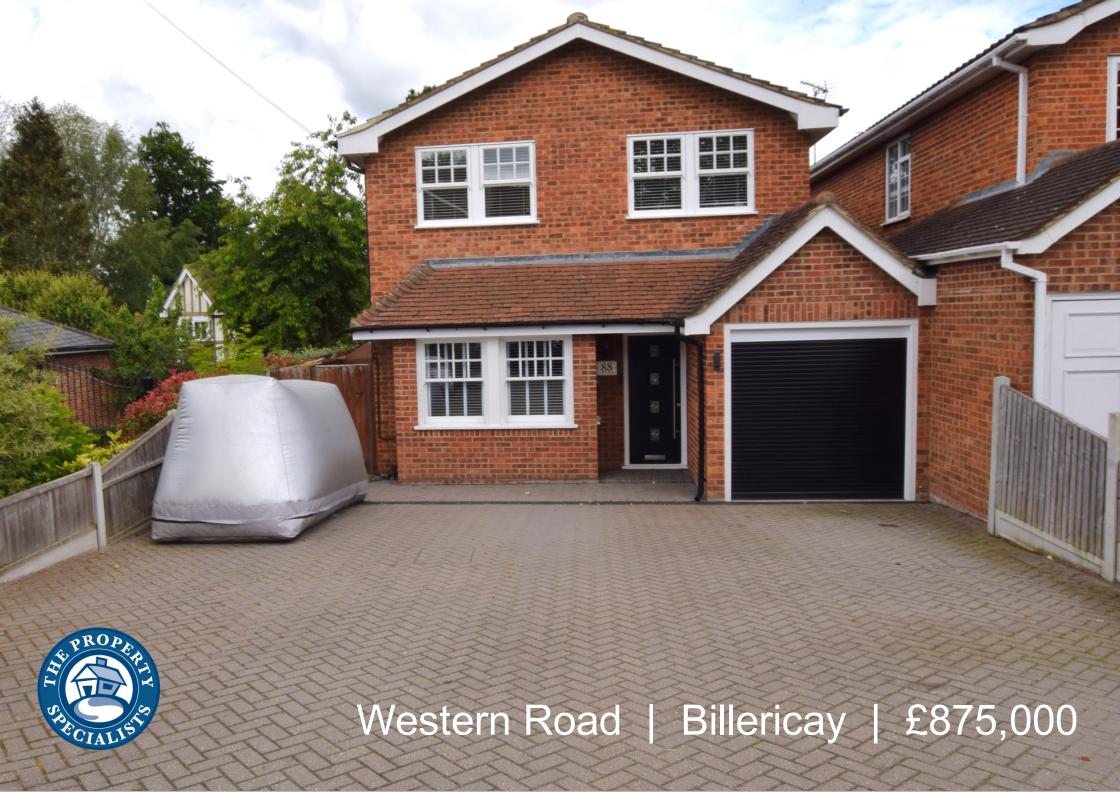

## Western Road

## Billericay | Essex | CM12 9DT

Located on one of Billericay's most sought after roads and within a short stroll of Billericay High Street is this beautifully presented four double bedroom detached house that has a fantastic kitchen family room which is a great space for entertaining. On entering the property you are greeted by spacious hallway leading to a ground floor w/c and good size separate utility room / laundry room. To the front of the house a large living room with feature box bay window; creating a great place to relax, unwind and watch a film. The real delight of this house is the amazing L shape kitchen family room with its beautiful high specification kitchen with an amazing island to sit round and enjoy a glass of wine. There is a huge range of fitted units incorporating integrated appliances. There is a dining and seating area and the rear has huge set of bifold doors opening out onto the stunning garden. On the first floor there is a spacious landing perfect for children to play and there are four great size double bedrooms and three piece family bathroom with shower over the bath, which is in addition to the en-suite shower room. Outside the front drive has ample parking, being set back from the road. The beautiful landscaped rear garden has a variety of mature trees and shrubs. In addition there is a good size side garden offering lots of space for storage and sheds. An internal viewing is strongly advised.

- Prime Location Close To Billericay Station And High Street
- Highly Sought After Road Within The Quilter Schools Catchment
- Entrance Hallway and Ground Floor W/C
- Good Size Living Room With Feature Box Bay Window
- Converted Garage Providing A Good Size Utility Room Plus Storage To The Front Still
- Fantastic L Shape Kitchen Family Room with High Spec Shaker Kitchen Units and a Range of Appliances
- Bi Fold Doors Leading To Secluded Rear Garden
- Four Double Bedrooms With Built In Wardrobes
- En-suite Shower Room And Family Bathroom
- Off Road Parking For Several Cars
- Spacious Landing Area
- An Amazing Landscaped Garden with Lighting and a Variety of Trees and Shrubs