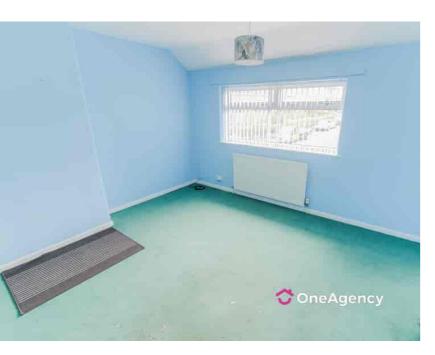

#### Bedroom Two

3.75m x 2.84m (12' 4" x 9' 4") Double glazed window to rear, radiator.

#### Bedroom Three

1.99m x 2.84m (6' 6" x 9' 4") Double glazed window to rear, radiator.