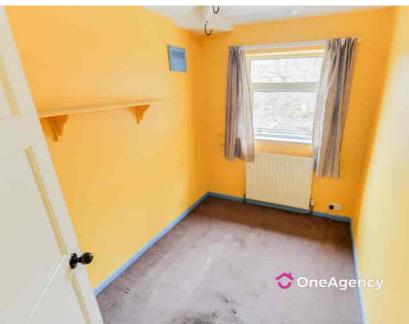

#### Bedroom Three

1.99m x 2.84m (6' 6" x 9' 4") Double glazed window to rear, radiator.