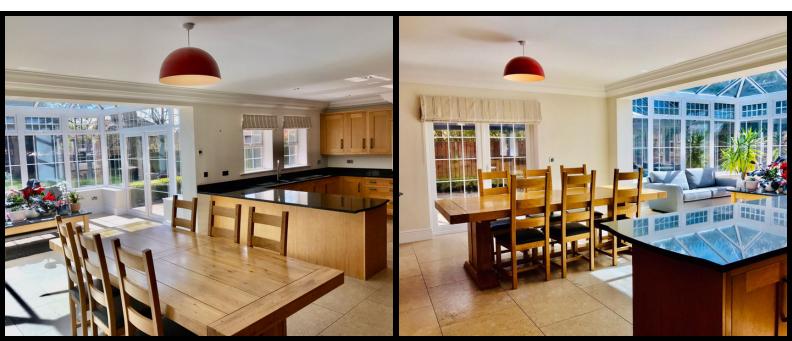

The main drawing room is situated to the rear aspect and benefits from French doors to the garden terrace. The open plan kitchen and dining room leads through to an orangery with vistas over the lawn and access to dual terraces, one being undercover. The kitchen comprises of an extensive array of wall and base units with quartz work surfaces and breakfast bar, integrated dish washer, cooking range and freestanding American fridge/freezer. There are a further two reception rooms to this floor offering versatility to lifestyle needs. Access leads through to a utility, with wall and base units, sink unit, space and plumbing for washing machine and drier. Second door to front access and door to rear terrace. Cloakroom with wash basin and wc, as well as separate cloaks and storage.