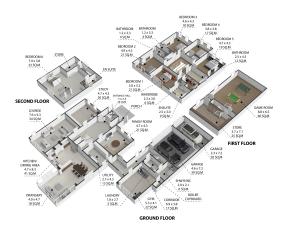

## FLOORPLAN & EPC

PLOT 2. 4 BISHOPS GATE DURHAM UNITED KINGDOM
TOTAL APPOXI. TICON AREA ON SQUA.
White own street less thorough one to find out of the control of the find out of the control out of the find out of t