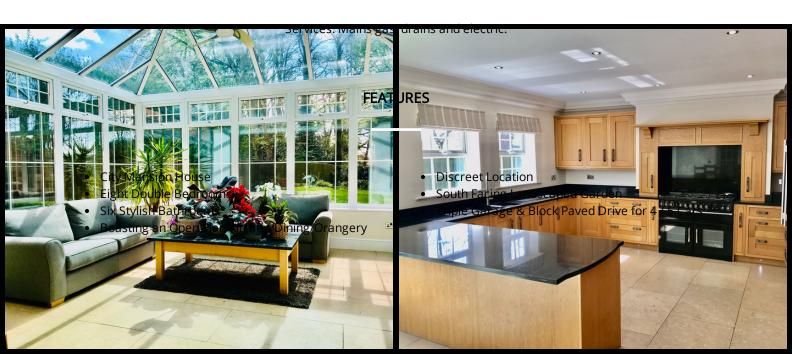

The main drawing room is situated to the rear aspect and benefits from French doors to the garden terrace. The open plan kitchen and dining room leads through to an orangery with vistas over the lawn and access to dual terraces, one being undercover. The kitchen comprises of an extensive array of wall and base units with quartz work surfaces and breakfast bar, integrated dish washer, cooking range and freestanding American fridge/freezer. There are a further two reception rooms to this floor offering versatility to lifestyle needs. Access leads through to a utility, with wall and base units, sink unit, space and plumbing for washing machine and drier. Second door to front access and door to rear terrace. Cloakroom with wash basin and wc, as well as separate cloaks and storage.

## **ROOM DESCRIPTIONS**