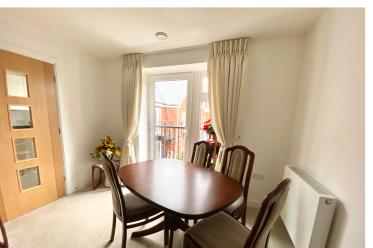

# Sitting room/Dining room

A Juliet balcony, sand stone effect fireplace with electric fire, radiator, TV point, door leading to kitchen