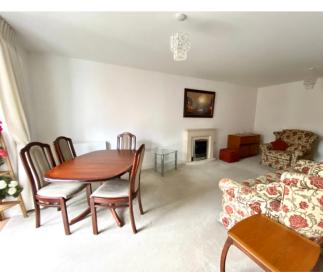

# Sitting room/Dining room

A Juliet balcony, sand stone effect fireplace with electric fire, radiator, TV point, door leading to kitchen