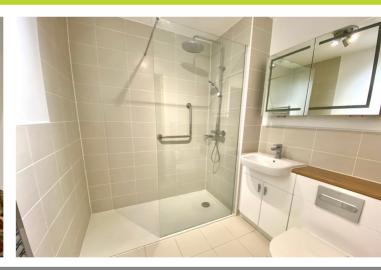

#### **Shower room**

A large walk-in shower tray with glazed shower screen, wall mounted shower mixer with flexible shower hose attachment and a large fixed head shower, wash hand basin recessed into vanity unit, WC with concealed cistern, centrally heated chrome towel radiator, tiled flooring, partly tiled walls.