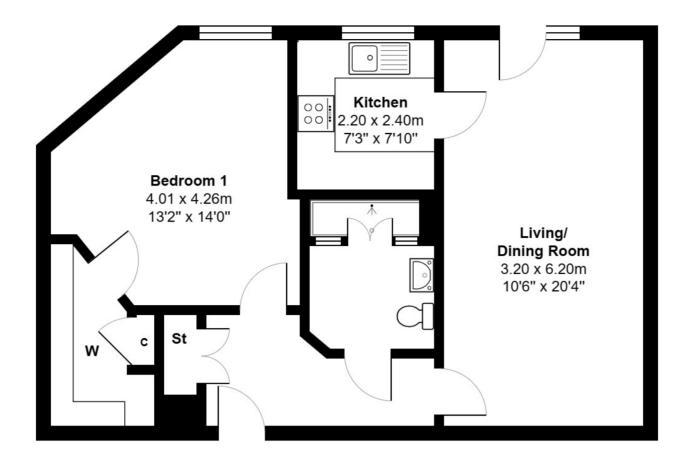

Total Area: 57.1 m<sup>2</sup> ... 615 ft<sup>2</sup>

All measurements are approximate and for display purposes only

35a, High Street, Hemel Hempstead, Hertfordshire, HP3 0HG T: 01442 831500 F: 01442 831300

### **First Floor**

#### **Entrance Hall**

Double width utility cupboard with plumbing for washing machine, storage shelving, entry phone system and doors leading to

# Sitting room/Dining room

A Juliet balcony, sand stone effect fireplace with electric fire, radiator, TV point, door leading to kitchen

## Kitchen

A range of wall and base units in a gloss cream colour with dark wood effect work surfaces, integrated NEFF stainless steel oven and microwave, integrated fridge/freezer, integrated NEFF 4 ring electric hob, stainless steel

extractor hood. Tiled flooring, stainless steel sink, window overlooking the front.

### **Bedroom**

Window overlooking front garden area, radiator, walk-in wardrobe with a range of hanging rails.

#### **Shower room**

A large walk-in shower tray with glazed shower screen, wall mounted shower mixer with flexible shower hose attachment and a large fixed head shower, wash hand basin recessed into vanity unit, WC with concealed cistern, centrally heated chrome towel radiator, tiled flooring, partly tiled walls.