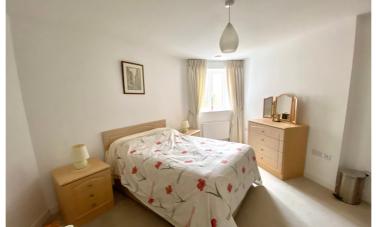

### **Bedroom**

Window overlooking front garden area, radiator, walk-in wardrobe with a range of hanging rails.