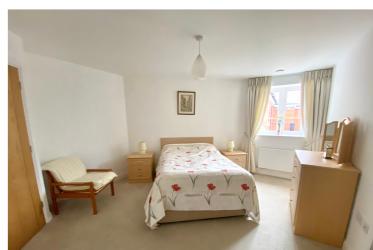

### **Bedroom**

Window overlooking front garden area, radiator, walk-in wardrobe with a range of hanging rails.