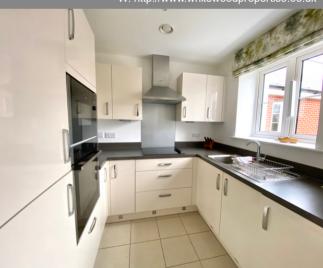

## Kitchen

A range of wall and base units in a gloss cream colour with dark wood effect work surfaces, integrated NEFF stainless steel oven and microwave, integrated fridge/freezer, integrated NEFF 4 ring electric hob, stainless steel

extractor hood. Tiled flooring, stainless steel sink, window overlooking the front.