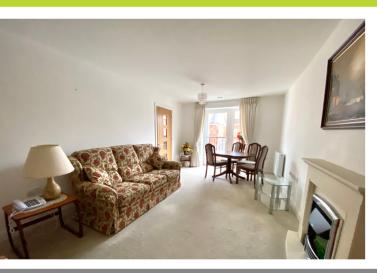

# Sitting room/Dining room

A Juliet balcony, sand stone effect fireplace with electric fire, radiator, TV point, door leading to kitchen