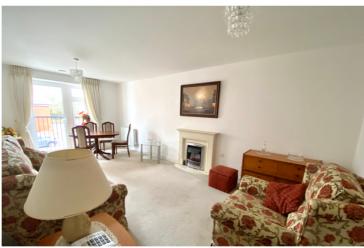

# Sitting room/Dining room

A Juliet balcony, sand stone effect fireplace with electric fire, radiator, TV point, door leading to kitchen