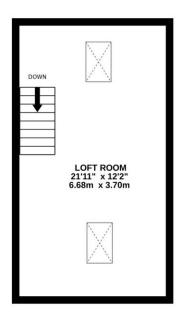

Situated on the first floor are four bedrooms and stairs leading up to a addiotnal loft room. The accommodation is complete with a fitted family bathroom comprising a WC, wash hand basin and bath with shower over.

## TOTAL FLOOR AREA: 1440 sq.ft. (133.8 sq.m.) approx.

Whilst every attempt has been made to ensure the accuracy of the floorplan contained here, measurements of doors, windows, rooms and any other items are approximate and no responsibility is taken for any error, omission or mis-statement. This plan is for illustrative purposes only and should be used as such by any prospective purchaser. The services, systems and appliances shown have not been tested and no guarantee as to their operability or efficiency can be given.