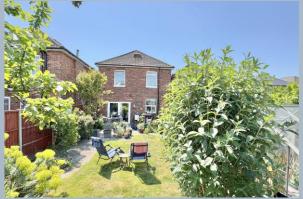

To the front of the property is a hardstanding driveway providing off-road parking for two vehicles. The fully enclosed rear garden is mainly laid to lawn, complemented by a stone-built patio ideal for entertaining, a greenhouse, and an outside tap.