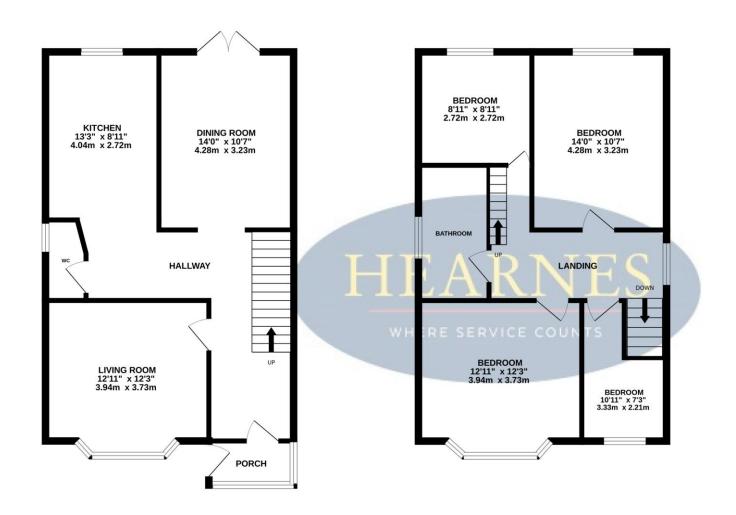

On entering the property a enclosed porch leads into a attractive feature hallway and all downstairs accommodation. To the front aspect a living room with feature bay window. To the rear of the property a spacious dining room room overlooks and provides access to the rear garden through double doors. A separate kitchen offers a comprehensive range of floor and wall mounted units finished with a contrasting work surface. The ground floor accommodation is complete with a WC.

Situated on the first floor are four bedrooms and stairs leading up to a addiotnal loft room. The accommodation is complete with a fitted family bathroom comprising a WC, wash hand basin and bath with shower over.

## TOTAL FLOOR AREA: 1440 sq.ft. (133.8 sq.m.) approx.

Whilst every attempt has been made to ensure the accuracy of the floorplan contained here, measurements of doors, windows, rooms and any other items are approximate and no responsibility is taken for any error, omission or mis-statement. This plan is for illustrative purposes only and should be used as such by any prospective purchaser. The services, systems and appliances shown have not been tested and no guarantee as to their operability or efficiency can be given.