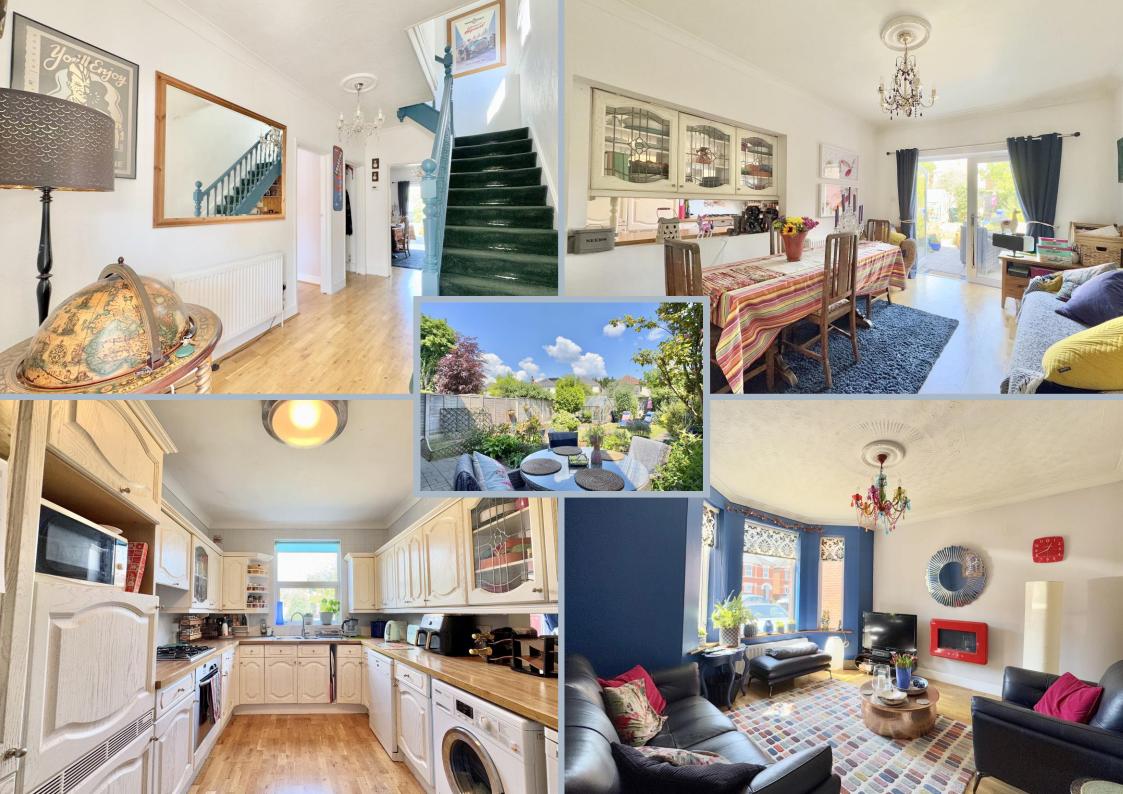

A superbly presented four-bedroom detached character home with an additional loft room, situated in a sought-after residential location within easy reach of Bournemouth Town Centre and Queens Park. The property boasts an attractive entrance hall, two spacious reception rooms, a separate kitchen, an established private rear garden, and off-road parking.

On entering the property a enclosed porch leads into a attractive feature hallway and all downstairs accommodation. To the front aspect a living room with feature bay window. To the rear of the property a spacious dining room room overlooks and provides access to the rear garden through double doors. A separate kitchen offers a comprehensive range of floor and wall mounted units finished with a contrasting work surface. The ground floor accommodation is complete with a WC.

To the front of the property is a hardstanding driveway providing off-road parking for two vehicles. The fully enclosed rear garden is mainly laid to lawn, complemented by a stone-built patio ideal for entertaining, a greenhouse, and an outside tap.