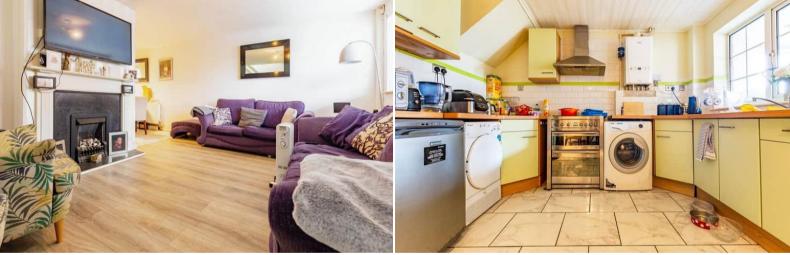

The interior of this well-presented property comprises a spacious living room with a feature fireplace, a timber conservatory and fitted kitchen/diner on the ground floor. The first floor consists of 3 bedrooms and the family bathroom with a shower over the bath.