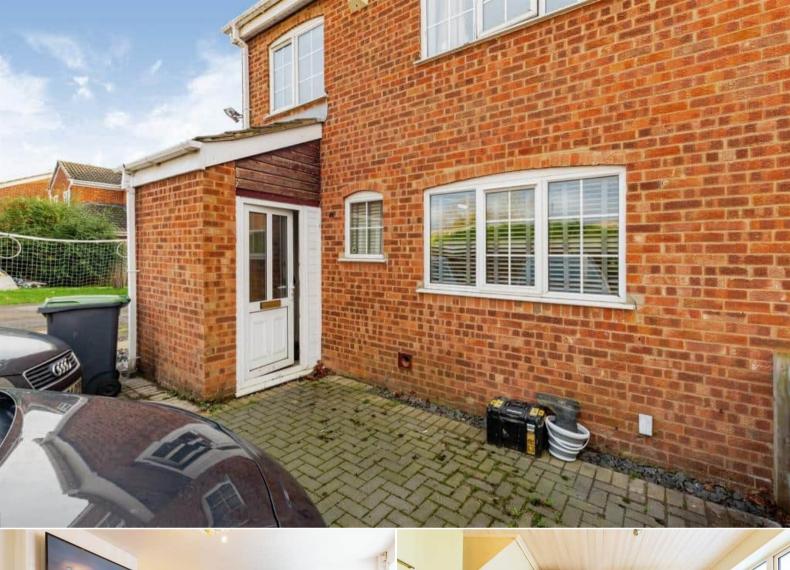

## Welland Close Wellingborough

Bettermove are proud to present to the market this 3 bedroom semi-detached property in Raunds.

The property benefits from double glazing, gas central heating throughout and has off street parking for two cars available via a driveway. The council tax band is B.

The exterior boasts a private rear garden, with astroturf for easy maintenance, perfect for enjoying the summer months.

Located in Mallows Drive, in the popular area of Raunds, the property is close to a range of amenities, including shops, supermarkets, restaurants, parks and pubs. Excellent transport connections can be found via the A45.