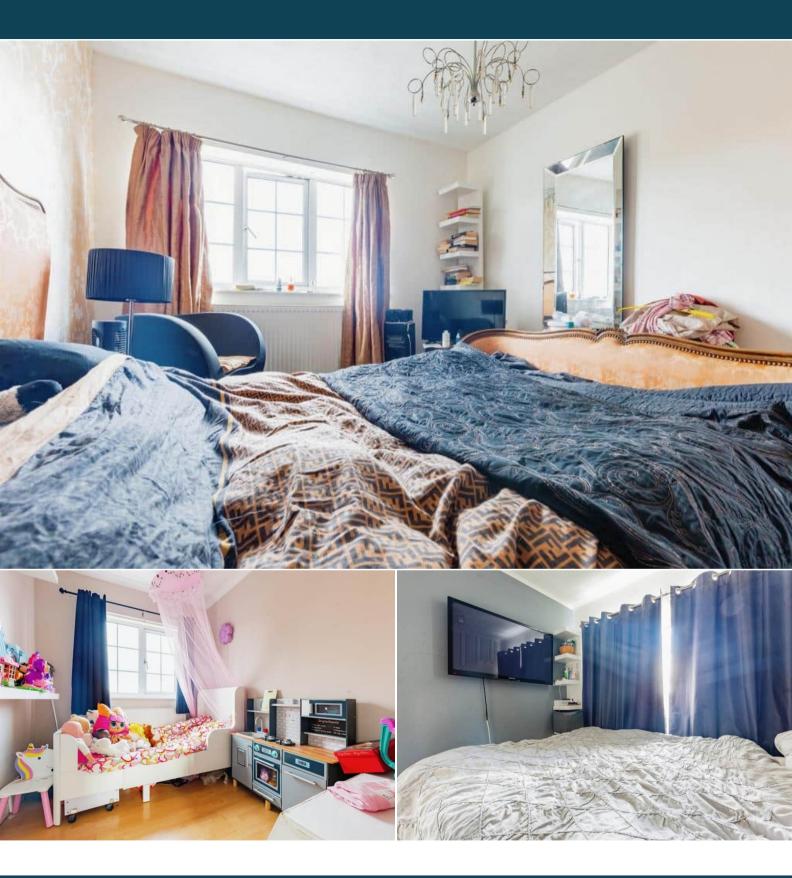

The interior of this well-presented property comprises a spacious living room with a feature fireplace, a timber conservatory and fitted kitchen/diner on the ground floor. The first floor consists of 3 bedrooms and the family bathroom with a shower over the bath.