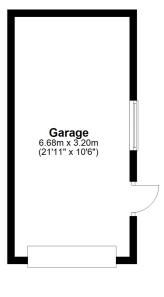

ily and friends. Conveniently located within walking distance to Folkestone West Station, commuting will be a breeze. Don't miss out on this fantastic opportunity to call Church Road your new home!

# www.burnapandabel.co.uk



Email folkestone@burnapandabel.co.uk

Phone 01303 258590

www.burnapandabel.co.uk



## **Entrance Hall**

# Lounge/Dining Room

14' 5" x 11' 7" (4.39m x 3.53m)

# Kitchen

12' 10" x 6' 8" (3.91m x 2.03m)

# First Floor Landing

Bedroom One

13' 1" x 10' 10" (3.99m x 3.30m)

# Bedroom Two

11' 6" x 7' 5" (3.51m x 2.26m)

# **Bedroom Three**

7' 10" x 6' 11" (2.39m x 2.11m)

### Shower Room

8' 4" x 4' 6" (2.54m x 1.37m)

## Garage

21' 11" x 10' 6" (6.68m x 3.20m)

# **Off Road Parking**

Rear Garden

### Ground Floor Approx. 36.7 sq. metres (395.3 sq. feet)









Outbuilding Approx. 21.4 sq. metres (230.1 sq. feet)