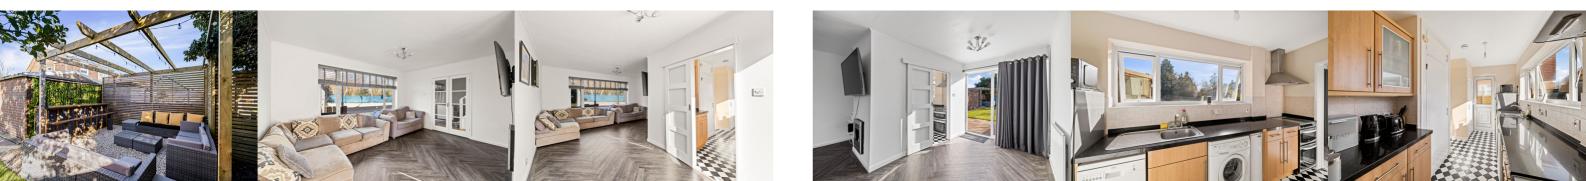

# £375,000 FREEHOLD

FOR SALE WITH BURNAP + ABEL... Welcome to this charming 3 bedroom semi-detached home on Church Road in the desirable seaside town of Folkestone. Step inside and be greeted by a spacious lounge/diner, perfect for entertaining guests or cozy nights in. The modern kitchen is a chef's dream with sleek appliances and plenty of storage space. Retreat to one of the three bedrooms, each offering comfort and tranquility. The highlight of this property is the stylish shower room, where you can relax and unwind after a long day. Outside, you'll find off-road parking and a garage for all your vehicle and storage needs. The south-facing rear garden is ideal for enjoying sunny afternoons with family and friends. Conveniently located within walking distance to Folkestone West Station, commuting will be a breeze. Don't miss out on this fantastic opportunity to call Church Road your new home!

# Lounge/Dining Room

14' 5" x 11' 7" (4.39m x 3.53m)

# Kitchen

12' 10" x 6' 8" (3.91m x 2.03m)