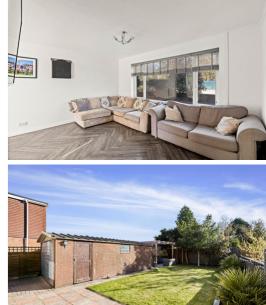

# Lounge/Dining Room

14' 5" x 11' 7" (4.39m x 3.53m)

# **Off Road Parking**

Rear Garden