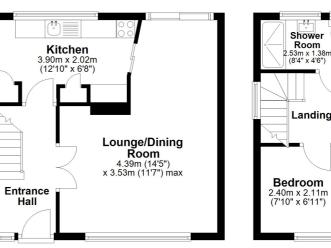

## **Entrance Hall**

# Lounge/Dining Room

14' 5" x 11' 7" (4.39m x 3.53m)

# Kitchen

12' 10" x 6' 8" (3.91m x 2.03m)

# First Floor Landing

Bedroom One

13' 1" x 10' 10" (3.99m x 3.30m)

# Bedroom Two

11' 6" x 7' 5" (3.51m x 2.26m)

# **Bedroom Three**

7' 10" x 6' 11" (2.39m x 2.11m)

### Shower Room

8' 4" x 4' 6" (2.54m x 1.37m)

### Ground Floor Approx. 36.7 sq. metres (395.3 sq. feet)

Outbuilding Approx. 21.4 sq. metres (230.1 sq. feet)