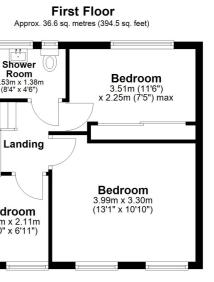

# First Floor Landing

Bedroom One

13' 1" x 10' 10" (3.99m x 3.30m)

# Bedroom Two

11' 6" x 7' 5" (3.51m x 2.26m)

# **Bedroom Three**

7' 10" x 6' 11" (2.39m x 2.11m)

### Shower Room

8' 4" x 4' 6" (2.54m x 1.37m)