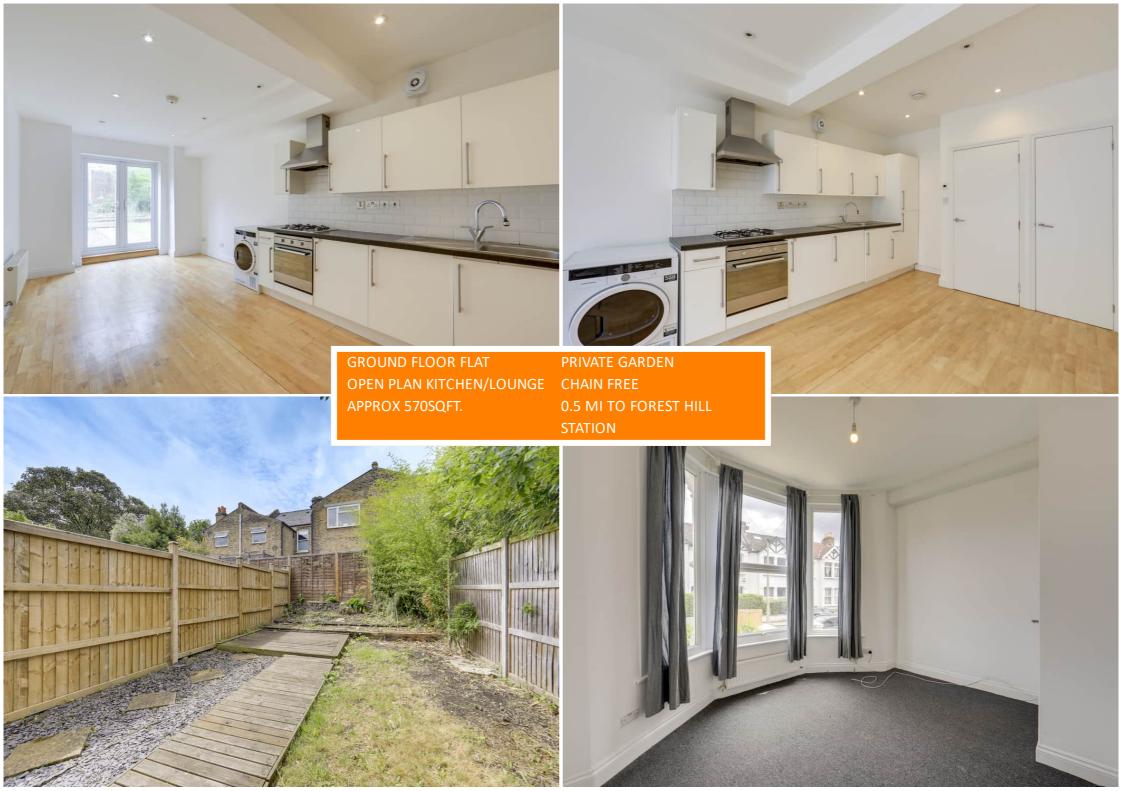

# Read all about it...

A light and modern two-bedroom flat benefiting from a private garden and offered to the market with no onward chain.

Set on the ground floor of a period conversion, this property features two well-proportioned bedrooms, a modern bathroom, and an open-plan kitchen and living room with fitted units, integrated appliances and a useful storage/utility cupboard. French doors open to a private rear garden, extending the living space and providing a perfect spot to enjoy warm summer days.

### Open Plan Kitchen / Living Room

22' 5" x 9' 11" (6.83m x 3.02m)

Double-glazed French doors to garden, inset ceiling spotlights, fitted kitchen units, integrated fridge, freezer, oven, gas hob and extractor hood, Cupboard housing combi boiler, large storage cupboard with plumbing for washing machine, radiator, laminate wood flooring.

# **OUTSIDE**

# Garden

Call **020 8699 6778** or email us at **foresthill@stanfordestates.london** to arrange a viewing or request further information

Total Area: 52.9 m<sup>2</sup> ... 570 ft<sup>2</sup> (excluding garden)