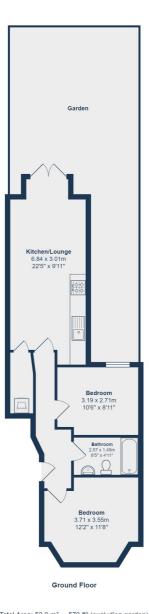

## **GROUND FLOOR**

### Open Plan Kitchen / Living Room

22' 5" x 9' 11" (6.83m x 3.02m)

Double-glazed French doors to garden, inset ceiling spotlights, fitted kitchen units, integrated fridge, freezer, oven, gas hob and extractor hood, Cupboard housing combi boiler, large storage cupboard with plumbing for washing machine, radiator, laminate wood flooring.

#### Bedroom

12' 2" x 11' 8" (3.71m x 3.56m)

Double-glazed bay windows, pendant ceiling light, radiator, fitted carpet.

#### **Bedroom**

10' 6" x 8' 11" (3.20m x 2.72m)

Double-glazed windows, pendant ceiling light, radiator, fitted carpet.

## **Bathroom**

8' 5" x 4' 11" (2.57m x 1.50m)

Inset ceiling spotlights, bathtub with shower and screen, washbasin, WC, heated towel rail, tile flooring.

# Garden

Call **020 8699 6778** or email us at **foresthill@stanfordestates.london** to arrange a viewing or request further information

Total Area: 52.9 m<sup>2</sup> ... 570 ft<sup>2</sup> (excluding garden)