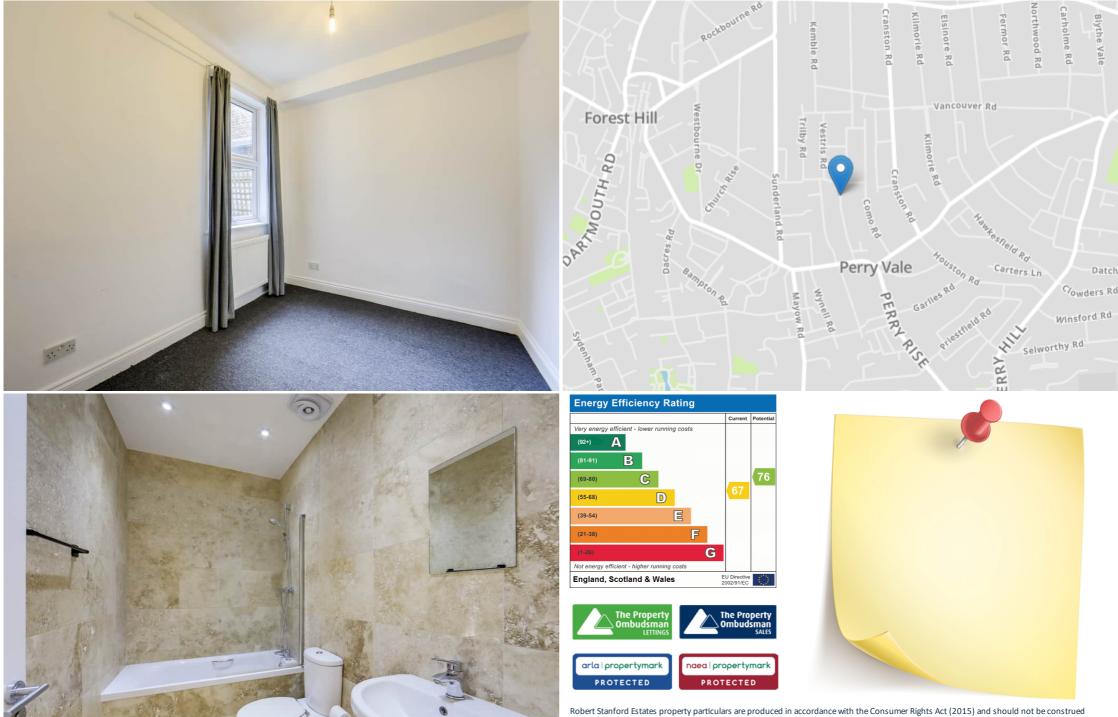

Ideal for those seeking excellent transport links and a vibrant local community, this property is located just 0.5 miles from Forest Hill Station, offering frequent Overground and National Rail services to Central London. The local area boasts a wide variety of shops, supermarkets, and exciting places to eat and drink.

## **Bathroom**

8' 5" x 4' 11" (2.57m x 1.50m)

Inset ceiling spotlights, bathtub with shower and screen, washbasin, WC, heated towel rail, tile flooring.