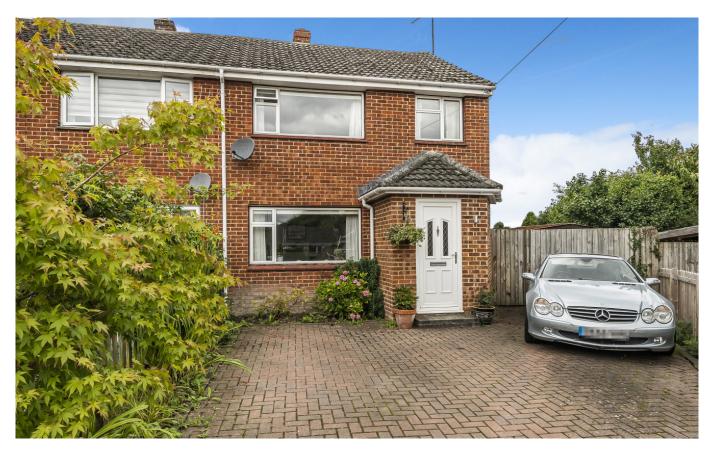

## £299,950 Freehold

A spacious three bedroom semi detached home is located in the corner of a cul de sac in the popular village of Sutton Veny. The home has a generous garden along with ample parking and far reaching views at the rear.

#### **DESCRIPTION**

An excellent opportunely to purchase this spacious three bedroom semi detached home. The property is located in the corner of a cul de sac in the popular village of Sutton Veny and is complimented with far reaching views at the rear. The home has double glazing along with oil fired central heating and a wood burner in the lounge.. The accommodation comprises hall, lounge, kitchen / dining room, conservatory, landing, three bedrooms and bathroom.

#### **OUTSIDE**

At the front a driveway provides ample parking and also would provide space for a garage (subject to pp) A side gate gives access to the generous and established rear garden that is enclosed with fencing / hedging and backing onto fields with views beyhond.