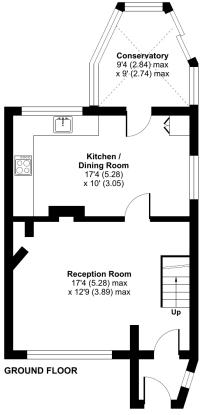

### Springhead, Warminster, BA12

Approximate Area = 901 sq ft / 83.7 sq m For identification only - Not to scale

Floor plan produced in accordance with RICS Property Measuremen International Property Measurement Standards (IPMS2 Residential). Produced for Cooper and Tanner. REF: 1016726