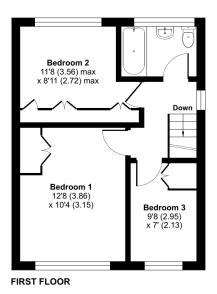

### Springhead, Warminster, BA12

Approximate Area = 901 sq ft / 83.7 sq m For identification only - Not to scale

Floor plan produced in accordance with RICS Property Measuremen International Property Measurement Standards (IPMS2 Residential). Produced for Cooper and Tanner. REF: 1016726