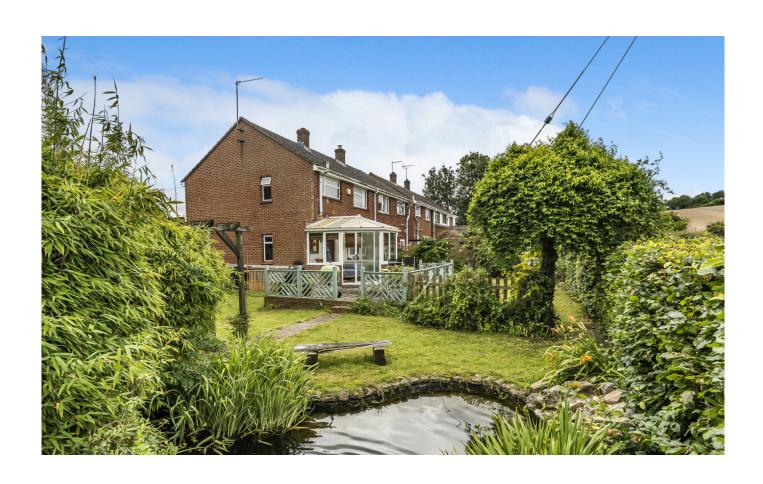

#### **OUTSIDE**

At the front a driveway provides ample parking and also would provide space for a garage (subject to pp) A side gate gives access to the generous and established rear garden that is enclosed with fencing / hedging and backing onto fields with views beyhond.