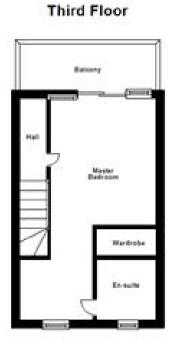

ing Room**

4.44m x 3.85m (14' 7" x 12' 8")

#### **First Floor Bedroom Two**

4.45m x 3.22m (14' 7" x 10' 7")

#### **First Floor Bathroom**

#### **First Floor Bedroom Three**

4.45m x 3.12m (14' 7" x 10' 3")

#### **Second Floor Master Bedroom**

Dressing Area- 2.62m x 4.04m Ensuite

#### **Disclaimer**

Whilst we have endeavoured to prepare our sales particulars accurately none of the services, appliances or equipment have been tested. A buyer should satisfy themselves on such matters prior to purchase. Any measurements or distances mentioned in these particulars are for guide reference only. If such particulars are fundamental to a purchase, buyers should rely on their own enquiries. All enquiries should be directed to Elevation Estate Agents in the first instance.

Ground Floor







Ploor plans are for layout purposes only. Measurements are approximate and subject to inaccuracies. Plan produced using Planup.