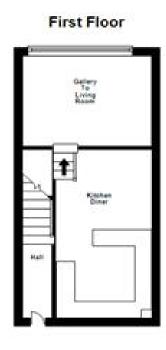

#### **Kitchen Diner**

7.46m x 3.44m (24' 6" x 11' 3")

Ground Floor

Ploor plans are for layout purposes only. Measurements are approximate and subject to inaccuracies. Plan produced using Planup.