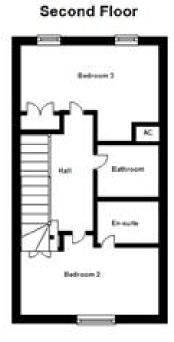

#### **First Floor Bedroom Two**

4.45m x 3.22m (14' 7" x 10' 7")

#### **First Floor Bathroom**

#### **First Floor Bedroom Three**

4.45m x 3.12m (14' 7" x 10' 3")