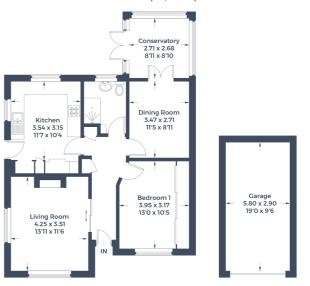

#### **Ground Floor**

(Not Shown In Actual Location / Orientation)

This plan is for layout guidance only. Not drawn to scale unless stated. Windows and door openings are approximate. Whilst every care is taken in the preparation of this plan, please check all dimensions, shapes and compass bearings before making any decisions reliant upon them.

© CJ Property Marketing Produced for Stonegate Estates

- Two Bedroom Bungalow
- No Onward Chain
- Off Road Parking
- Good Condition Throughout
- Conservatory
- Delightful Gardens
- Garage
- Viewing Advised to Fully Appreciate