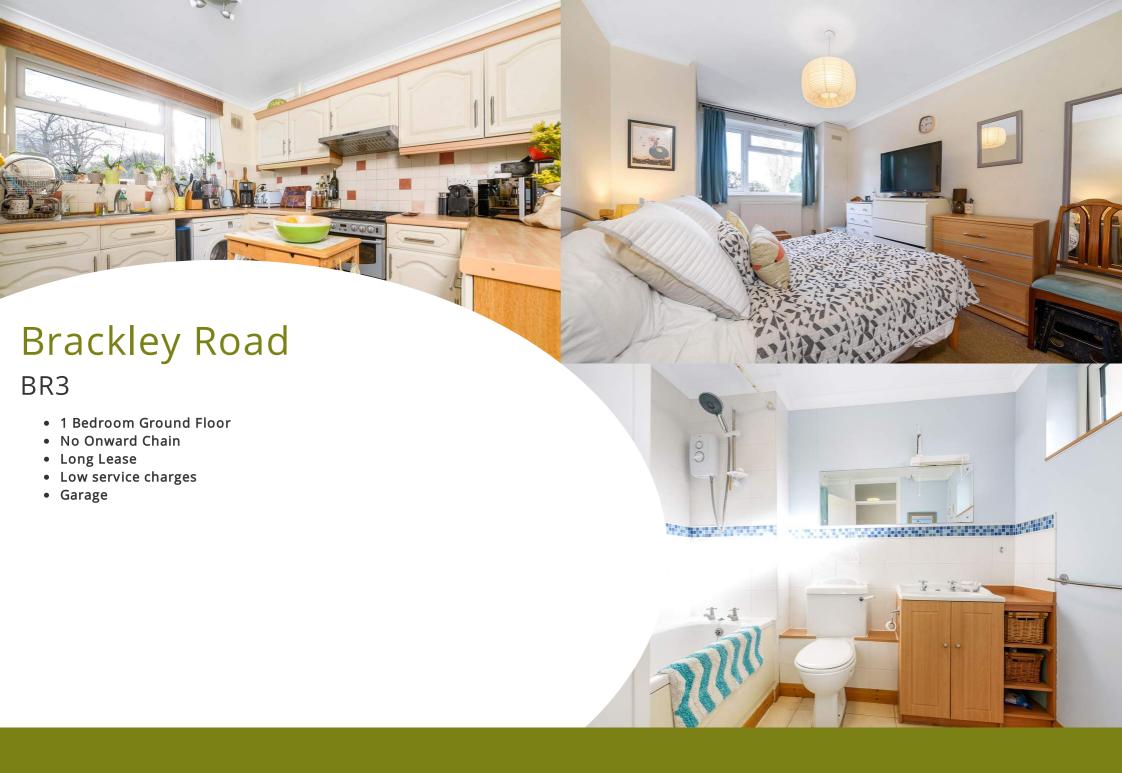

The property offers large fitted kitchen with larder cupboard and views to the front overlooking mature and well tendered communal grounds, light filled lounge with sufficient space to accommodate a dining table, double bedroom with built in cupboards, large modern bathroom with shower over bath and a hallway with storage cupboard.

Further benefits include <b>900+ year lease</b>, double glazed windows, central heating, <b>garage en bloc</b> and additional off-street parking.

In our opinion, this property is ideally suited to the first or second time buyer and to those who may be downsizing given the excellent commuter links and proximity to the vibrant town centre of Beckenham, which offers a huge variety of shopping, dining and leisure facilities.