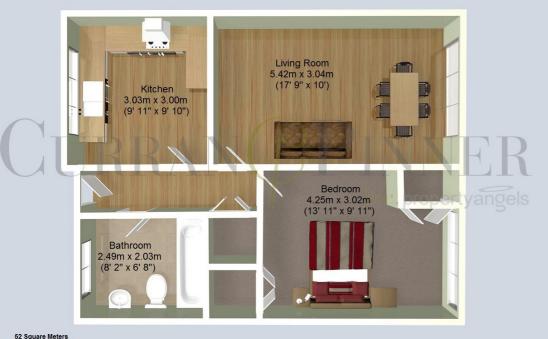

## 52 Square Meters 559.72 Square Feet

This plan is for layout guidance only. Not drawn to scale unless stated.

Windows and door openings are approximate

Whilst every care is taken in the preparation of this plan, please check all dimensions, shapes and compass bearings before making any decisions reliant upon them.

## Curran Pinner

Living Room 3.04m x 5.42m (10' 0" x 17' 9") Kitchen 3.00m x 3.03m (9' 10" x 9' 11") Bedroom 3.02m x 4.25m (9' 11" x 13' 11") Bathroom 2.03m x 2.49m (6' 8" x 8' 2")

Curran & Pinner
94 Beckenham Lane, Bromley, Kent, BR2 0DW
0208 313 6868
bromley@curranpinner.co.uk