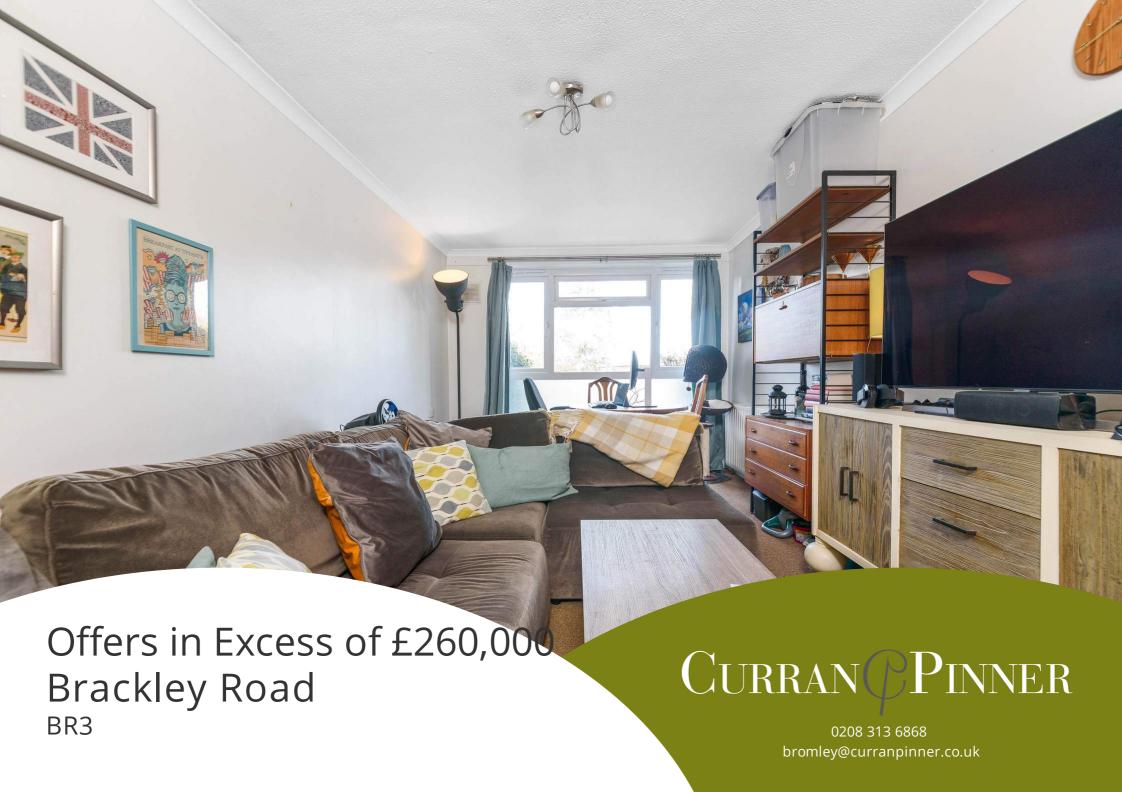

The property offers large fitted kitchen with larder cupboard and views to the front overlooking mature and well tendered communal grounds, light filled lounge with sufficient space to accommodate a dining table, double bedroom with built in cupboards, large modern bathroom with shower over bath and a hallway with storage cupboard.