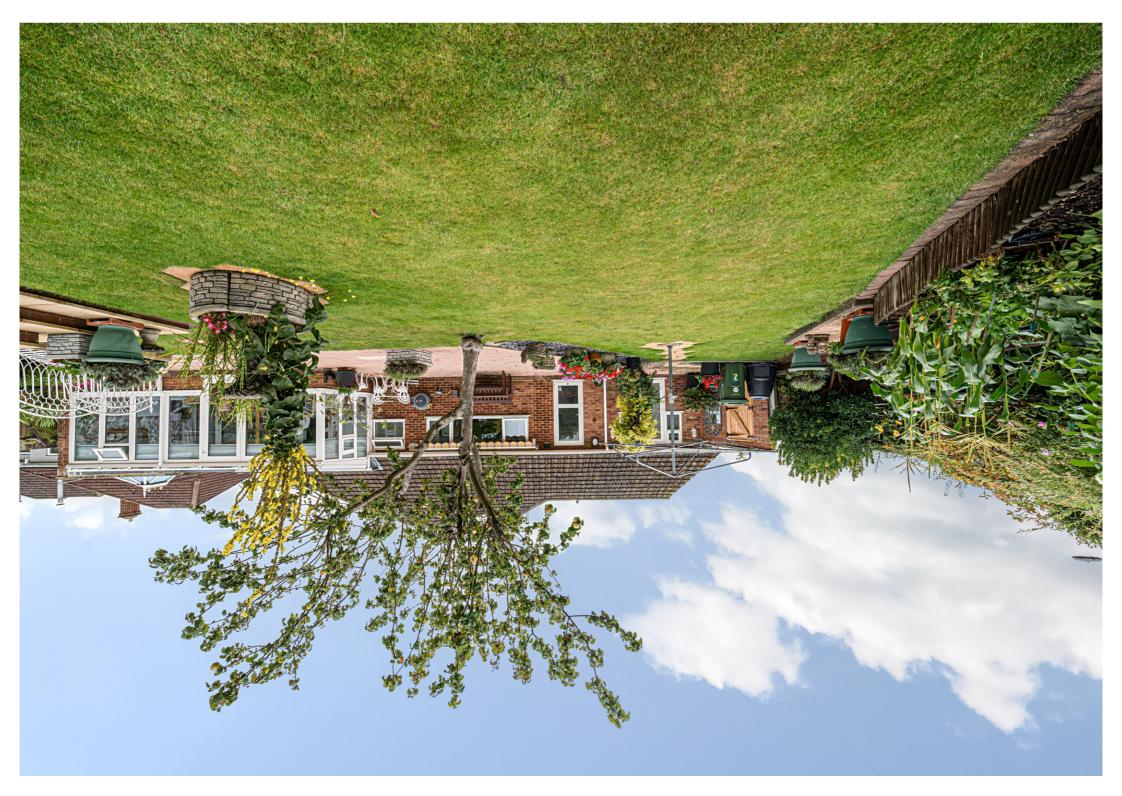

### Rear garden

Large paved patio area. Laid mainly to lawn with raised, well stocked flower and shrub borders enclosed by sleepers. Steps up to further patio area with timber summer house with power and light so could be used to work from home. Raised vegetable patch. Gated access to front. Water tap. Fruit trees including apple, pear and plum.