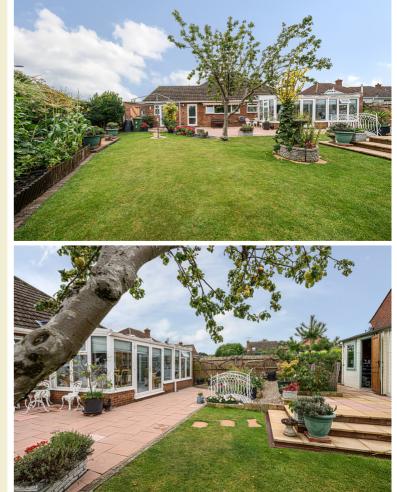

### Rear garden

Large paved patio area. Laid mainly to lawn with raised, well stocked flower and shrub borders enclosed by sleepers. Steps up to further patio area with timber summer house with power and light so could be used to work from home. Raised vegetable patch. Gated access to front. Water tap. Fruit trees including apple, pear and plum.