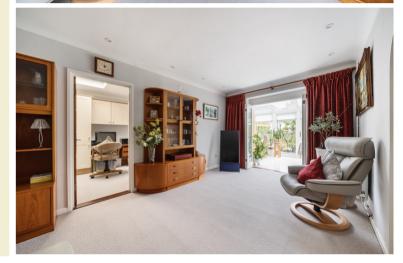

### **MooA BniviJ**

5.77m x 5.38m (18' 11" x 17' 8")
Multi-paned, internal bi-fold doors in to conservatory. Radiator. Multi-paned door in to study/bedroom 3.
Roof lights. Overhead storage.
Double-glazed window to rear and door in to conservatory.