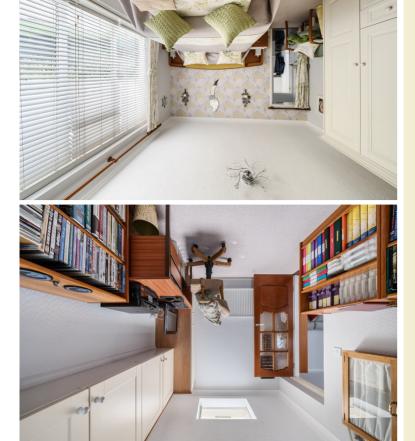

### **Bedroom 1**

3.94m x 3.61m (12' 11" x 11' 10") Double-glazed window to front. Radiator. Built in bedroom furniture including wardrobes, drawer units and overhead storage. Door in to ensuite.

### Bedroom 2

4.01m x 3.18m (13' 2" x 10' 5") Double-glazed bow window to front. Radiator. Built in bedroom furniture including wardrobes, drawer units and overhead storage.