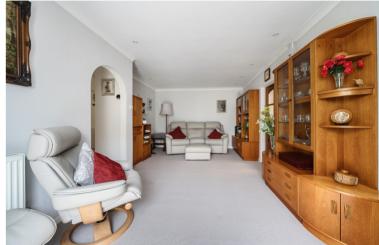

### **MooA BniviJ**

5.77m x 5.38m (18' 11" x 17' 8")
Multi-paned, internal bi-fold doors in to conservatory. Radiator. Multi-paned door in to study/bedroom 3.
Roof lights. Overhead storage.
Double-glazed window to rear and door in to conservatory.