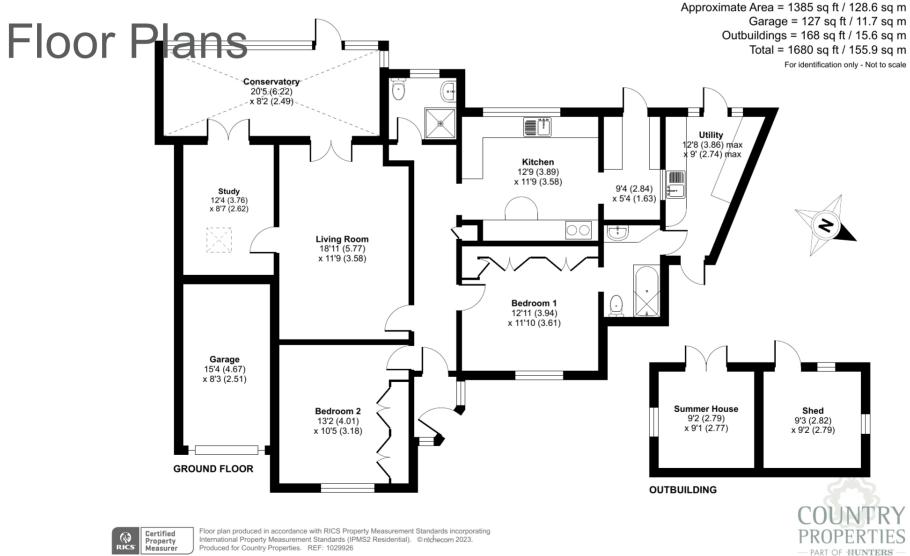

## **GROUND FLOOR**

### Entrance Porch

Obscured windows to front and side. Ceramic tiled flooring. Multipaned door in to entrance hall.

### **Entrance Hall**

Tiled flooring. Radiator. Loft access. Doors in to bedroom 1, Bedroom 2, Kitchen/breakfast room, living room and shower room. Storage cupboard.

### **MooA BniviJ**

5.77m x 5.38m (18' 11" x 17' 8")
Multi-paned, internal bi-fold doors in to conservatory. Radiator. Multi-paned door in to study/bedroom 3.
Roof lights. Overhead storage.
Double-glazed window to rear and door in to conservatory.

### **Bedroom 1**

3.94m x 3.61m (12' 11" x 11' 10") Double-glazed window to front. Radiator. Built in bedroom furniture including wardrobes, drawer units and overhead storage. Door in to ensuite.

### **En-suite**

Suite comprised of panel enclosed bath with shower overhead and folding glass side screen, low-level WC and vanity wash hand basin. Heated towel rail. Tiled flooring. Double-glazed window to front. Door to utility room.

### **Utility Room**

### 3.86m (max) x 2.74m (max) (12' 8" x 9' 0")

Range of wall and base units with inset ceramic 1.5 sink and drainer unit with swan neck mixer tap over. Tiled splashbacks. Space and plumbing for washing machine. Space for high fridge. Tiled flooring. Double-glazed door on to rear garden. Double-glazed window to rear. Extractor fan. Space for tumble dryer. Door to front gives access to bin storage with gated access through to front and water tap.

### Bedroom 2

4.01m x 3.18m (13' 2" x 10' 5") Double-glazed bow window to front. Radiator. Built in bedroom furniture including wardrobes, drawer units and overhead storage.

### Garage

Up and over door. Power and light.