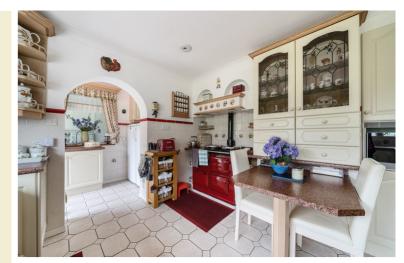

### **Kitchen/Diner**

# 3.89m x 3.58m (12' 9" x 11' 9") A range of all and base units with roll-edged worksurfaces over. TIled splashbacks. Ceramic double sink and drainer. AGA with tiled and drainer. AGA with tiled breakfast bar. Tiled flooring. Double-glazed window to front. Integrated dishwasher. Archway through to utility area.

### Utility area

2.84m x 1.63m (9' 4" x 5' 4") Base units with roll-edged worksurfaces over. Space for fridge and freezer. ceramic tiled flooring. Radiator. Door to rear garden.

### Conservatory

6.22m x 2.49m (20' 5" x 8' 2") UPVC double glazed. Glass roof. Ceramic tiled flooring. Two radiators. Double doors on to rear garden. Fitted blinds.