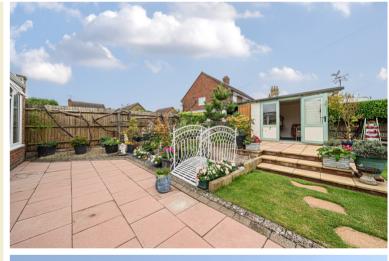

### Rear garden

Large paved patio area. Laid mainly to lawn with raised, well stocked flower and shrub borders enclosed by sleepers. Steps up to further patio area with timber summer house with power and light so could be used to work from home. Raised vegetable patch. Gated access to front. Water tap. Fruit trees including apple, pear and plum.