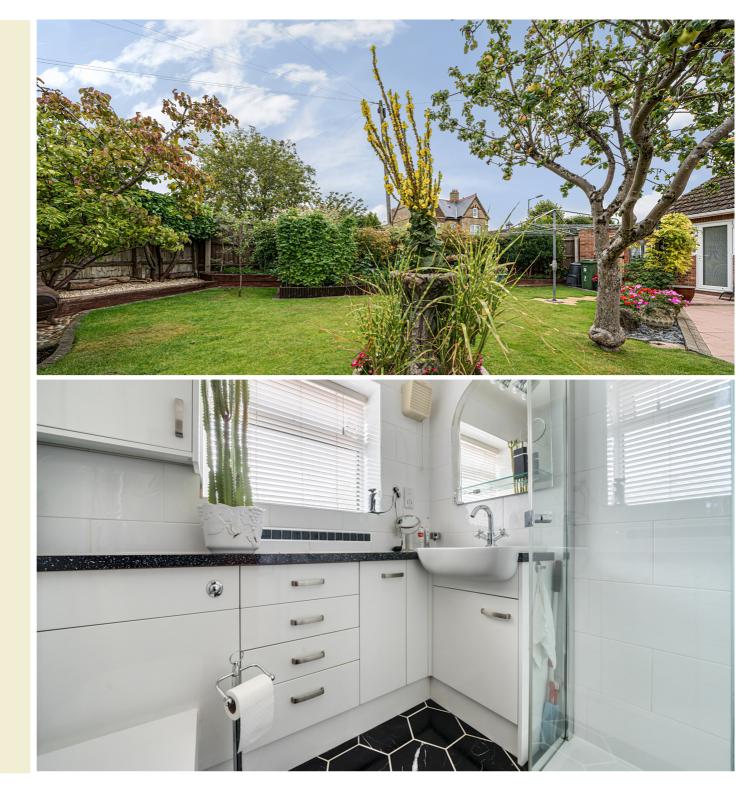

### Rear garden

Large paved patio area. Laid mainly to lawn with raised, well stocked flower and shrub borders enclosed by sleepers. Steps up to further patio area with timber summer house with power and light so could be used to work from home. Raised vegetable patch. Gated access to front. Water tap. Fruit trees including apple, pear and plum.

### **En-suite**

Suite comprised of panel enclosed bath with shower overhead and folding glass side screen, low-level WC and vanity wash hand basin. Heated towel rail. Tiled flooring. Double-glazed window to front. Door to utility room.