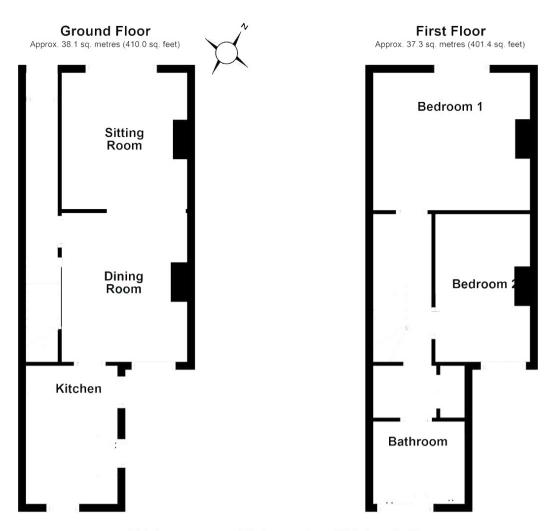

Total area: approx. 75.4 sq. metres (811.4 sq. feet)

20-22 Bridge End, Leeds, LS1 4DJ t: 0330 004 0050 e: hello@bettermove.co.uk www.bettermove.co.uk