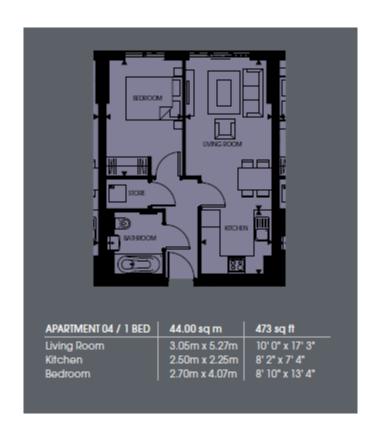

## PINNACLE APARTMENTS, SAFFRON CENTRAL SQUARE, CROYDON

Set within the striking 43-storey tower at Saffron Square, this beautifully designed one-bedroom apartment offers a rare opportunity to own a piece of Croydon's most iconic development. Perfectly positioned on a sought-after west-facing aspect, the apartment boasts an abundance of natural light and stylish interiors inspired by the elegance of Milan and Paris. The layout is smart and practical, ideal for professionals or couples, and comes with high-spec contemporary finishes throughout. Residents benefit from exclusive access to a private lounge, state-of-the-art gym, and five-star hotel-style concierge service – elevating everyday living to something special. Located in the heart of Croydon, you're moments from excellent transport links, shopping, dining, and the buzz of Boxpark.