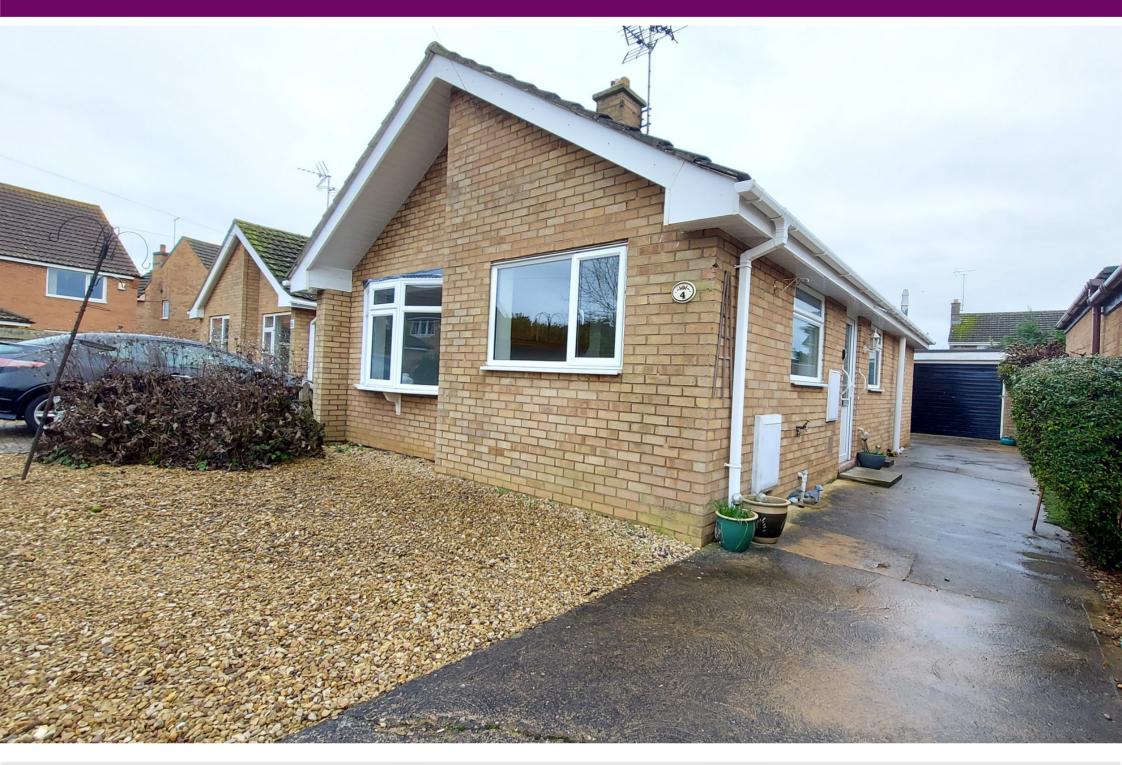

## **Bourne**

£215,000

\*\*\* DETACHED BUNGALOW WITH GARAGE & NO ONWARD CHAIN \*\*\* Situated in a small cul-de-sac off the popular established area of Saxon Way, this well presented bungalow is offered for sale with no onward chain. The property itself is bright and airy and accommodation includes two bedrooms, lounge, kitchen and wet room, perfect for anyone with any mobility issues. Outside are low maintenance front and rear gardens and off road parking to the side leading to a single detached garage. To appreciate this property and location, viewings are highly recommended. EPC Energy rating C / Council Tax band B.