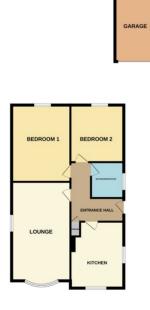

## **Bourne**

£215,000

\*\*\* DETACHED BUNGALOW WITH GARAGE & NO ONWARD CHAIN \*\*\* Situated in a small cul-de-sac off the popular established area of Saxon Way, this well presented bungalow is offered for sale with no onward chain. The property itself is bright and airy and accommodation includes two bedrooms, lounge, kitchen and wet room, perfect for anyone with any mobility issues. Outside are low maintenance front and rear gardens and off road parking to the side leading to a single detached garage. To appreciate this property and location, viewings are highly recommended. EPC Energy rating C / Council Tax band B.