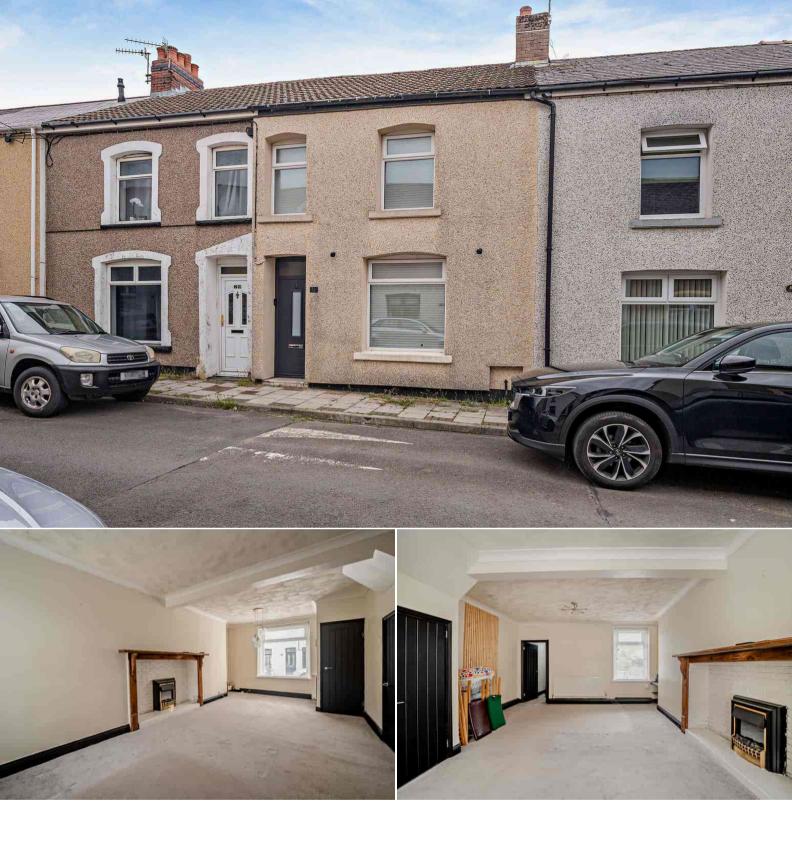

## Jones Street New Tredegar

Bettermove are proud to present this 2 bedroom terraced in Phillipstown, New Tredegar, available with no forward chain.

The property benefits from double glazing, gas central heating throughout and has on street parking, also has a detached garage at the rear of the garage. The council tax band is A.

The interior of this beautifully presented property comprises a spacious living room, fitted kitchen and bathroom on the ground floor. The first floor consists of 2 bedrooms, with the attic having potential to turn into a third bedroom. The exterior boasts a private rear garden, perfect for enjoying the summer months.