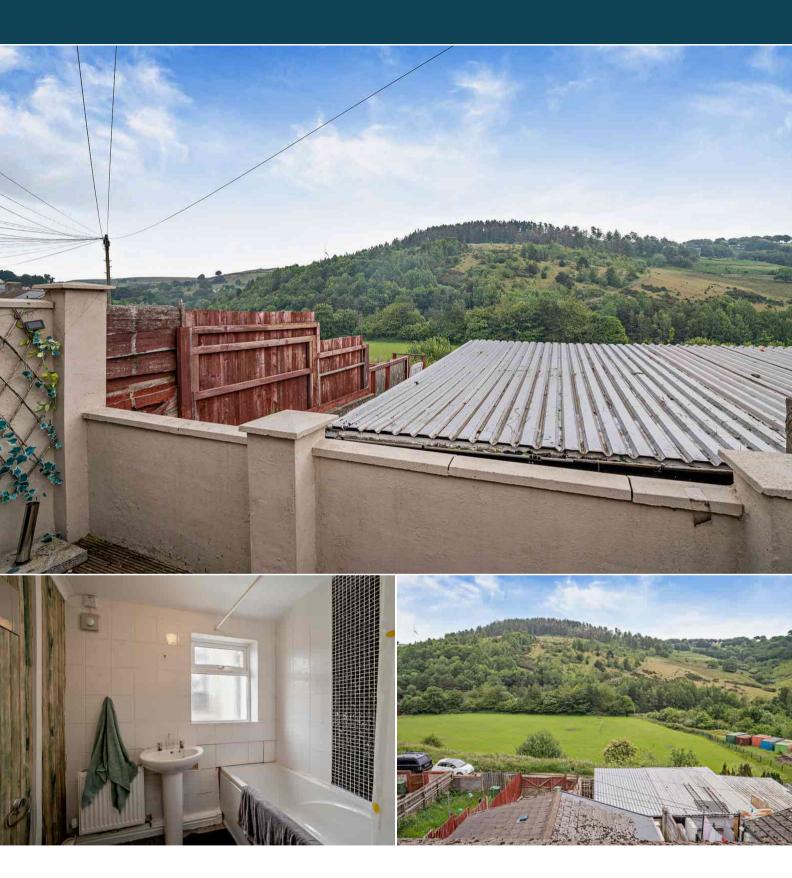

The interior of this beautifully presented property comprises a spacious living room, fitted kitchen and bathroom on the ground floor. The first floor consists of 2 bedrooms, with the attic having potential to turn into a third bedroom. The exterior boasts a private rear garden, perfect for enjoying the summer months.

Located in the popular town of Phillipstown, New Tredegar, the property is close to a range of amenities, including shops, supermarkets, restaurants and pubs. Excellent transport connections can be found from Tir-Phil, with direct routes to Cardiff Central Station as well as a range of local bus routes.