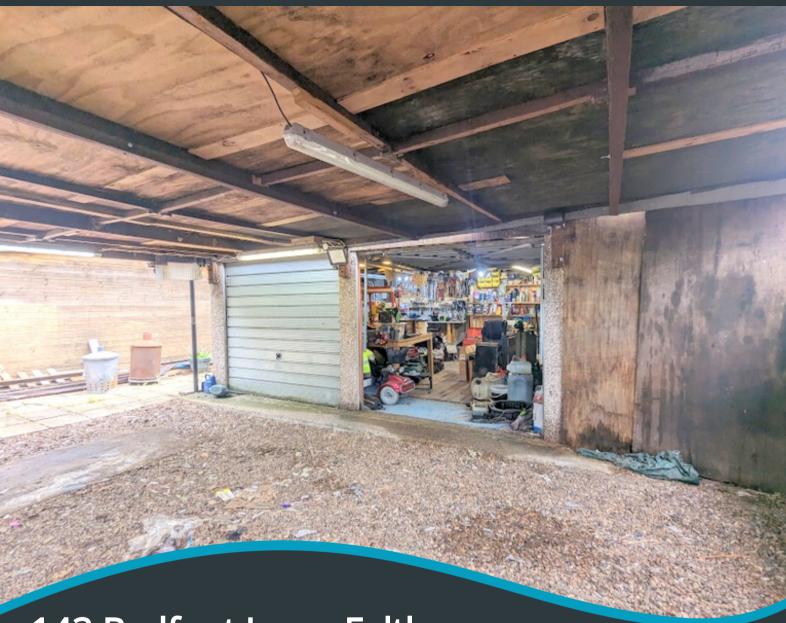

## **Double Garage**

Dual side aspect up and over doors, power, lighting and built in workbench. Power and lighting. Accessed via a rear service road and large enough to store approximately cars under car port.