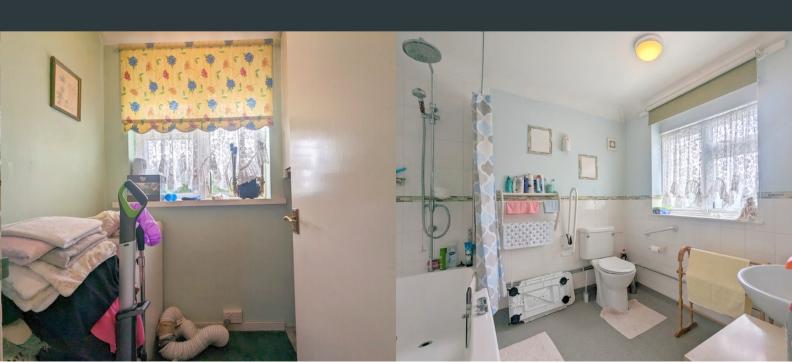

### Bathroom

Rear aspect double glazed windows with frosted glass, walk in bath with shower, low level WC, pedestal wash basin, vinyl floor and tiled walls.