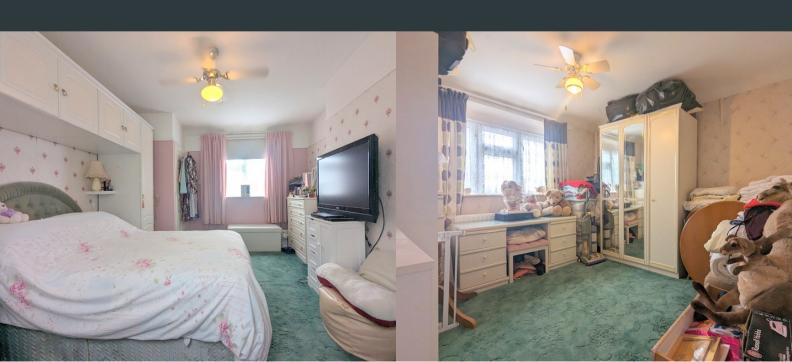

# Principle Bedroom

Front and rear aspect double glazed windows, fitted wardrobes, carpeted flooring and wall mounted double radiator.

#### **Bedroom Two**

Front aspect double glazed windows, carpeted flooring and wall mounted double radiator.