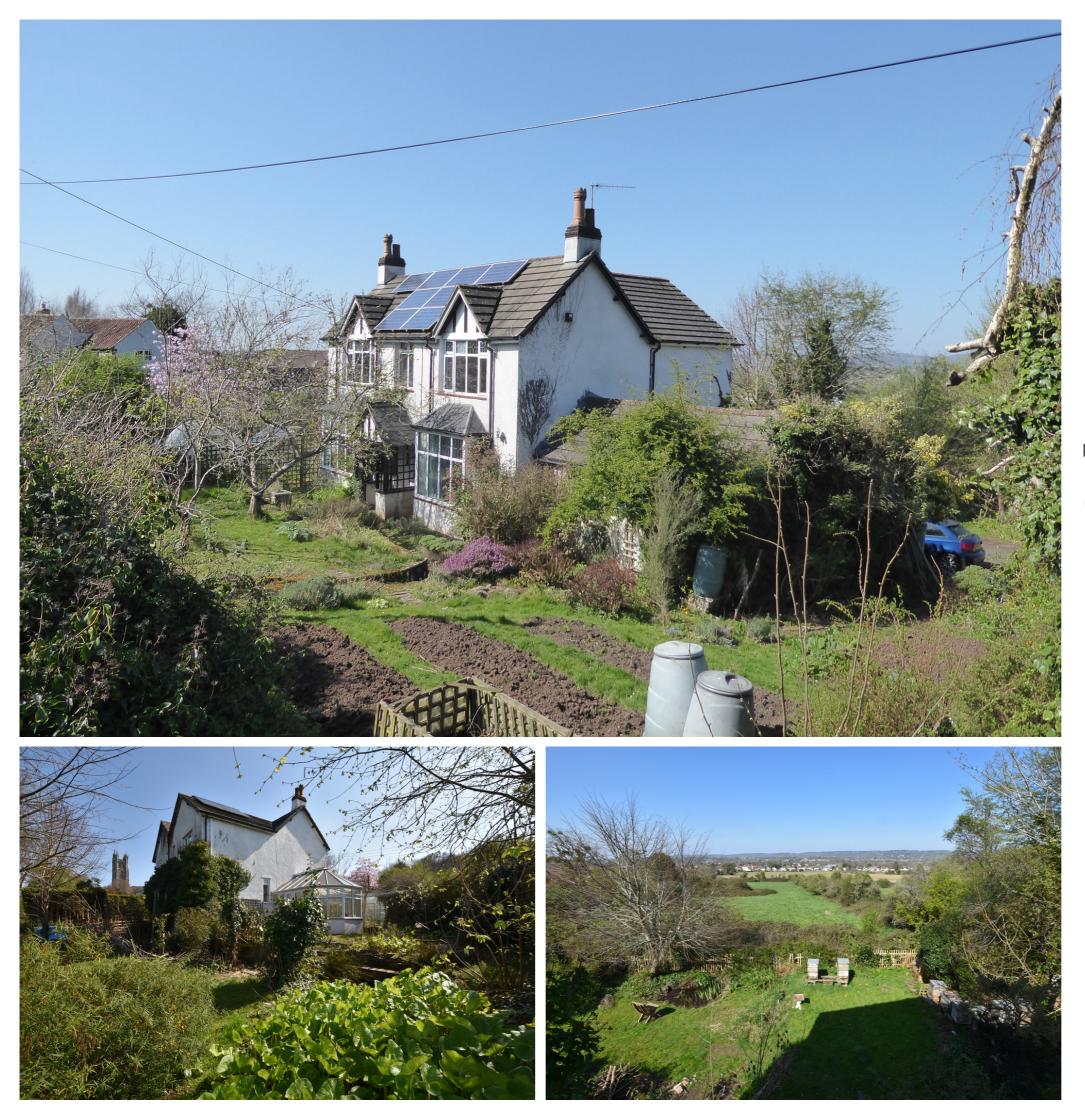

Church Lane Backwell North Somerset BS48 3JJ

This fine 1930's detached residence occupies a fabulous elevated position in one of Backwell's most highly regarded locations. This glorious family home is full of character and despite having been modernised over time, it has retained many of its original and appealing features; an Arts & Craft staircase, high ceilings, picture rails, panelled doors, with in many cases the original brass oval door knobs and Ogee skirting throughout. Backwell is a popular village of quality housing stock, well performing schools, excellent commuter links, a mainline train station and beautiful surrounding countryside. Offered for sale with no onward chain. There are owned solar panels to all aspects. Those to the East and West are linked to a battery for energy storage.