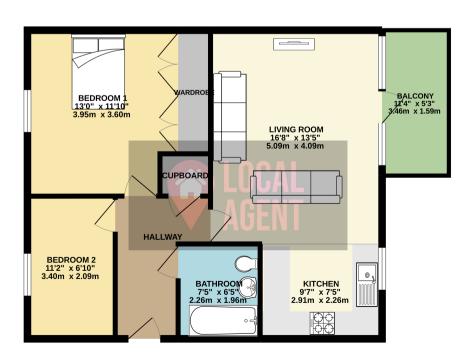

Fitted wardrobes to the main bedroom. Open plan kitchen/ living room with a balcony off the living room. The Kitchen has integrated appliances. Externally there is an allocated parking space and communal grounds to enjoy.

Castle Hill is situated in a prime location with its own communal parks, walkways and within minutes to Ebbsfleet International Station which provides access to London within 17 minutes and Europe in only 70 minutes. Castle Hill has excellent road networks via the A2 and easy access to the M25. Bluewater Shopping Centre is one of the largest in Europe and approximately 3 miles away offering a fantastic choice of hundreds of stores and cafes, bars and restaurants, plus a cinema. Sainsbury's Superstore is only 0.6miles away.

GROUND FLOOR 670 sq.ft. (62.2 sq.m.) approx.