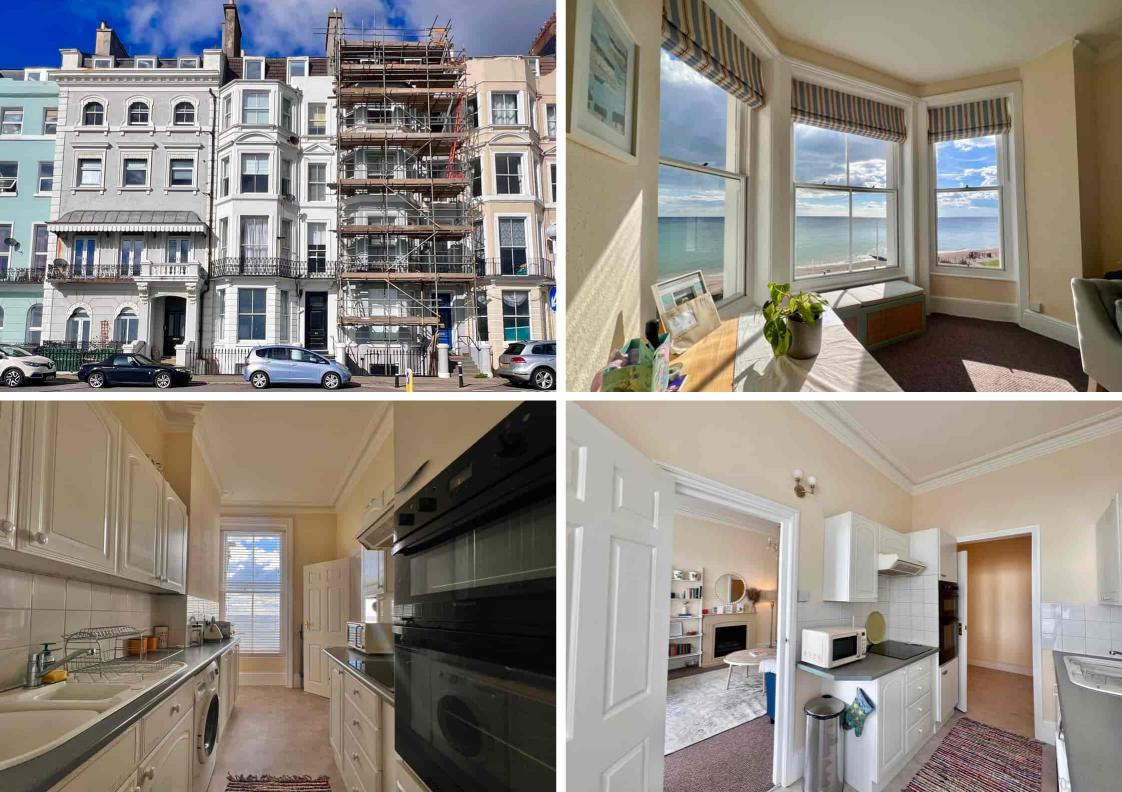

Flat 3, 88 Marina, St Leonard's-on-Sea, East Sussex, TN38 OBL Stunning 2 Bedroom Apartment With Panoramic Sea Views £259,950 - Leasehold

A Two Bedroom Second Floor Victorian Apartment With Stunning Sea Views \* Spacious Lounge-Diner With Large Sash Bay Window \* Fitted Kitchen Including Integrated Appliances \* One Double and One Large Single Bedroom \* A Modern Fitted Shower Room \* A Secure & Well Presented Communal Hall \* Energy Efficient Electric Heating \* A Recently Redecorated Apartment Throughout \* Sought After St Leonards Seafront Location \* Offered For Sale With No Onward Chain \* Viewing Highly Recommended.

Location : The property is situated in a highly sought after Seafront Location & within walking distance of St Leonards-on-Sea which offers an excellent range of independent shops and amenities serving the local residents. Within the Town Centre you will find all the shops general facilities that you may need on a daily basis, most are independently owned and have been in existence for many years but of course there are also some excellent main shopping facilities. You will find an excellent Doctors surgery, various dentist, excellent local pubs and restaurants, a main pharmacy & main post office. There are regular bus services close by with services to Eastbourne and Hastings and both Collington & Bexhill Mainline stations are also close by providing excellent direct services routes to Gatwick, Ashford International & Central London.

A Second Floor Seafront Flat For Sale With Bay Window and Panoramic Sea Views \* Fitted Kitchen Including Integrated Appliances \* Master Bedroom Offering Split level At The Rear Of The Property\* One Double and One Large Single Bedroom \* Fitted Shower Room \* Secure & Presentable Communal Area \* Electric Storage Heating \* Neutral Presented Throughout \* Sought After Seafront & St Leonard's Location \* Sold With No Onward Chain \* Viewing Highly Recommended.