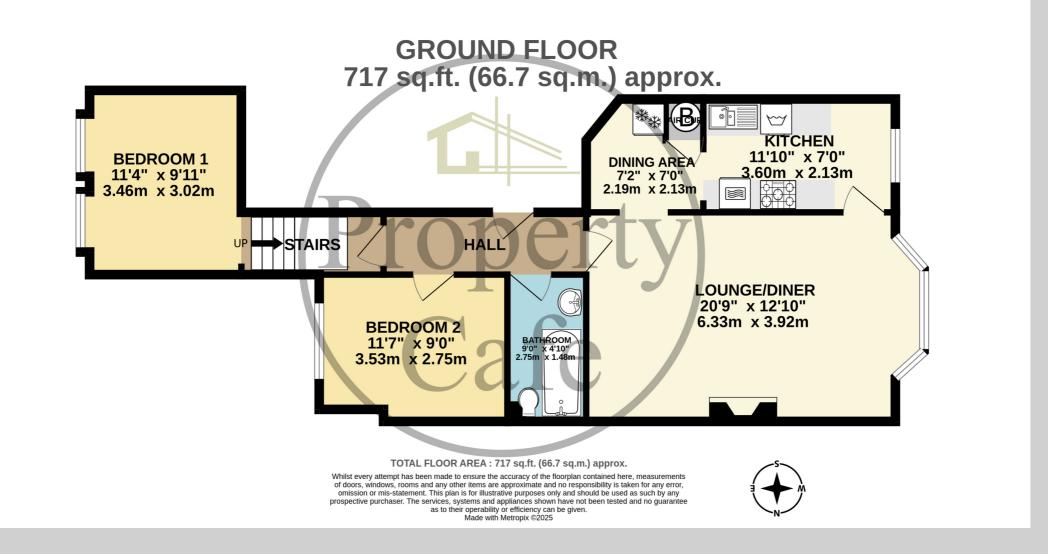

Flat 3, 88 Marina, St Leonard's-on-Sea, East Sussex, TN38 OBL Stunning 2 Bedroom Apartment With Panoramic Sea Views £259,950 - Leasehold

A Two Bedroom Second Floor Victorian Apartment With Stunning Sea Views \* Spacious Lounge-Diner With Large Sash Bay Window \* Fitted Kitchen Including Integrated Appliances \* One Double and One Large Single Bedroom \* A Modern Fitted Shower Room \* A Secure & Well Presented Communal Hall \* Energy Efficient Electric Heating \* A Recently Redecorated Apartment Throughout \* Sought After St Leonards Seafront Location \* Offered For Sale With No Onward Chain \* Viewing Highly Recommended.

Bedrooms: 2 Receptions: 1 Council Tax: Band A Parking Types: On Street. Heating Sources: Electric. Electricity Supply: Mains Supply. EPC Rating: E (46) Annual Service Charge: 2000 Water Supply: Mains Supply. Sewerage: Mains Supply. Broadband Connection Types: FTTC. Accessibility Types: Not suitable for wheelchair users.