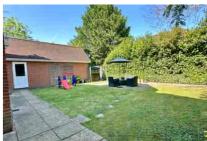

Further benefits include a utility room, downstairs cloakroom and gas central heating with a pressurised system. The property is also double glazed.

Outside to the rear there is an enclosed garden with patio seating areas with the remainder of the garden mainly laid to lawn. There is also access into the double length garage from the garden. To the front of the property the driveway offers parking for up to four cars.