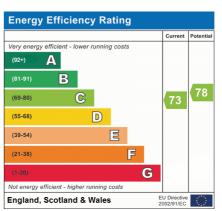

## TOTAL FLOOR AREA: 2483 sq.ft. (230.6 sq.m.) approx.

Whilst every attempt has been made to ensure the accuracy of the floorplan contained here, measurements of doors, windows, rooms and any other items are approximate and no responsibility is taken for any error, omission or mis-statement. This plan is for illustrative purposes only and should be used as such by any prospective purchaser. The services, systems and appliances shown have not been tested and no guarantee as to their operability or efficiency can be given.