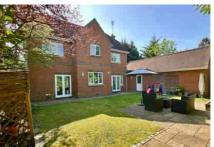

Further benefits include a utility room, downstairs cloakroom and gas central heating with a pressurised system. The property is also double glazed.

Outside to the rear there is an enclosed garden with patio seating areas with the remainder of the garden mainly laid to lawn. There is also access into the double length garage from the garden. To the front of the property the driveway offers parking for up to four cars.