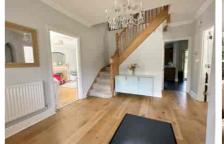

Accommodation is approaching 2500 square feet and arranged over three floors and comprises of a large living room, dining room and an 18ft kitchen/breakfast room with a range of built in appliances. The reception spaces are all accessed off of the welcoming entrance hall which also has the stairs to the first floor landing. There are four generous bedrooms on the first floor as well as a re-fitted family bathroom and en-suite to bedrooms two and three. The principle bedroom is on the second floor which also has its own large en-suite bathroom with separate shower. There is also a walk in airing cupboard on the top floor.

Made with Metropix ©2025

- FIVE BEDROOMS
- 20FT LIVING ROOM
- KITCHEN/BREAKFAST ROOM
- TWO ENSUITES
- ENCLOSED REAR GARDEN
- CLOSE TO LOCAL SCHOOLS
- ACCOMMODATION **APPROACHING 2500 SQUARE**
- DINING ROOM
- LARGE ENTRANCE HALL
- RE-FITTED FAMILY BATHROOM
- TANDEM LENGTH GARAGE