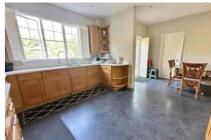

Accommodation is approaching 2500 square feet and arranged over three floors and comprises of a large living room, dining room and an 18ft kitchen/breakfast room with a range of built in appliances. The reception spaces are all accessed off of the welcoming entrance hall which also has the stairs to the first floor landing. There are four generous bedrooms on the first floor as well as a re-fitted family bathroom and en-suite to bedrooms two and three. The principle bedroom is on the second floor which also has its own large en-suite bathroom with separate shower. There is also a walk in airing cupboard on the top floor.

Made with Metropix ©2025

- FIVE BEDROOMS
- 20FT LIVING ROOM
- KITCHEN/BREAKFAST ROOM
- TWO ENSUITES
- ENCLOSED REAR GARDEN
- CLOSE TO LOCAL SCHOOLS
- ACCOMMODATION **APPROACHING 2500 SQUARE**
- DINING ROOM
- LARGE ENTRANCE HALL
- RE-FITTED FAMILY BATHROOM
- TANDEM LENGTH GARAGE