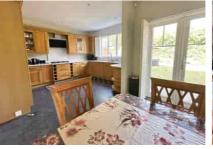

Accommodation is approaching 2500 square feet and arranged over three floors and comprises of a large living room, dining room and an 18ft kitchen/breakfast room with a range of built in appliances. The reception spaces are all accessed off of the welcoming entrance hall which also has the stairs to the first floor landing. There are four generous bedrooms on the first floor as well as a re-fitted family bathroom and en-suite to bedrooms two and three. The principle bedroom is on the second floor which also has its own large en-suite bathroom with separate shower. There is also a walk in airing cupboard on the top floor.

Made with Metropix ©2025

- FIVE BEDROOMS
- 20FT LIVING ROOM
- KITCHEN/BREAKFAST ROOM
- TWO ENSUITES
- ENCLOSED REAR GARDEN
- CLOSE TO LOCAL SCHOOLS
- ACCOMMODATION **APPROACHING 2500 SQUARE**
- DINING ROOM
- LARGE ENTRANCE HALL
- RE-FITTED FAMILY BATHROOM
- TANDEM LENGTH GARAGE