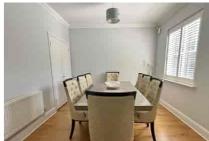

Accommodation is approaching 2500 square feet and arranged over three floors and comprises of a large living room, dining room and an 18ft kitchen/breakfast room with a range of built in appliances. The reception spaces are all accessed off of the welcoming entrance hall which also has the stairs to the first floor landing. There are four generous bedrooms on the first floor as well as a re-fitted family bathroom and en-suite to bedrooms two and three. The principle bedroom is on the second floor which also has its own large en-suite bathroom with separate shower. There is also a walk in airing cupboard on the top floor.

Made with Metropix ©2025

- FIVE BEDROOMS
- 20FT LIVING ROOM
- KITCHEN/BREAKFAST ROOM
- TWO ENSUITES
- ENCLOSED REAR GARDEN
- CLOSE TO LOCAL SCHOOLS
- ACCOMMODATION **APPROACHING 2500 SQUARE**
- DINING ROOM
- LARGE ENTRANCE HALL
- RE-FITTED FAMILY BATHROOM
- TANDEM LENGTH GARAGE