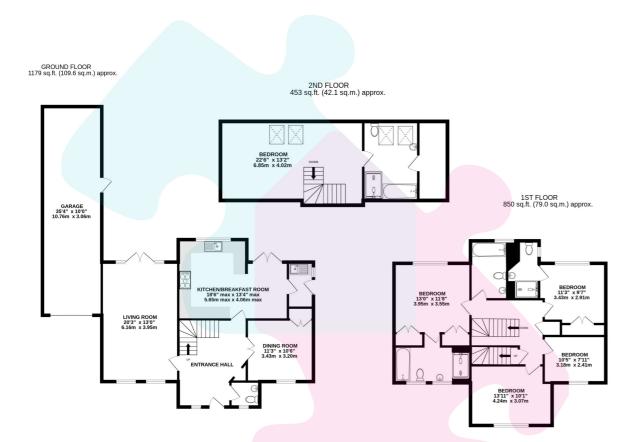

Accommodation is approaching 2500 square feet and arranged over three floors and comprises of a large living room, dining room and an 18ft kitchen/breakfast room with a range of built in appliances. The reception spaces are all accessed off of the welcoming entrance hall which also has the stairs to the first floor landing. There are four generous bedrooms on the first floor as well as a re-fitted family bathroom and en-suite to bedrooms two and three. The principle bedroom is on the second floor which also has its own large en-suite bathroom with separate shower. There is also a walk in airing cupboard on the top floor.

Further benefits include a utility room, downstairs cloakroom and gas central heating with a pressurised system. The property is also double glazed.

Outside to the rear there is an enclosed garden with patio seating areas with the remainder of the garden mainly laid to lawn. There is also access into the double length garage from the garden. To the front of the property the driveway offers parking for up to four cars.

## TOTAL FLOOR AREA: 2483 sq.ft. (230.6 sq.m.) approx.

Whilst every attempt has been made to ensure the accuracy of the floorplan contained here, measurements of doors, windows, rooms and any other items are approximate and no responsibility is taken for any error, omission or mis-statement. This plan is for illustrative purposes only and should be used as such by any prospective purchaser. The services, systems and appliances shown have not been tested and no guarantee as to their operability or efficiency can be given.

Made with Metropix ©2025

- FIVE BEDROOMS
- 20FT LIVING ROOM
- KITCHEN/BREAKFAST ROOM
- TWO ENSUITES
- ENCLOSED REAR GARDEN
- CLOSE TO LOCAL SCHOOLS
- ACCOMMODATION **APPROACHING 2500 SQUARE**
- DINING ROOM
- LARGE ENTRANCE HALL
- RE-FITTED FAMILY BATHROOM
- TANDEM LENGTH GARAGE