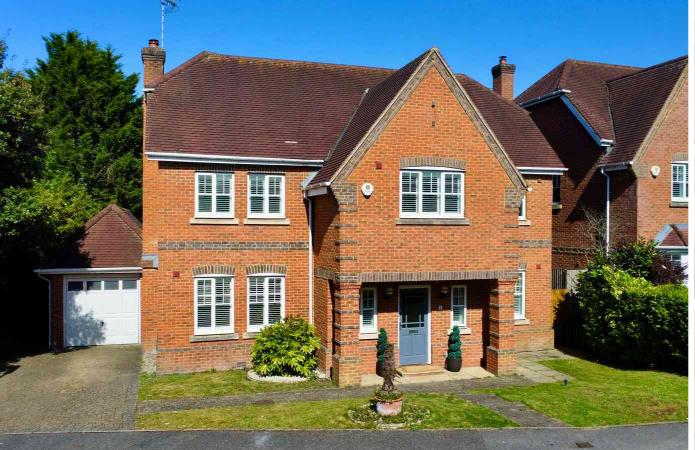

## Hope Fountain, CAMBERLEY, Surrey GU15 1JF

Jigsaw Estates are proud to present to the market this well presented detached family home situated in an exclusive cul-desac within close proximity of some excellent local schools and within easy reach of both Frimley village and Camberley town centre.

Accommodation is approaching 2500 square feet and arranged over three floors and comprises of a large living room, dining room and an 18ft kitchen/breakfast room with a range of built in appliances. The reception spaces are all accessed off of the welcoming entrance hall which also has the stairs to the first floor landing. There are four generous bedrooms on the first floor as well as a re-fitted family bathroom and en-suite to bedrooms two and three. The principle bedroom is on the second floor which also has its own large en-suite bathroom with separate shower. There is also a walk in airing cupboard on the top floor.

Further benefits include a utility room, downstairs cloakroom and gas central heating with a pressurised system. The property is also double glazed.

Outside to the rear there is an enclosed garden with patio seating areas with the remainder of the garden mainly laid to lawn. There is also access into the double length garage from the garden. To the front of the property the driveway offers parking for up to four cars.