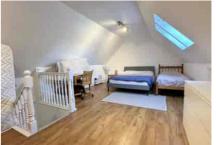

Accommodation is approaching 2500 square feet and arranged over three floors and comprises of a large living room, dining room and an 18ft kitchen/breakfast room with a range of built in appliances. The reception spaces are all accessed off of the welcoming entrance hall which also has the stairs to the first floor landing. There are four generous bedrooms on the first floor as well as a re-fitted family bathroom and en-suite to bedrooms two and three. The principle bedroom is on the second floor which also has its own large en-suite bathroom with separate shower. There is also a walk in airing cupboard on the top floor.