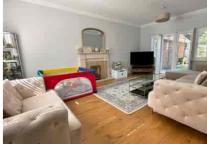

Accommodation is approaching 2500 square feet and arranged over three floors and comprises of a large living room, dining room and an 18ft kitchen/breakfast room with a range of built in appliances. The reception spaces are all accessed off of the welcoming entrance hall which also has the stairs to the first floor landing. There are four generous bedrooms on the first floor as well as a re-fitted family bathroom and en-suite to bedrooms two and three. The principle bedroom is on the second floor which also has its own large en-suite bathroom with separate shower. There is also a walk in airing cupboard on the top floor.

Made with Metropix ©2025

- FIVE BEDROOMS
- 20FT LIVING ROOM
- KITCHEN/BREAKFAST ROOM
- TWO ENSUITES
- ENCLOSED REAR GARDEN
- CLOSE TO LOCAL SCHOOLS
- ACCOMMODATION **APPROACHING 2500 SQUARE**
- DINING ROOM
- LARGE ENTRANCE HALL
- RE-FITTED FAMILY BATHROOM
- TANDEM LENGTH GARAGE