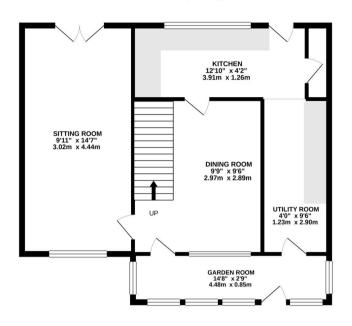

## GROUND FLOOR 811 sq.ft. (75.4 sq.m.) approx.

## 1ST FLOOR 715 sq.ft. (66.4 sq.m.) approx.

## TOTAL FLOOR AREA: 1526 sq.ft. (141.8 sq.m.) approx.

Milist every attempt has been made to ensure the accuracy of the floorplan contained here, measurements of doors, windows, rooms and any other items are approximate and no responsibility is taken for any error, omission or mis-statement. This plan is for illustrative purposes only and should be used as such by any prospective purchaser. The services, systems and appliances shown have not been tested and no guarantee as to their operability or efficiency can be given.