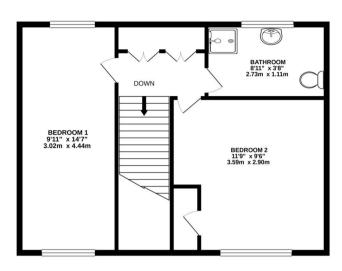

## GROUND FLOOR 811 sq.ft. (75.4 sq.m.) approx.

## 1ST FLOOR 715 sq.ft. (66.4 sq.m.) approx.

## TOTAL FLOOR AREA: 1526 sq.ft. (141.8 sq.m.) approx.

Milist every attempt has been made to ensure the accuracy of the floorplan contained here, measurements of doors, windows, rooms and any other items are approximate and no responsibility is taken for any error, omission or mis-statement. This plan is for illustrative purposes only and should be used as such by any prospective purchaser. The services, systems and appliances shown have not been tested and no guarantee as to their operability or efficiency can be given.