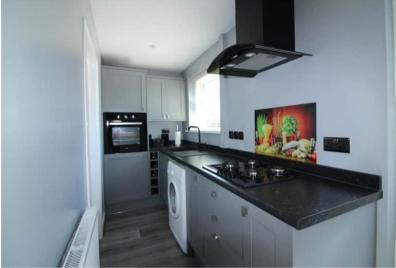

The interior of this well presented property comprises a spacious living room, dining room, utility room and fitted kitchen on the ground floor. The first floor consists of 2 bedrooms and the family bathroom. The exterior boasts a private rear garden, perfect for enjoying the summer months.