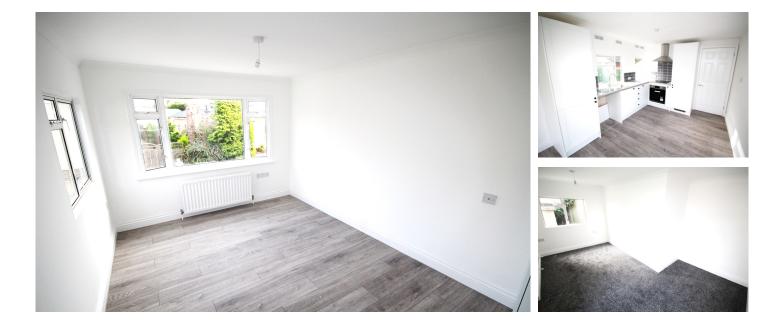

#### Lounge/Kitchen

21' 10" x 9' 8" (6.65m x 2.95m) Triple aspect room with double glazed windows overlooking side aspects and front. Modern fitted kitchen with wall and base units. Work surface with tiling over. Stainless steel sink unit with mixer tap and drainer. Built in oven. Four ring electric hob with extractor hood over. Fitted fridge/freezer. Radiator. Laminate flooring. Casement door with opaque double glazed glass insets leading to side.

#### Bedroom One

15' 0" max x 10' 5" max (4.57m x 3.17m) L shaped double aspect room with double glazed windows overlooking side and front aspects. Coved ceiling. Radiator.