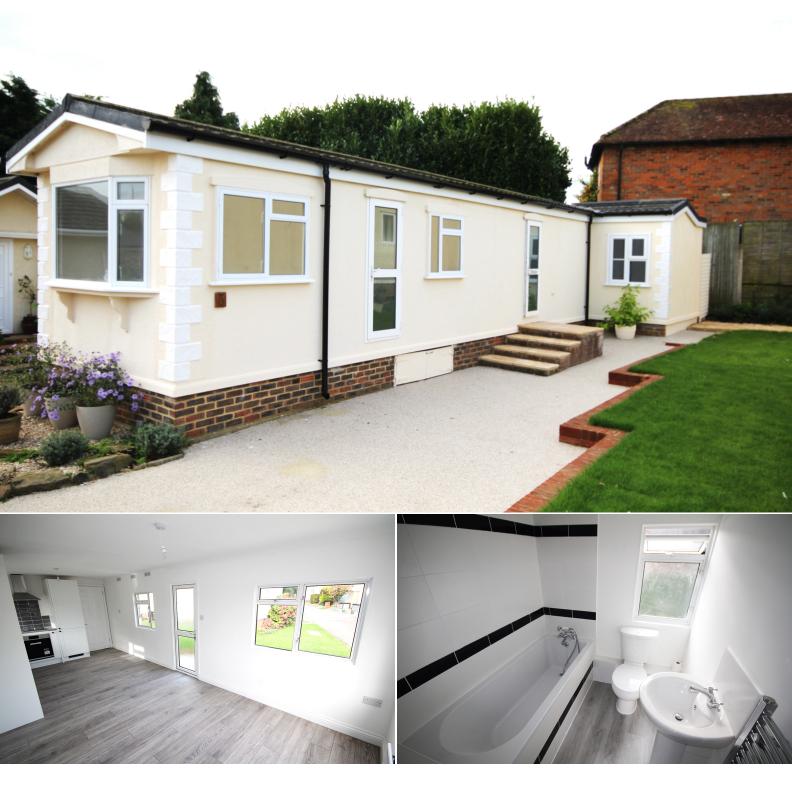

# £179,000 Not Applicable

A detached park home situated on an over 45 retirement complex, in a rural position on the outskirts of the Village. The park home has been extended, modernised and updated by the owners and an internal viewing is recommended. The accommodation comprises a hallway, open plan living room/kitchen, two bedrooms and a bathroom. Features include central heating, double glazing, garden areas, wooden garden shed and off road parking for two cars. The park home is within walking distance of the Village centre with all it's amenities and is close to Gerrards Cross Village and train station. NO UPPER CHAIN.

#### Lounge/Kitchen

21' 10" x 9' 8" (6.65m x 2.95m) Triple aspect room with double glazed windows overlooking side aspects and front. Modern fitted kitchen with wall and base units. Work surface with tiling over. Stainless steel sink unit with mixer tap and drainer. Built in oven. Four ring electric hob with extractor hood over. Fitted fridge/freezer. Radiator. Laminate flooring. Casement door with opaque double glazed glass insets leading to side.

## Bathroom

6' 6" x 5' 8" (1.98m x 1.73m) Partly tiled with a white suite incorporating bath with mixer tap and shower attachment, WC, and wash hand basin with mixer tap and tiled splash back. Expel air. Heated chrome towel rail. Opaque double glazed window overlooking side aspect.

### Garden

Artificial grass area and natural grass area. Wooden garden shed. Outside tap. Off street parking for two cars.

Draft details awaiting vendors approval.

Important Notice: Rodgers Estate Agents give notice that their solicitors and any joint agents give notice that: