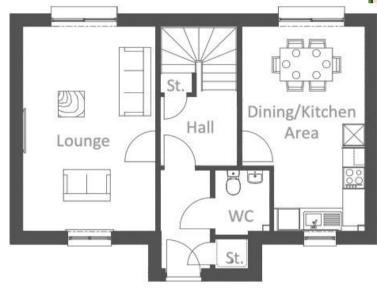

# Calder 3 Bed Villa with Ensuite

Ground Floor

Lounge 5.55m x 3.55m Dining Area/Kitchen 5.55m x 3.29m Bedroom 3
W
Master Suite
Bathroom
W
En-Suite

First Floor

Master Suite 4.15m x 3.31m Bedroom 2 3.58m x 3.04m Bedroom 3 3.58m x 2.73m

\*All dimensions are taken to the widest points