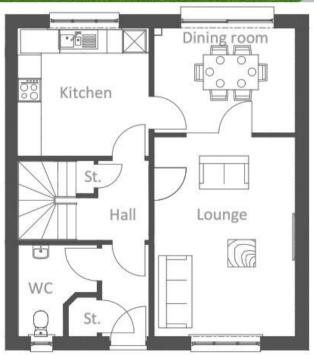

### **Ground Floor**

Lounge 5.95m x 5.25m Kitchen 2.97m x 2.96m

Please Note: The illustrations, floor plans and details shown are taken from the original plans and drawings for the development and are provided at this stage to give indications of the proposed layouts and finishings. These may alter during the construction and should be considered on that basis.