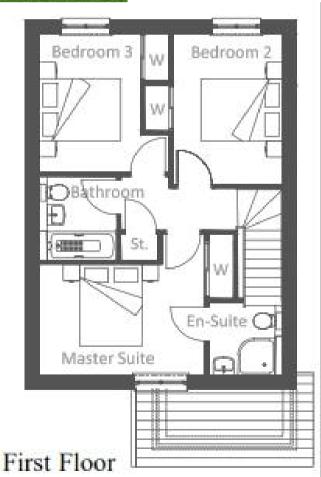

# Balfour 3 Bed Villa with Ensuite

Ground Floor

### First Floor

Master Suite 4.04m x 3.44m Bedroom 2 3.68m x 2.68m Bedroom 3 3.38m x 3.18m

Total Floor Area 103.6sq m

<sup>\*</sup>All dimensions are taken to the widest points