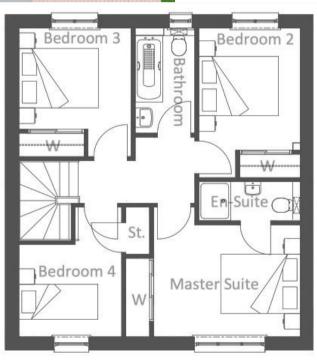

### First Floor

Master Suite 4.04m x 3.44m Bedroom 2 3.68m x 2.68m Bedroom 3 3.38m x 3.18m

Total Floor Area 103.6sq m

<sup>\*</sup>All dimensions are taken to the widest points

Please Note: The illustrations, floor plans and details shown are taken from the original plans and drawings for the development and are provided at this stage to give indications of the proposed layouts and finishings. These may alter during the construction and should be considered on that basis.