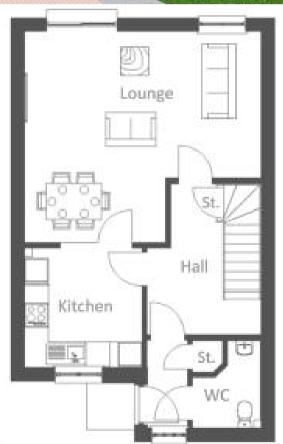

# Balfour 3 Bed Villa with Ensuite

Ground Floor

### **Ground Floor**

Lounge 5.95m x 5.25m Kitchen 2.97m x 2.96m