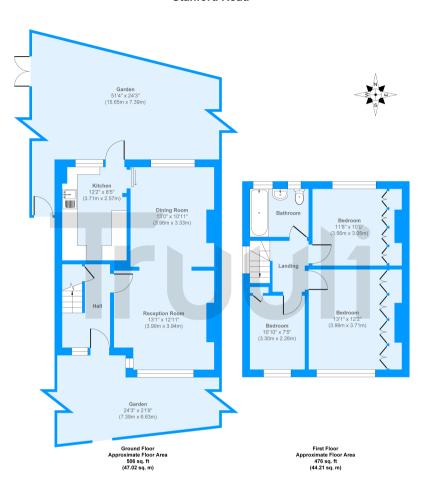

Stanford Road, London, SW16 4QW

£550,000 Freehold

- Semi detached family home
- Side access to property and garden
- No onward chain
- Three good size bedrooms

- Built in wardrobes in the larger double bedrooms
- Excellent and efficient transport links

## Stanford Road, London, SW16 4QW

## £550,000 Freehold

Situated on the sought-after Stanford Road, Streatham, this well-maintained three-bedroom semi-detached family home offers a fantastic opportunity for buyers seeking a spacious and comfortable property in a prime residential location. With no onward chain, this home is ready for its next owners to move in and enjoy.

## Stanford Road



Approx. Gross Internal Floor Area 982 sq. ft / 91.23 sq. m