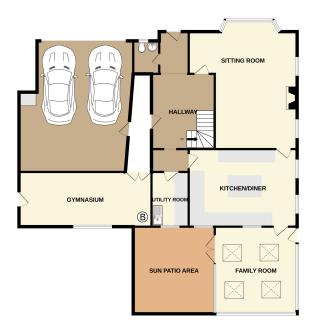

### **FLOORPLAN**

GROUND FLOOR 1986 sq.ft. (184.5 sq.m.) approx.

1ST FLOOR 1431 sq.ft. (132.9 sq.m.) approx.

DETACHED HOUSE IN 2.5 ACRES COUNTRYSIDE

TOTAL FLOOR AREA: 3417 sq.ft. (317.5 sq.m.) approx.

TOTAL FLOOR AREA: 3417 sq.ft. (317.5 sq.m.) approx.

t every attempt has been made to ensure the accuracy of the floorplan contained here, measurement ors, windows, rooms and any other items are approximate and no responsibility is taken for any error, sosion or mis-statement. This plan is for illustrative purposes only and should be used as such by any excitive purchaser. The services, systems and appliances shown have not been tested and no guarante as to their operability or efficiency can be given.