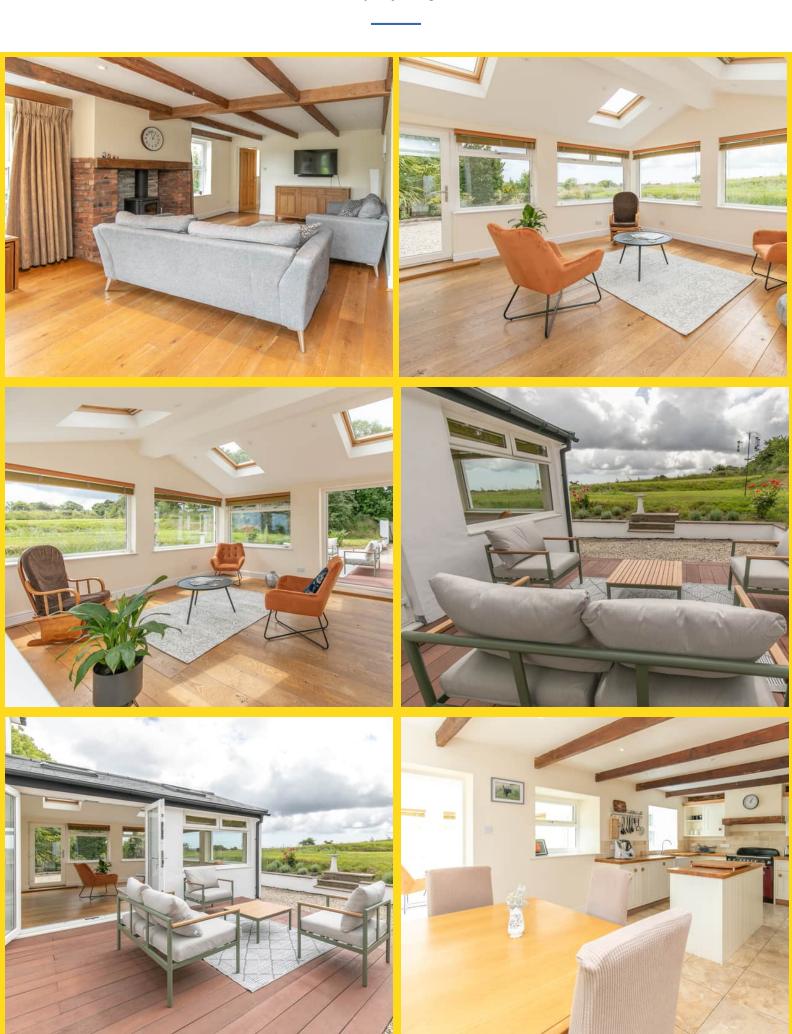

#### PROPERTY DESCRIPTION

Upper Ballagrawe is a modern detached property sitting in 2.5 acres of private land with fabulous rural views. The property offers spacious rooms which are flooded with natural light from the many windows giving a great feel of space. The galleried hallway is welcoming, with engineered wooden flooring which also runs throughout the sitting room and sun room. The sitting room has exposed beams, a woodburning stove and fabulous views over the countryside, The dining kitchen can easily seat 6 comfortably and in addition to a range of wall and base units there is a centre island. A door from the kitchen opens into the sun room with a pitched roof and 4 Velux windows providing natural light plus picture windows overlooking the patio, garden and hills beyond. There are also patio doors opening into the garden. Downstairs there is also a gymnasium overlooking the rear garden, a boiler room, utility room and downstairs cloakroom. There is also access to the integral double garage.

Outside the property there is a cabin office with power and heating, a large driveway with off road parking and gardens of 2.5 acres with fabulous rural views.

## **Property Images**