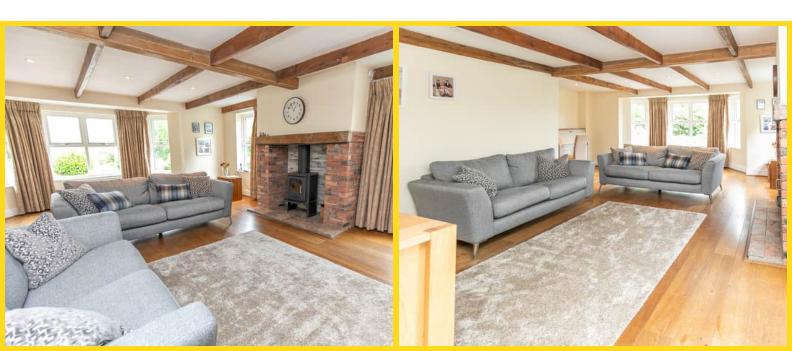

#### PROPERTY DESCRIPTION

Upper Ballagrawe is a modern detached property sitting in 2.5 acres of private land with fabulous rural views. The property offers spacious rooms which are flooded with natural light from the many windows giving a great feel of space. The galleried hallway is welcoming, with engineered wooden flooring which also runs throughout the sitting room and sun room. The sitting room has exposed beams, a woodburning stove and fabulous views over the countryside, The dining kitchen can easily seat 6 comfortably and in addition to a range of wall and base units there is a centre island. A door from the kitchen opens into the sun room with a pitched roof and 4 Velux windows providing natural light plus picture windows overlooking the patio, garden and hills beyond. There are also patio doors opening into the garden. Downstairs there is also a gymnasium overlooking the rear garden, a boiler room, utility room and downstairs cloakroom. There is also access to the integral double garage.

## **Property Images**