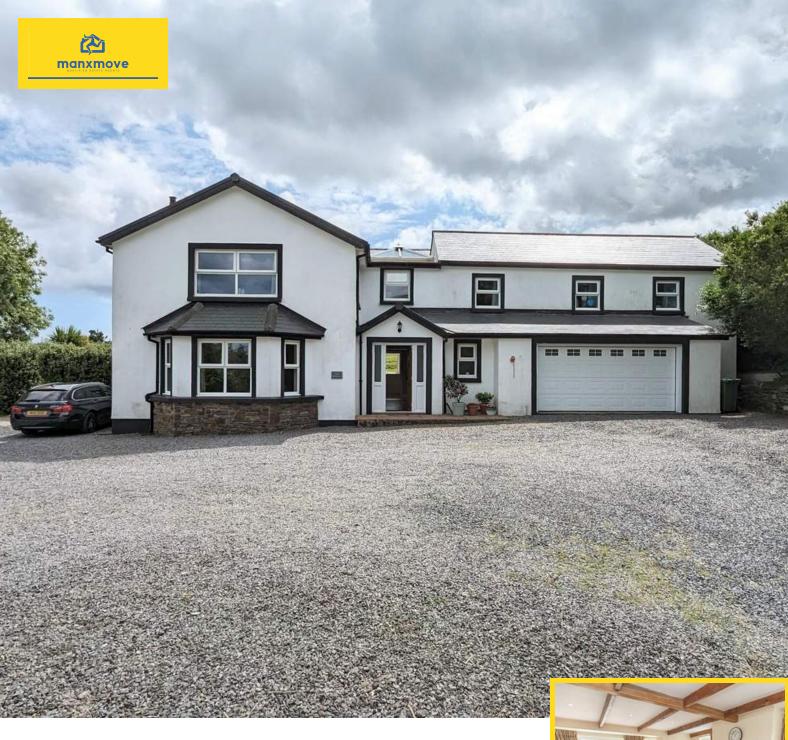

# Upper Ballagrawe, West Baldwin, Isle of Man. IM4 5HA

Detached family home in desirable West Baldwin positioned privately within 2.5 acres of lawned gardens with rural and distant sea views from this delightful village and only 8 minutes from Douglas

#### PROPERTY DESCRIPTION

Upper Ballagrawe is a modern detached property sitting in 2.5 acres of private land with fabulous rural views. The property offers spacious rooms which are flooded with natural light from the many windows giving a great feel of space. The galleried hallway is welcoming, with engineered wooden flooring which also runs throughout the sitting room and sun room. The sitting room has exposed beams, a woodburning stove and fabulous views over the countryside, The dining kitchen can easily seat 6 comfortably and in addition to a range of wall and base units there is a centre island. A door from the kitchen opens into the sun room with a pitched roof and 4 Velux windows providing natural light plus picture windows overlooking the patio, garden and hills beyond. There are also patio doors opening into the garden. Downstairs there is also a gymnasium overlooking the rear garden, a boiler room, utility room and downstairs cloakroom. There is also access to the integral double garage.

Outside the property there is a cabin office with power and heating, a large driveway with off road parking and gardens of 2.5 acres with fabulous rural views.