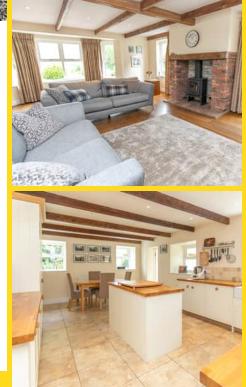

#### PROPERTY DESCRIPTION

Upper Ballagrawe is a modern detached property sitting in 2.5 acres of private land with fabulous rural views. The property offers spacious rooms which are flooded with natural light from the many windows giving a great feel of space. The galleried hallway is welcoming, with engineered wooden flooring which also runs throughout the sitting room and sun room. The sitting room has exposed beams, a woodburning stove and fabulous views over the countryside, The dining kitchen can easily seat 6 comfortably and in addition to a range of wall and base units there is a centre island. A door from the kitchen opens into the sun room with a pitched roof and 4 Velux windows providing natural light plus picture windows overlooking the patio, garden and hills beyond. There are also patio doors opening into the garden. Downstairs there is also a gymnasium overlooking the rear garden, a boiler room, utility room and downstairs cloakroom. There is also access to the integral double garage.

## **Property Images**