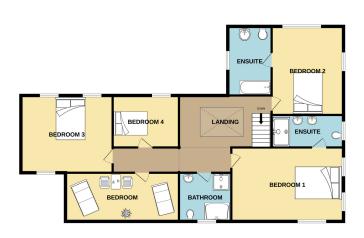

### **FLOORPLAN**

GROUND FLOOR 1986 sq.ft. (184.5 sq.m.) approx.

1ST FLOOR 1431 sq.ft. (132.9 sq.m.) approx.

DETACHED HOUSE IN 2.5 ACRES COUNTRYSIDE

TOTAL FLOOR AREA: 3417 sq.ft. (317.5 sq.m.) approx.

TOTAL FLOOR AREA: 3417 sq.ft. (317.5 sq.m.) approx.

t every attempt has been made to ensure the accuracy of the floorplan contained here, measurement ors, windows, rooms and any other items are approximate and no responsibility is taken for any error, sosion or mis-statement. This plan is for illustrative purposes only and should be used as such by any excitive purchaser. The services, systems and appliances shown have not been tested and no guarante as to their operability or efficiency can be given.