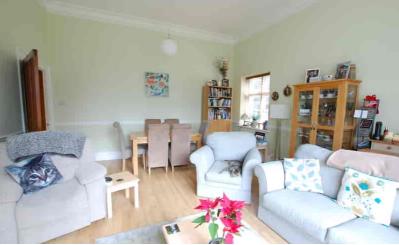

## Superb living room

17' 11" x 16' 1" (5.46m x 4.90m) Wide window and door overlooking grounds, wood style floor, window to second aspect, radiator.