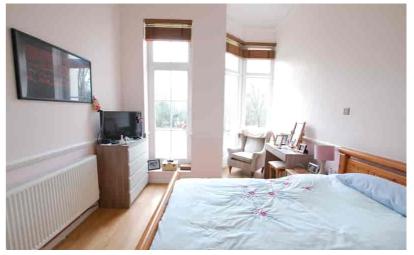

#### Master bedroom

17' 9" x 10' 9" (5.41m x 3.28m) max, large window with views across grounds, range of fitted wardrobes, wood style floor, radiator.