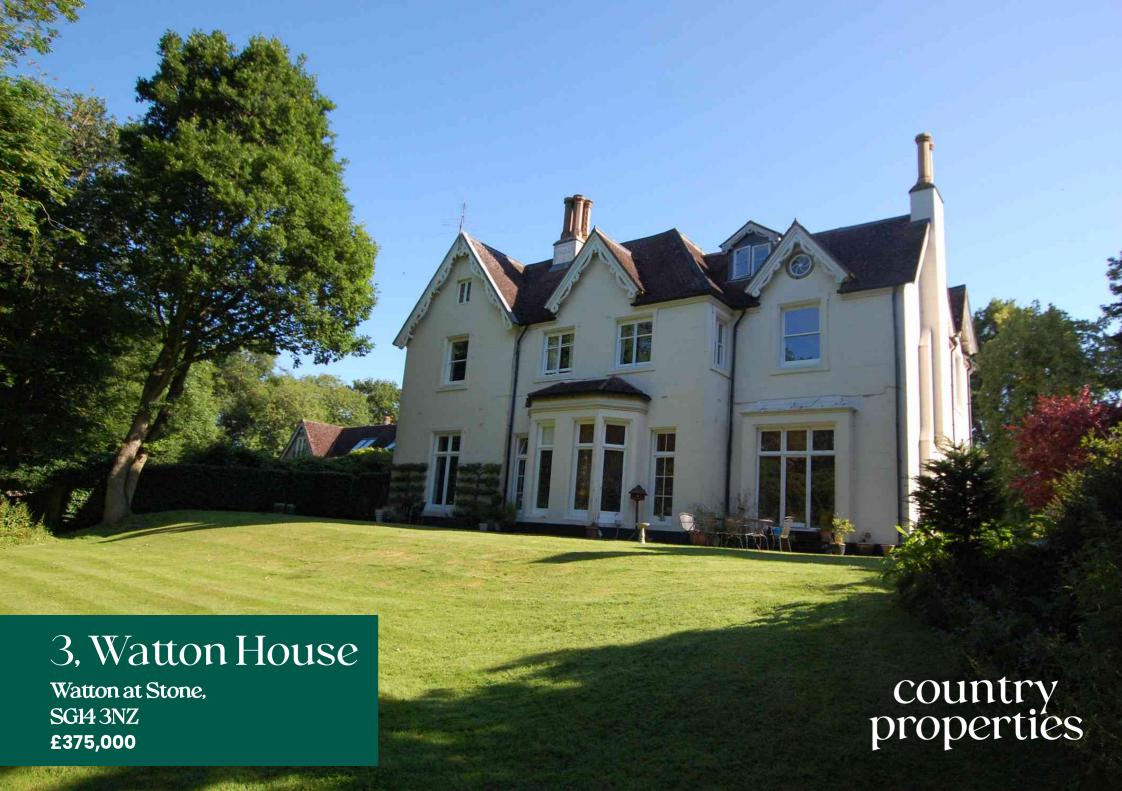

A nicely presented two DOUBLE bedroom GROUND FLOOR apartment within this exclusive Victorian Manor House formerley the residence of Sir Nigel Gresley, The property enjoys landscaped grounds and picturesque setting. Features include a modern kitchen, modern bathroom and en-shower room, spacious lounge with direct access to the extensive gardens, excellent storage and fitted wardrobes, allocated parking and garage en bloc. The property boasts 12ft ceilings throughout and period features. The apartment is set amidst attractive gardens bordered by woodland approaching three acres, combined provide a haven for wildlife

#### Grounds

The communal grounds and woodland are a particular feature extending to approximately three acres with southerly facing rear terrace ovelooking extensive lawn, flower beds shrubs, mature trees and woodland, a santury for wildlife.