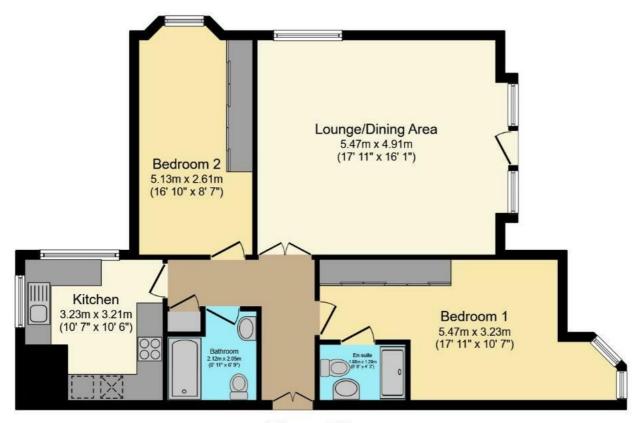

# Agents notes

Lease details, 999 years from 2020.
There is a service charge of
£2289.53 per annum.
The owner of the property will
receive a share of the freehold.

Floor Plan

Total floor area 84.0 sq. m. (904 sq. ft.) approx

This floor plan is for illustrative purposes only. It is not drawn to scale. Any measurements, floor areas (including any total floor area), openings and orientation are approximate. No details are guaranteed, they cannot be relied upon for any purpose and they do not form part of any agreement. No liability is taken for any error, omission or misstatement. A party must rely upon its own inspection(s). Powered by www.focalagent.com