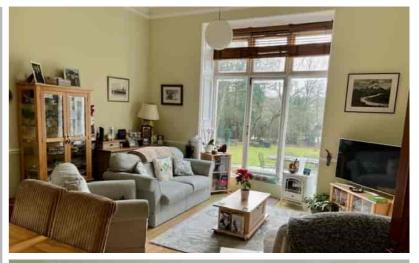

## Superb living room

17' 11" x 16' 1" (5.46m x 4.90m) Wide window and door overlooking grounds, wood style floor, window to second aspect, radiator.