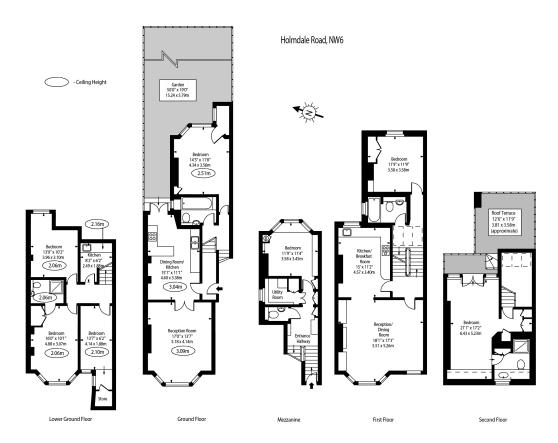

## Holmdale Road, West Hampstead, NW6

Approx Gross Internal Area 2740 Sq Ft - 254.55 Sq M Approx Floor Area Including Restricted Heights 2766 Sq Ft - 256.96 Sq M

For Illustration Purposes Only - Not To Scale Floor Plan by www.nogaphotostudio.com Ref: No.50534

This floor plan should be used as a general outline for guidance only. Any intending purchaser or lessee should satisfy hemselves by inspection, searches, enquiries and full survey as to the correctness of each statement. Any areas, measurements