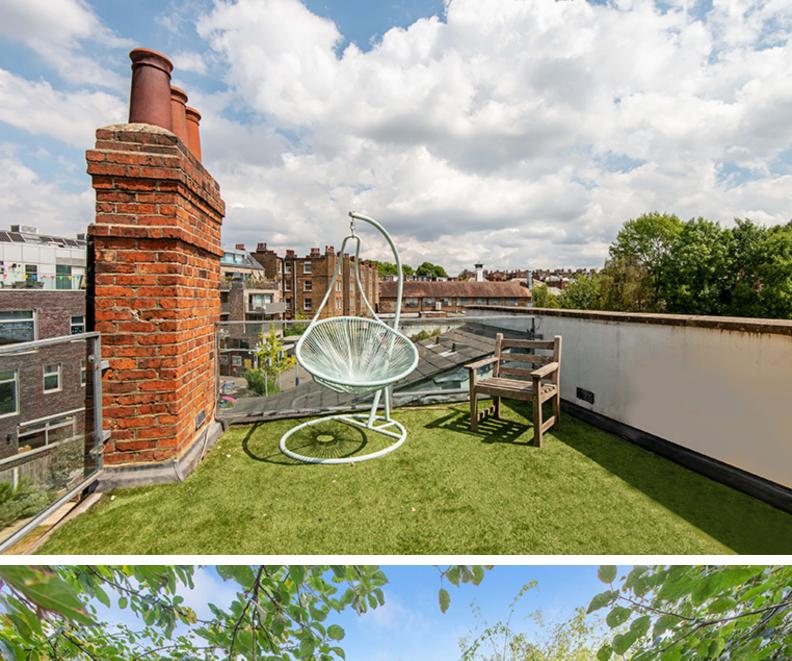

On offer is a combined 8 bedroom, 4 bathroom handsome house boasting a delightful roof terrace and an extensive oasis of a private rear garden that is ideal for children, outdoor dining or entertainment. Key features include high ceilings, large windows and wooden flooring throughout.

## **Features**

- Unique Opportunity
- Building Consisting Of Two Properties
- Over 2,700 Sq Ft (256 Sq M)
- Located In The Heart Of West Hampstead
- Roof Terrace
- Private Garden
- Elegant Property With Charm
- 8 Bedrooms
- 4 Bathrooms