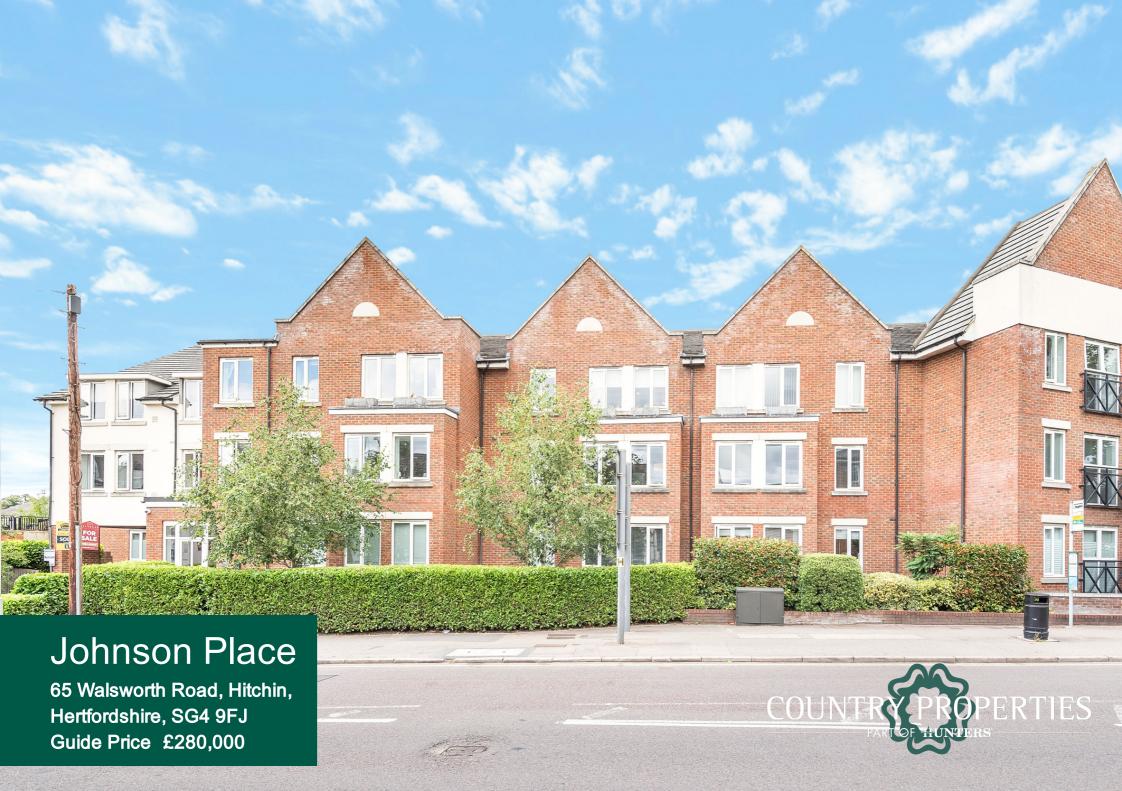

A two bedroom ground floor triple aspect apartment benefitting from an extended lease by the current owner and provides direct access onto the communal gardens. This property is ideal for commuters as it is situated close by Hitchin Train station. The property also benefits from secure gated allocated parking.

We have been advised by the vendor that the remaining lease on the property is 199 years, with a Service charge of £1800 per annum and no ground rent.

Hitchin is a charming medieval market town and has many fine Tudor and Georgian buildings, particularly around the market square. Near to the market square stands the large medieval parish church of St Mary. The town provides good shopping as well as a swimming pool, football team, two theatres, a wide variety of restaurants and pubs and highly regarded girls and boys schools. There is also a mainline railway station providing direct access to Kings Cross and Cambridge.

- Ground floor apartmemt
- Two double bedooms
- Living area with patio doors onto communal gardens
- Secure gated allocated parking
- Extended lease 199 Years
- 0.5 miles, 11 min walk to the town centre (as per Google maps)
- 0.1 miles, 2 min walk to Hitchin train station (as per Google maps)