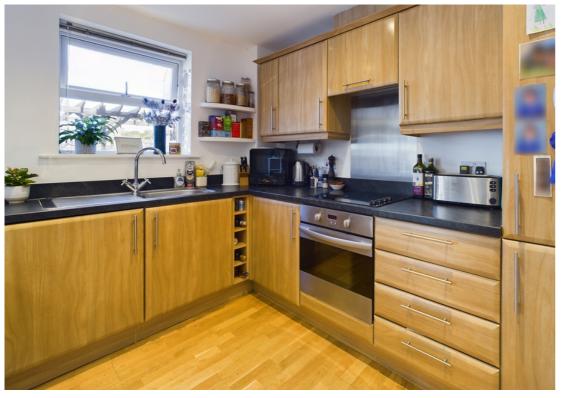

Accommodation comprises entrance hall, open plan living area and kitchen with sliding patio doors onto the communal gardens, primary bedroom with en-suite shower room, further double bedroom and modern fitted bathroom.