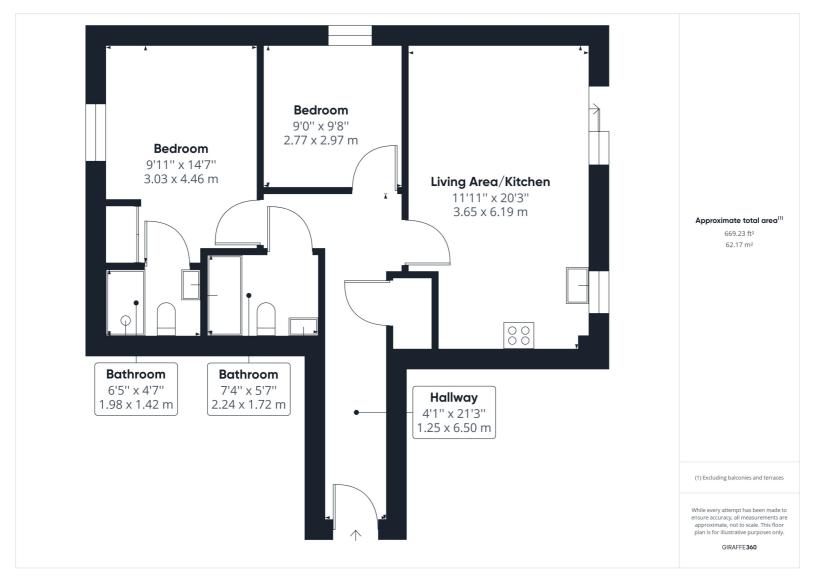

A two bedroom ground floor triple aspect apartment benefitting from an extended lease by the current owner and provides direct access onto the communal gardens. This property is ideal for commuters as it is situated close by Hitchin Train station. The property also benefits from secure gated allocated parking.

Accommodation comprises entrance hall, open plan living area and kitchen with sliding patio doors onto the communal gardens, primary bedroom with en-suite shower room, further double bedroom and modern fitted bathroom.

- Ground floor apartmemt
- Two double bedooms
- Living area with patio doors onto communal gardens
- Secure gated allocated parking
- Extended lease 199 Years
- 0.5 miles, 11 min walk to the town centre (as per Google maps)
- 0.1 miles, 2 min walk to Hitchin train station (as per Google maps)