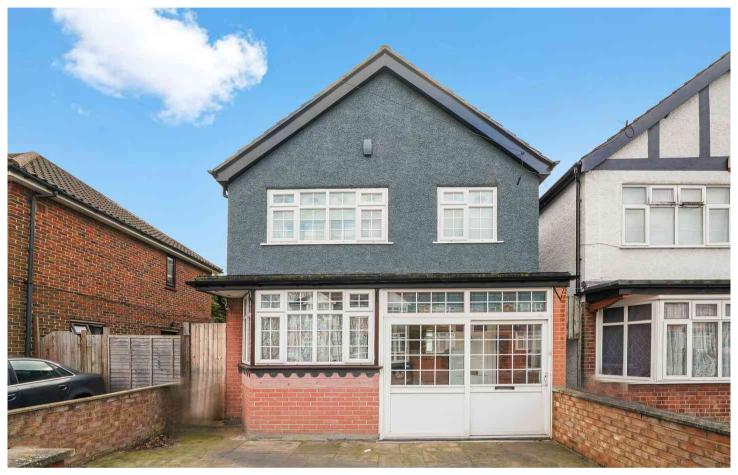

Meopham Road, Mitcham, Surrey, CR4 1BJ

£550,000 Freehold

- Detached family home
- No onward chain
- Close to transportation
- Through lounge

- Three good size bedrooms
- Downstairs cloakroom
- Upstairs modern bathroom
- Off street parking

## Meopham Road, Mitcham, Surrey, CR4 1BJ

£550,000 Freehold

This well presented detached, three bedroom home with off street parking is offered to the market with no onward chain.