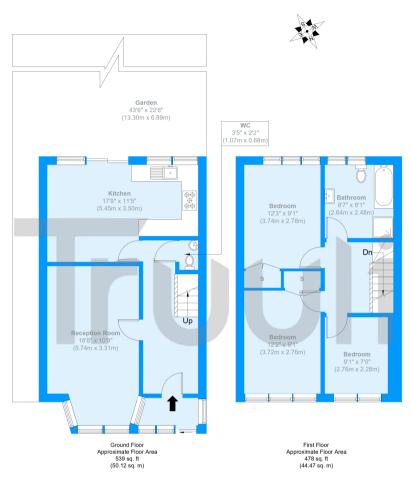

## Meopham Road

Approximate Gross Internal Area = 94.59 sq m / 1018 sq ft

The Floor plan is not to scale and measurements and areas shown are approximate and therefore should be used for illustrative purposes only. The plan has been prepared in accordance with the RICS code of Measuring Practice and whilst we have confidence in the information produced it must not be relied on. Maximum lengths and widths are represented on the floor plan. If there is any aspect of particular importance, you should carry out or commission your own inspection of the property.