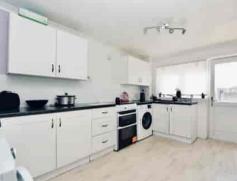

## Kitchen/Breakfast Room

12' 10" x 10' 6" (3.91m x 3.20m)

UPVC door and windows to rear aspect, vinyl floor covering, fitted in a range of base and wall mounted cupboards with complementing work surfaces and tiling, drawer units and pan drawers, appliance spaces, coving to ceiling, understairs storage cupboard and additional storage cupboard.