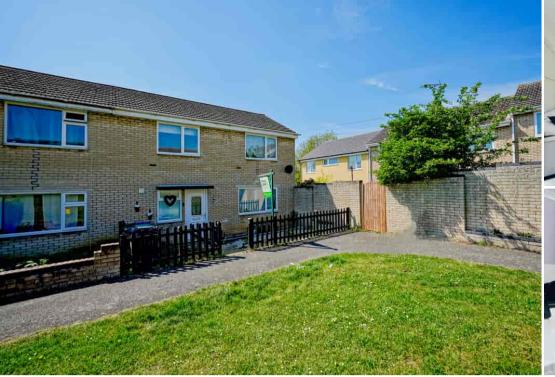

## Thongsley, Huntingdon PE29 1NX

#### Outside

The front garden is enclosed by low wooden fencing fronting a pleasant area of green. The rear garden is pleasantly arranged with a raised terrace, an area of lawn and enclosed by a combination of panel fencing with timber shed and gated access to the rear.