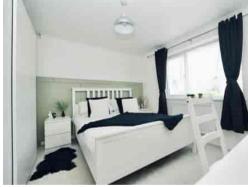

#### Bedroom 1

11' 2" x 10' 10" (3.40m x 3.30m)

UPVC window to front aspect, decorative wall panelling, coving to ceiling, over-stairs cupboard.

#### Bedroom 2

12' 5" x 8' 9" (3.78m x 2.67m)

Radiator, UPVC window to front aspect, coving to ceiling, wardrobe recess.

#### Bedroom 3

11' 2" maximum x 7' 3" (3.40m x 2.21m)

Cupboard housing gas fired central heating boiler (fitted in 2019) serving hot water cylinder and shelving, single panel radiator, UPVC window to garden aspect, coving to ceiling.