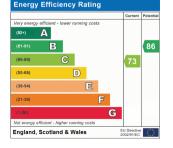

## Thongsley, Huntingdon PE29 1NX

# Guide Price £215,000

- Popular Estate Location
- Three Bedrooms
- Gas Radiator Central Heating
- Enclosed Garden
- On Street Parking Close By
- No Forward Chain









#### **UPVC Double Glazed Front Door To**

#### **Entrance Hall**

8' 11" x 6' 1" (2.72m x 1.85m)

Stairs to first floor, single panel radiator, Coving to ceiling, UPVC window to front aspect, vinyl floor covering.

#### Cloakroom

Fitted in a two piece white suite comprising low level WC, wall mounted wash hand basin with tiling, vinyl floor covering, coving to ceiling, extractor.

## Sitting Room

19' 4" x 11' 4" (5.89m x 3.45m)

A light double aspect room with UPVC window to front aspect and sliding double glazed patio doors to garden terrace to the rear, laminate flooring, TV point, telephone point, coving to ceiling, wall panelling.

## Kitchen/Breakfast Room

12' 10" x 10' 6" (3.91m x 3.20m)

UPVC door and windows to rear aspect, vinyl floor covering, fitted in a range of base an