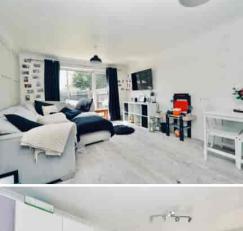

## Sitting Room

19' 4" x 11' 4" (5.89m x 3.45m)

A light double aspect room with UPVC window to front aspect and sliding double glazed patio doors to garden terrace to the rear, laminate flooring, TV point, telephone point, coving to ceiling, wall panelling.