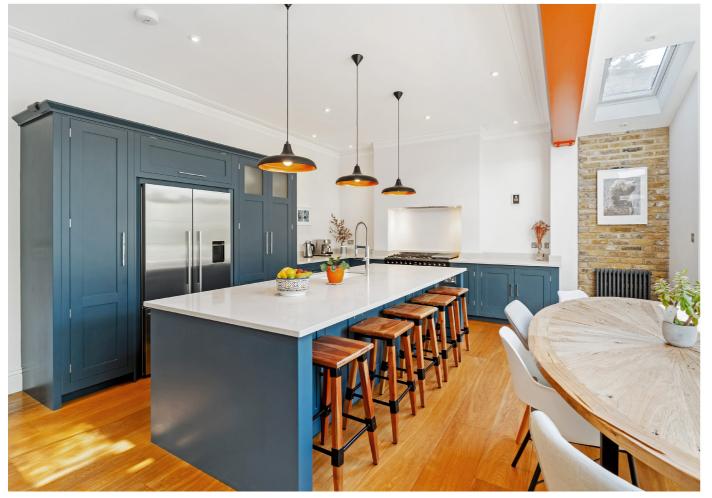

Finished to an exceptional standard throughout, the home features striking floor-to-ceiling glass elements that flood the interiors with natural light. Upon entering, you are welcomed by a spacious reception room to your left, leading seamlessly into an impressive open-plan kitchen, dining, and living space. This area flows effortlessly onto the landscaped garden, creating a wonderful environment for entertaining and everyday living. A stylish utility room with garden access sits just off the main living space, adding to the property's functionality.

## Open Plan Kitchen/Living

Views of Lammas Park

Landscaped Gardens

Northfields Station

Northfields/ South Ealing Amenities

Driveway Parking/ EV Charger

S BEDROOM HOUSE Elers Road, W13

Upstairs, you'll find three generous double bedrooms, including one with a luxurious en suite complete with a freestanding bath and balcony overlooking the park—perfect for relaxing with a view.