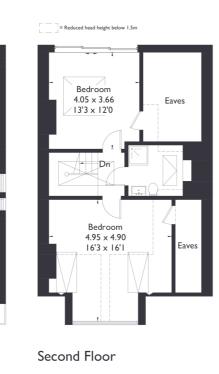

This floor also benefits from a well-appointed family bathroom. The top floor showcases two further double bedrooms, both featuring stunning architectural glazing and park views. One of the bedrooms boasts a dramatic sliding panoramic window that opens up the entire wall, offering a beautiful vista of the garden below—an ideal spot for a home office or peaceful retreat while watching the children play. A third bathroom on this floor makes it a perfect guest suite or teenager's hideaway. This unique home perfectly combines elegant design, modern comfort, and an unbeatable location—an exceptional opportunity for families seeking space, style, and access to green open spaces such as Lammas and Walpole park. With outstanding schools nearby and equidistant from the vibrant Northfields Avenue, independent South Ealing coffee shops and close to Ealing Broadway station This beautifully finished property is a rare gem that offers both exceptional quality and lifestyle convenience. EPC Rating C.