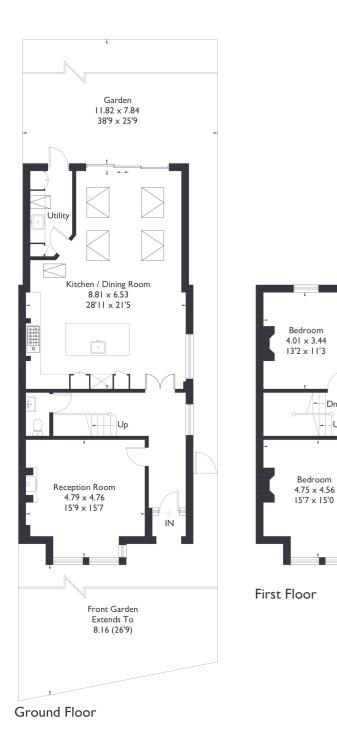

Finished to an exceptional standard throughout, the home features striking floor-to-ceiling glass elements that flood the interiors with natural light. Upon entering, you are welcomed by a spacious reception room to your left, leading seamlessly into an impressive open-plan kitchen, dining, and living space. This area flows effortlessly onto the landscaped garden, creating a wonderful environment for entertaining and everyday living. A stylish utility room with garden access sits just off the main living space, adding to the property's functionality.

## Open Plan Kitchen/Living

Views of Lammas Park

Landscaped Gardens

Northfields Station

Northfields/ South Ealing Amenities

Driveway Parking/ EV Charger

S BEDROOM HOUSE Elers Road, W13

Upstairs, you'll find three generous double bedrooms, including one with a luxurious en suite complete with a freestanding bath and balcony overlooking the park—perfect for relaxing with a view.

This floor also benefits from a well-appointed family bathroom. The top floor showcases two further double bedrooms, both featuring stunning architectural glazing and park views. One of the bedrooms boasts a dramatic sliding panoramic window that opens up the entire wall, offering a beautiful vista of the garden below—an ideal spot for a home office or peaceful retreat while watching the children play. A third bathroom on this floor makes it a perfect guest suite or teenager's hideaway. This unique home perfectly combines elegant design, modern comfort, and an unbeatable location—an exceptional opportunity for families seeking space, style, and access to green open spaces such as Lammas and Walpole park. With outstanding schools nearby and equidistant from the vibrant Northfields Avenue, independent South Ealing coffee shops and close to Ealing Broadway station This beautifully finished property is a rare gem that offers both exceptional quality and lifestyle convenience. EPC Rating C.