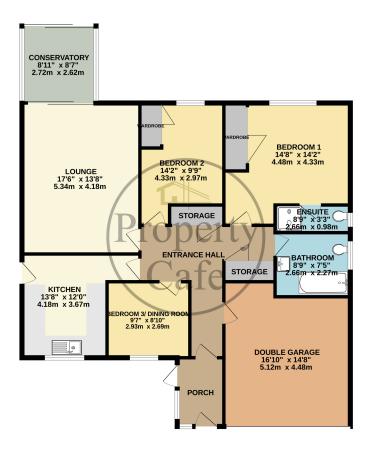

16 Eastergate, Bexhill-on-Sea, East Sussex, TN39 4NU

£575,000

- Spacious Detached Bungalow
- Sold With No Onward Chain
- Modern Fitted Kitchen
- West Facing Conservatory
- Three Double Bedrooms
- En-suite Shower Room
- Modern Fitted Bathroom
- Double Garage & Off-Road Parking
- Ample Fitted Storage Throughout
- Sunny & Low Maintenance Rear Garden
- Sought After Little Common Location
- Viewing Highly Recommended

GROUND FLOOR 1365 sq.ft. (126.8 sq.m.) approx.

TOTAL FLOOR AREA: 1365 sq.ft. (126.8 sq.m.) approx. While every attempt has been made to ensure the secure of the floorpine rotationale here, measurements measurements and the secure of the secure shown have rot been tasked to guarantee as the secure of the secure