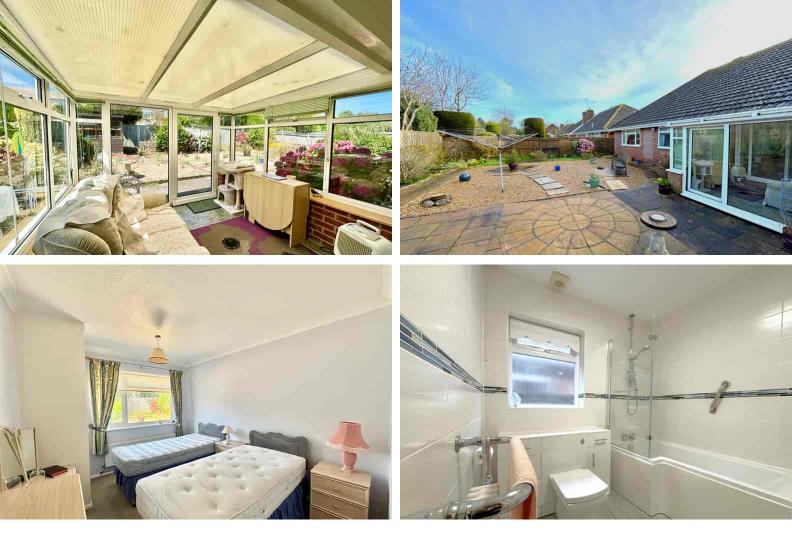

16 Eastergate, Bexhill-on-Sea, East Sussex, TN39 4NU

£575,000

- Spacious Detached Bungalow
- Sold With No Onward Chain
- Modern Fitted Kitchen
- West Facing Conservatory
- Three Double Bedrooms
- En-suite Shower Room
- Modern Fitted Bathroom
- Double Garage & Off-Road Parking
- Ample Fitted Storage Throughout
- Sunny & Low Maintenance Rear Garden
- Sought After Little Common Location
- Viewing Highly Recommended