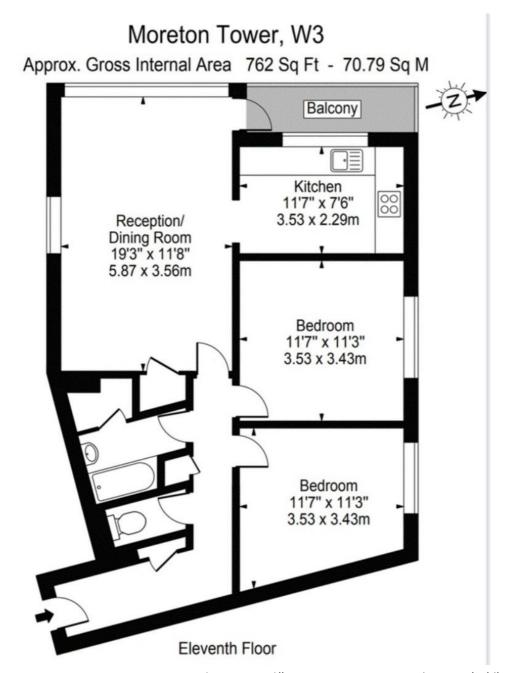

Lexden Road, London, W3 9NG

Guide price of £250,000 to £350,000. A large light filled two double bedroom apartment with a private balcony providing stunning views across London. Situated close to the shops and amenities of Churchfield road with its selection of independent cafes and gastro pubs.

- Two double bedroom apartment
- Private Balcony
- Lift Access
- Good Transport Links nearby
- Large sitting room
- Stunning views across London
- Walking distance to three Tube Stations
- Ideal Investment